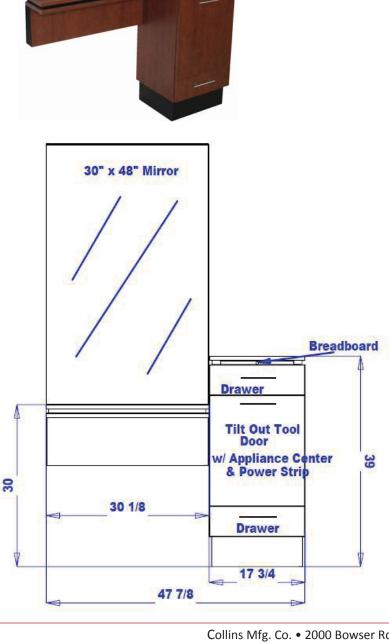

#### Standard Features:

- 2 full extension drawers
- Pull-out breadboard
- Fully-equipped tip-out tool panel
- Holders for blow dryer, curling iron, large curling iron,
- flat iron, & clipper pocket
- 6 outlet power strip w/ 5 foot cord
- Neo bar pulls
- Includes 4404-30, wall-mounted mirror frame, mirror, &

# **Specifications:**

NEO Styling Station ... 4403-18 Station plus 4404-30 wall-mounted mirror frame, mirror, & ledge. 5 1/2" toe-kick base. Contemporary BarPulls, 48"W x 16"D x 78"H