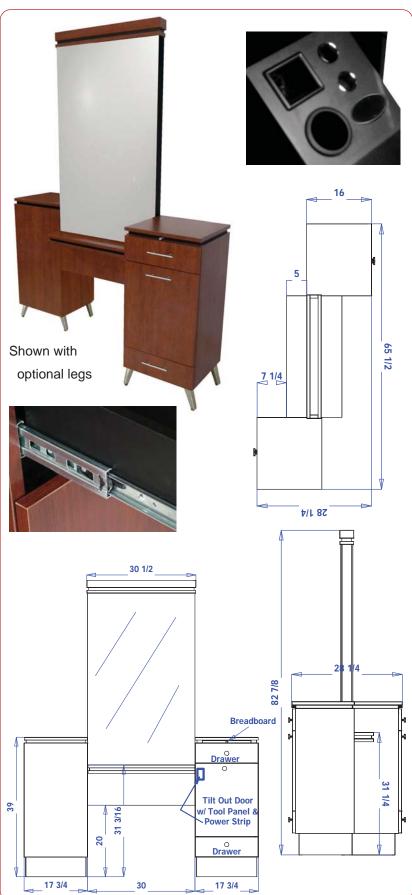

#### Standard Features:

- Each stylist has:
- Pull-our breadboard
- 2 full extrension drawers
- Tip-out tool panel w/ holders for:
- Blow dryer, flat iron, clippers, & 2 curling irons
- 6 outlet power strip w/ 5 foot cord
- 30" x 48" mirror
- Center ledge
- Includes modesty panel, soffit, & wiring chase Eight Color Choices: Black, Shaker Cherry, Cafelle, Fusion Maple, Limber Maple Wild Cherry, Brighton Walnut, Graphite Nebula

## **Specifications:**

NEO Croix Styling Island for TWO stylists. Each stylist has fully-equipped NEO styling station, 30" X48" mirror, ledge, and modesty panel. Includes mirrors, soffit, wiring chase, 5 1/2" toe-kick base. BarPulls, Overall 66"W x 28"D x 82"H.

### **Optional Features:**

- Cast aluminum legs
- Cam locks on doors & drawers
- •