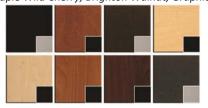

#### Standard Features:

- Each stylist has:
- Pull-our breadboard
- 2 full extrension drawers
- Tip-out tool panel w/ holders for:
- Blow dryer, flat iron, clippers, & 2 curling irons
- 6 outlet power strip w/ 5 foot cord
- 30" x 48" mirror
- Center ledge
- Includes modesty panel, soffit, & wiring chase Eight Color Choices: Black, Shaker Cherry, Cafelle, Fusion Maple, Limber Maple Wild Cherry, Brighton Walnut, Graphite Nebula

(Forty additional choices available for 10% upcharge)