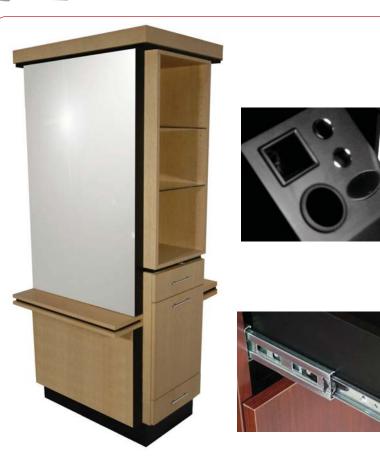

#### Standard Features:

- Each stylist has:
- Pull-our breadboard
- 2 full extrension drawers
- Tip-out tool panel w/ holders for:
- Blow dryer, flat iron, clippers, & 2 curling irons
- 6 outlet power strip w/ 5 foot cord
- 30" x 48" mirror
- Upper cabinet w/ 2 glass shelves
- Soffit, matching ledge, & modesty panel
  Eight Color Choices: Black, Shaker Cherry, Cafelle, Fusion Maple,
  Limber Maple Wild Cherry, Brighton Walnut, Graphite Nebula

#### Specifications:

NEO Lucia Styling Island for TWO stylists. Each stylist has fully-equipped NEO styling station, open upper cabinet w/ two adjustable glass shelves, 30" x 48" mirror, and matching ledge. One-piece 5 1/2" toe-kick base is standard. Includes mirrors and soffit as as pictured. BarPulls, 36"W x 35"D x 81"H.