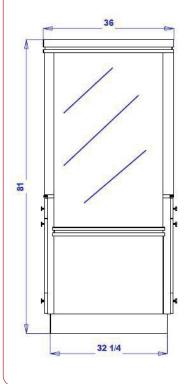

#### Specifications:

NEO Lucia Styling Island for TWO stylists. Each stylist has fully-equipped NEO styling station, open upper cabinet w/ two adjustable glass shelves, 30" x 48" mirror, and matching ledge. One-piece 5 1/2" toe-kick base is standard. Includes mirrors and soffit as as pictured. BarPulls, 36"W x 35"D x 81"H.