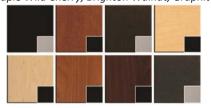

#### Standard Features:

- Each stylist has:
- Pull-our breadboard
- 2 full extrension drawers
- Tip-out tool panel w/ holders for:
- Blow dryer, flat iron, clippers, & 2 curling irons
- 6 outlet power strip w/ 5 foot cord
- 30" x 48" mirror
- Upper cabinet w/ 2 glass shelves
- Soffit, matching ledge, & modesty panel
  Eight Color Choices: Black, Shaker Cherry, Cafelle, Fusion Maple,
  Limber Maple Wild Cherry, Brighton Walnut, Graphite Nebula

(Forty additional choices available for 10% upcharge)