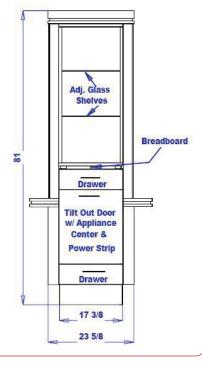

#### Standard Features:

- Each stylist has:
- Pull-our breadboard
- 2 full extrension drawers
- Tip-out tool panel w/ holders for:
- Blow dryer, flat iron, clippers, & 2 curling irons
- 6 outlet power strip w/ 5 foot cord
- 30" x 48" mirror
- Upper cabinet w/ 2 glass shelves
- Soffit, matching ledge, & modesty panel
  Eight Color Choices: Black, Shaker Cherry, Cafelle, Fusion Maple,
  Limber Maple Wild Cherry, Brighton Walnut, Graphite Nebula

#### Specifications:

NEO Lucia Styling Island for TWO stylists. Each stylist has fully-equipped NEO styling station, open upper cabinet w/ two adjustable glass shelves, 30" x 48" mirror, and matching ledge. One-piece 5 1/2" toe-kick base is standard. Includes mirrors and soffit as as pictured. BarPulls, 36"W x 35"D x 81"H.