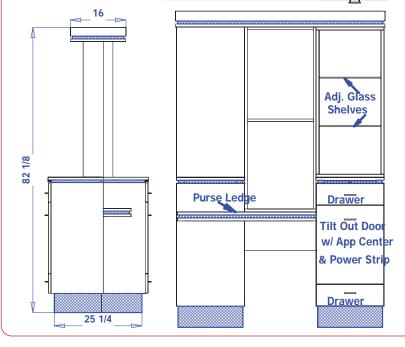

#### Standard Features:

Part #:

- Each stylist has:
- Pull-our breadboard
- 2 full extension drawers
- Tip-out tool panel w/ holders for:
- Blow dryer, flat iron, clippers, & 2 curling irons
- 6 outlet power strip w/ 5 foot cord
- Retail display w/ 2 adj. glass shelves
- 1 pc soffit & 36" x 7" ledge
- Eight Color Choices: Black, Shaker Cherry, Cafelle, Fusion Maple, Limber Maple Wild Cherry, Brighton Walnut, Graphite Nebula

#### Specifications:

NEO Vincent Styling Island for TWO stylists. Each stylist has fully equipped NEO styling station, upper retail display w/ two adjustable glass shelves, 36" x 7" ledge. Complete w/ wiring chase & 54"W x 16"D x 4"H one-piece upper soffit, as pictured. Includes mirrors & soffit as pictured. Contemporary BarPulls, 54 1/2"W x 29"D x 82"H.