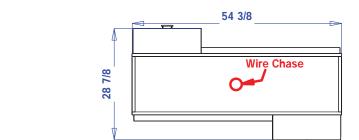

#### Specifications:

NEO Vincent Styling Island for TWO stylists. Each stylist has fully equipped NEO styling station, upper retail display w/ two adjustable glass shelves, 36" x 7" ledge. Complete w/ wiring chase & 54"W x 16"D x 4"H one-piece upper soffit, as pictured. Includes mirrors & soffit as pictured. Contemporary BarPulls, 54 1/2"W x 29"D x 82"H.