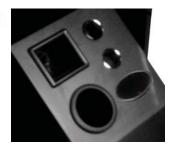

#### Standard Features:

Part #:

- Each stylist has:
- Pull-our breadboard
- 2 full extension drawers
- Tip-out tool panel w/ holders for:
- Blow dryer, flat iron, clippers, & 2 curling irons
- 6 outlet power strip w/ 5 foot cord
- Retail display w/ 2 adj. glass shelves
- 1 pc soffit & 36" x 7" ledge
- Eight Color Choices: Black, Shaker Cherry, Cafelle, Fusion Maple, Limber Maple Wild Cherry, Brighton Walnut, Graphite Nebula