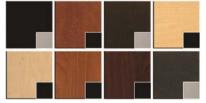

#### Standard Features:

Part #:

- Each stylist has:
- Pull-our breadboard
- 2 full extension drawers
- Tip-out tool panel w/ holders for:
- Blow dryer, flat iron, clippers, & 2 curling irons
- 6 outlet power strip w/ 5 foot cord
- Retail display w/ 2 adj. glass shelves
- 1 pc soffit & 36" x 7" ledge
- Eight Color Choices: Black, Shaker Cherry, Cafelle, Fusion Maple, Limber Maple Wild Cherry, Brighton Walnut, Graphite Nebula

(Forty additional choices available for 10% upcharge)