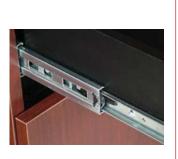

#### Standard Features:

Part #:

- Each stylist has:
- Pull-our breadboard
- 2 full extension drawers
- Tip-out tool panel w/ holders for:
- Blow dryer, flat iron, clippers, & 2 curling irons
- 6 outlet power strip w/ 5 foot cord
- Retail display w/ 2 adj. glass shelves
- 1 pc soffit & 36" x 7" ledge
- Eight Color Choices: Black, Shaker Cherry, Cafelle, Fusion Maple, Limber Maple Wild Cherry, Brighton Walnut, Graphite Nebula

#### Specifications:

NEO Vincent Styling Island for TWO stylists. Each stylist has fully equipped NEO styling station, upper retail display w/ two adjustable glass shelves, 36" x 7" ledge. Complete w/ wiring chase & 54"W x 16"D x 4"H one-piece upper soffit, as pictured. Includes mirrors & soffit as pictured. Contemporary BarPulls, 54 1/2"W x 29"D x 82"H.