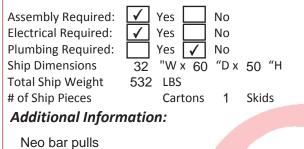

ng irons
- 6 outlet power strip w/ 5 foot cord
- Retail display w/ 2 adj. glass shelves
- 1 pc soffit & 36" x 7" ledge
- Eight Color Choices: Black, Shaker Cherry, Cafelle, Fusion Maple, Limber Maple Wild Cherry, Brighton Walnut, Graphite Nebula



(Forty additional choices available for 10% upcharge)

#### Specifications:

NEO Vincent Styling Island for TWO stylists. Each stylist has fully equipped NEO styling station, upper retail display w/ two adjustable glass shelves, 36" x 7" ledge. Complete w/ wiring chase & 54"W x 16"D x 4"H one-piece upper soffit, as pictured. Includes mirrors & soffit as pictured. Contemporary BarPulls, 54 1/2"W x 29"D x 82"H.

#### **Optional Features:**

- Cast aluminum legs
- Cam locks on doors & drawers
- •

## Shipping and Assembly/Installation Information