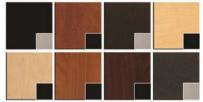

#### Standard Features:

- 3 full extension drawers
- Strong 4" wide leg
- 26" wide chair well
- Black lamp
- Black padded upholstered rest
- Neo bar pulls

Eight Color Choices: Black, Shaker Cherry, Cafelle, Fusion Maple, Limber Maple Wild Cherry, Brighton Walnut, Graphite Nebula