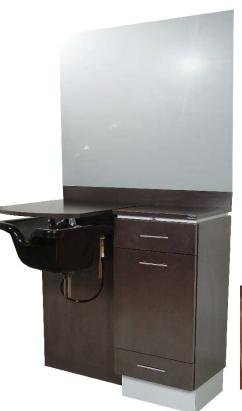

# Part #:4421-42Description:Neo Erie Wet Booth Unit

#### **Standard Features:**

- Breadboard pull-out
- 2 full extension drawer
- Tilt-out tool panel w/ holders for:
- Blow dryer, flat iron, 2 curling iron, & clippers
- Shampoo bottle well
- Full size lift lid
- 3" backsplash
- 36" x 42" mirror
- •

#### Specifications:

NEO Erie Wet Booth Unit w/ bread-board pull-out, two drawers, & fully-equipped tilt-out tool panel. Shampoo bowl bulkhead has bottle well and radius-front lift-lid, Includes full-width 3" high backsplash, 36" x 42" wall-mounted mirror, & contemporary bar-pulls. 42"W x 16"D x 39"H. Pictured w/ CB19 Shampoo Bowl, ordered separately.