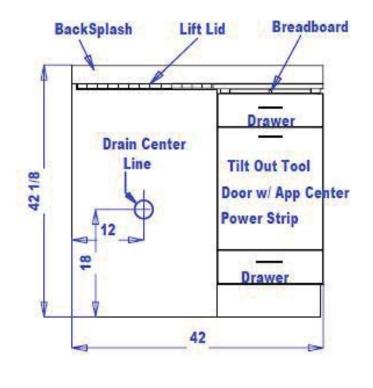

#### **Standard Features:**

- Breadboard pull-out
- 2 full extension drawer
- Tilt-out tool panel w/ holders for:
- Blow dryer, flat iron, 2 curling iron, & clippers
- Shampoo bottle well
- Full size lift lid
- 3" backsplash
- 36" x 42" mirror
- •

#### Specifications:

NEO Erie Wet Booth Unit w/ bread-board pull-out, two drawers, & fully-equipped tilt-out tool panel. Shampoo bowl bulkhead has bottle well and radius-front lift-lid, Includes full-width 3" high backsplash, 36" x 42" wall-mounted mirror, & contemporary bar-pulls. 42"W x 16"D x 39"H. Pictured w/ CB19 Shampoo Bowl, ordered separately.