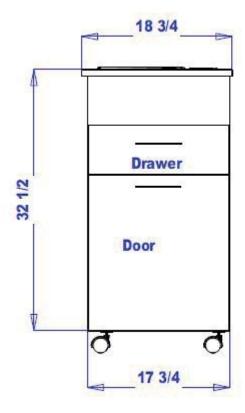

# **Specifications:**

NEO PORTABLE Styling Station w/ one full extension drawer, cabinet storage, blow dryer holder, flat iron holder, two curling iron holders, molded plastic well, four premium casters. No electrical supply included. 18"W x 15"D x 35 1/2"H.

# **Shipping and Assembly/Installation Information**

Assembly Required: Yes V No Electrical Required: Yes V No Plumbing Required: Yes V No

Ship Dimensions 20 "W x 18 "D x 38 "H

Total Ship Weight 72 LBS