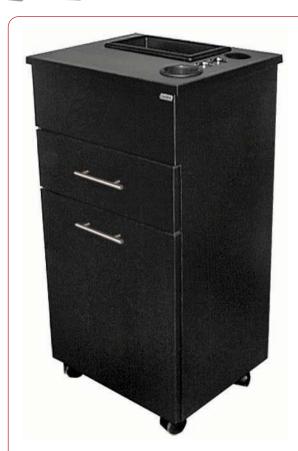

### PRODUCT SPECIFICATION SHEET

Part #: 4512-18

**Description:** Neo Portable Styling Station

#### Standard Features:

- Full extension drawer
- Cabinet storage
- Molded plastic bottle well
- Blow dryer, flat iron, & 2 curling iron holders
- 4 twin wheel casters
- Contemporary Neo bar pulls
- •
- •

# **Specifications:**

NEO PORTABLE Styling Station w/ one full extension drawer, cabinet storage, blow dryer holder, flat iron holder, two curling iron holders, molded plastic well, four premium casters. No electrical supply included. 18"W x 15"D x 35 1/2"H.