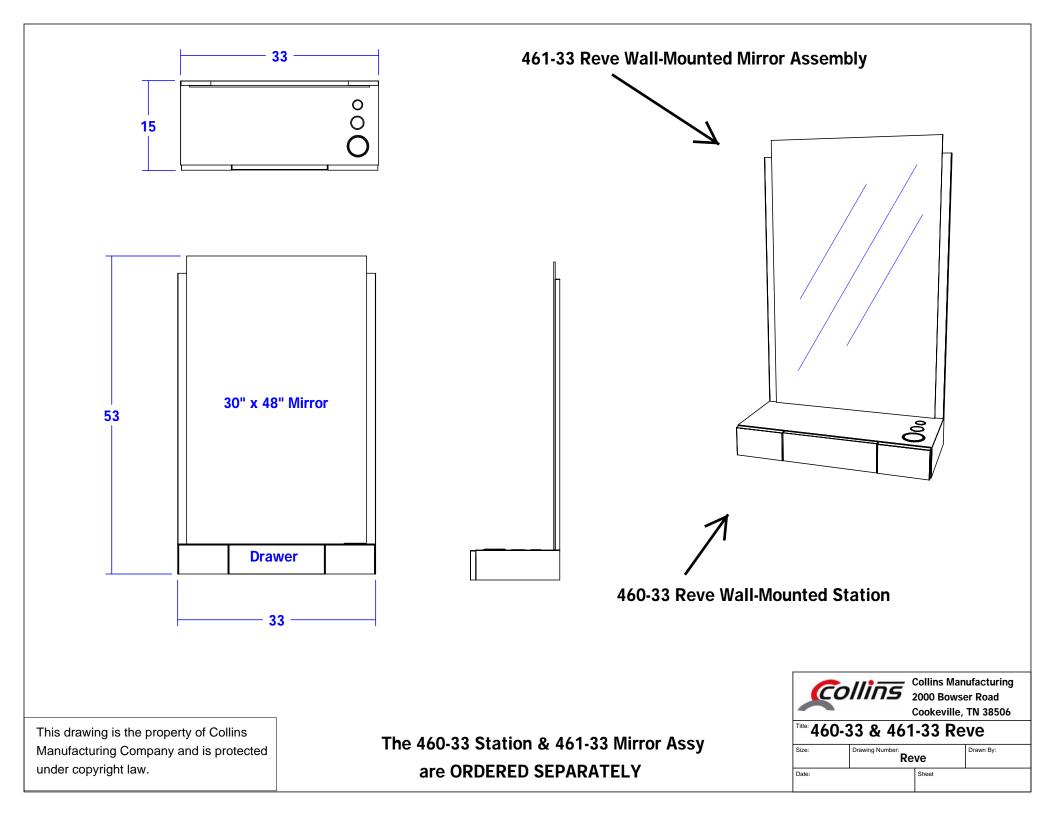

This item is attached to the wall with wood screws. 3" wood screws and decorative washers are provided for wood framed walls. Fasteners for other wall types are to be obtained locally. Screw through the back panel in locations which will be inconspicuous after installation. Suggested locations include: under shelves, behind drawers, and locations hidden by products or supplies.

Suggested screw placement shown in red.

Attach mirror supports to wall using the provided wood scews. Supports should be flush to the ends of the unit as depcited. Place screws on the inside edges of the supports as the outer 1 1/2" will be exposed once mirror is in place.