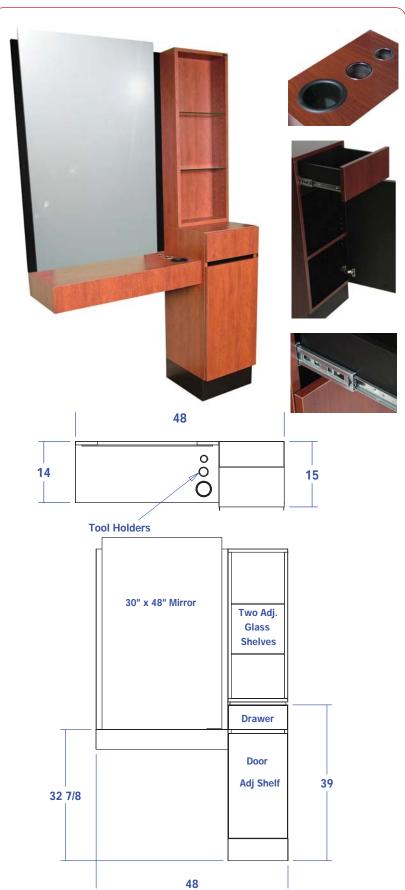

### PRODUCT SPECIFICATION SHEET

Part #: 466-48

**Description:** Reve Retail Styling Vanity

#### Standard Features:

- Sleek design with no visible hardware
- Ledge with tool holders blow dryer, flat iron, curling iron
- Full extension drawer, ball bearing slides
- Storage cabinet below with adjustable shelf
- 30 x 48 mirror included
- Retail display w/ glass shelves
- •
- •

## **Specifications:**

Reve Retail Styling Vanity includes 30" x 48" mirror w/ twin accent panels, ledge with holders for blow dryer, flat iron, curling iron, drawer, cabinet w/ adjustable shelf. Retail display w/ glass shelves. 48"W x 16"D X 81"H