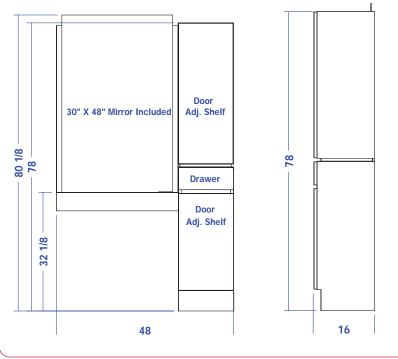

### Specifications:

Reve Tower Styling Station w/ Upper Storage, includes 30" x 48" mirror w/ twin accent panels, ledge w/ holders for blow dryer, flat iron, curling iron, full-extension drawer, lower storage cabinet w/ shelf. Upper cabinet has adj. shelves. 48"W x 16"D x 81"H