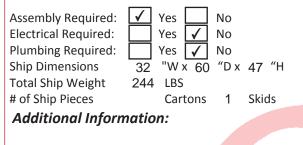

ng iron
- Full extension drawer, ball bearing slides
- Storage cabinet below with adjustable shelf
- 30" x 48" mirrow w/ twin accent panels
- Closed upper storage w/ adj. shelves
- •
- .

Eight Color Choices: Black, Shaker Cherry, Cafelle, Fusion Maple, Limber Maple Wild Cherry, Brighton Walnut, Graphite Nebula



(Forty additional choices available for 10% upcharge)

### Specifications:

Reve Tower Styling Station w/ Upper Storage, includes 30" x 48" mirror w/ twin accent panels, ledge w/ holders for blow dryer, flat iron, curling iron, full-extension drawer, lower storage cabinet w/ shelf. Upper cabinet has adj. shelves. 48"W x 16"D x 81"H

### **Optional Features:**

- Quad convenience outlet (electric required)
- Cam lock
- Add pulls

## Shipping and Assembly/Installation Information