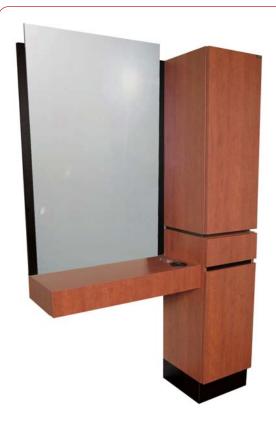

#### **Standard Features:**

- Sleek design with no visible hardware
- Ledge with tool holders blow dryer, flat iron, curling iron
- Full extension drawer, ball bearing slides
- Storage cabinet below with adjustable shelf
- 30" x 48" mirrow w/ twin accent panels
- Closed upper storage w/ adj. shelves
- •
- .

### Specifications:

Reve Tower Styling Station w/ Upper Storage, includes 30" x 48" mirror w/ twin accent panels, ledge w/ holders for blow dryer, flat iron, curling iron, full-extension drawer, lower storage cabinet w/ shelf. Upper cabinet has adj. shelves. 48"W x 16"D x 81"H