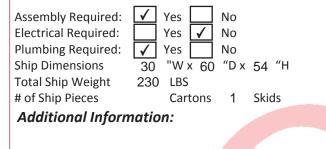

es for shampoo and conditioner
- Clean towel storage cabient with adjustable shelf
- Tip out soiled towel bin
- Plumbing access doors
- Cultured Marble #3000 bowl with fixtures/vacuum breaker
- ٠

Eight Color Choices: Black, Shaker Cherry, Cafelle, Fusion Maple, Limber Maple Wild Cherry, Brighton Walnut, Graphite Nebula



(Forty additional choices available for 10% upcharge)

#### Specifications:

Reve Sidewash Shampoo w/ cultured-marble #3000 Bowl. Includes fixtures & vacuum breaker, tiered ledges for shampoo & conditioners, clean towel storage cabinet w/ shelf, and tip-out soiled towel bin. Plumbing access doors under bowl provide additional storage. Includes shampoo bowl. 48"W x 16 1/2"D x 34"H.

## **Optional Features:**

- •
- •
- •

# Shipping and Assembly/Installation Information