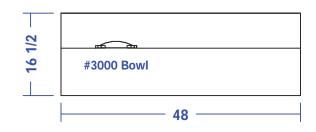

#### Specifications:

Reve Sidewash Shampoo w/ cultured-marble #3000 Bowl. Includes fixtures & vacuum breaker, tiered ledges for shampoo & conditioners, clean towel storage cabinet w/ shelf, and tip-out soiled towel bin. Plumbing access doors under bowl provide additional storage. Includes shampoo bowl. 48"W x 16 1/2"D x 34"H.