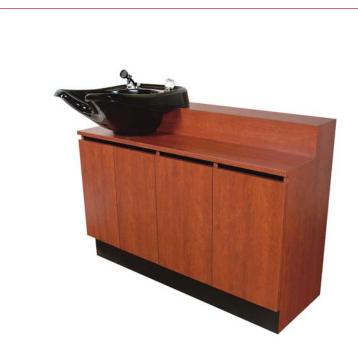

# **PRODUCT SPECIFICATION SHEET**

Part #:473-48Description:Reve Sidewash Shampoo Station

#### Specifications:

Reve Sidewash Shampoo w/ cultured-marble #3000 Bowl. Includes fixtures & vacuum breaker, tiered ledges for shampoo & conditioners, clean towel storage cabinet w/ shelf, and tip-out soiled towel bin. Plumbing access doors under bowl provide additional storage. Includes shampoo bowl. 48"W x 16 1/2"D x 34"H.