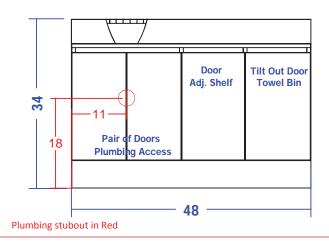

### **Standard Features:**

- Tiered Ledges for shampoo and conditioner
- Clean towel storage cabient with adjustable shelf
- Tip out soiled towel bin
- Plumbing access doors
- Cultured Marble #3000 bowl with fixtures/vacuum breaker
- ٠

#### Specifications:

Reve Sidewash Shampoo w/ cultured-marble #3000 Bowl. Includes fixtures & vacuum breaker, tiered ledges for shampoo & conditioners, clean towel storage cabinet w/ shelf, and tip-out soiled towel bin. Plumbing access doors under bowl provide additional storage. Includes shampoo bowl. 48"W x 16 1/2"D x 34"H.