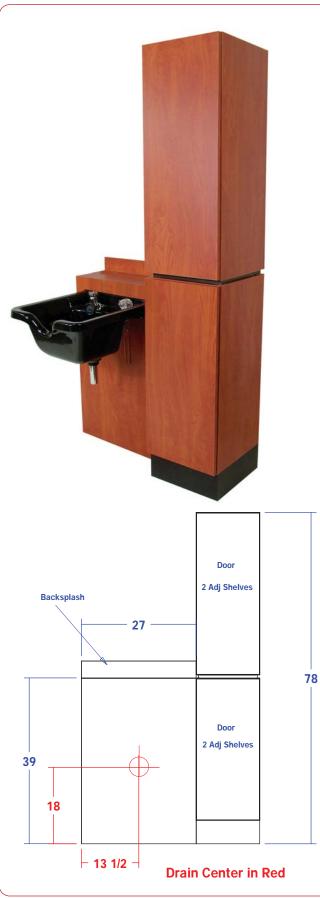

## 474-42

Description: Reve Tower Sidewash Shampoo Station

### Specifications:

Reve Tower Sidewash Shampoo Station w/ soiled towel bin, upper & lower storage cabinets w/ adjustable shelves, backsplash. 42"W x 16"D x 78"H. Pictured CB19 bowl ordered separately.