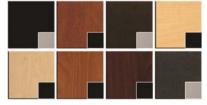

#### Standard Features:

- Upper & lower storage cabinets w/ adj. shelves
- Soiled towel bin
- Backsplash
- Sleek, no visble hardware design
- •

Part #:

- •
- - .
- •

Eight Color Choices: Black, Shaker Cherry, Cafelle, Fusion Maple, Limber Maple Wild Cherry, Brighton Walnut, Graphite Nebula

(Forty additional choices available for 10% upcharge)