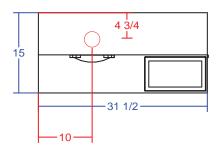

# Collins

Plumbing stubout in Red

#### **Specifications:**

Reve Backwash Shampoo w/ cultured-marble #3000 Bowl. Includes fixtures, vacuum breaker, molded bottle well, second-ledge for additional product, clean towel storage, and tip-out soiled towel bin. Includes shampoo bowl. 31 1/2"W x 15"D x 33 1/2"H. Pictured 1850L Shampoo Chair is ordered separately.