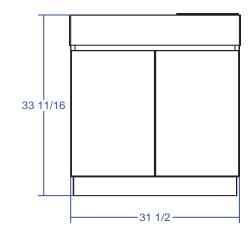

#### **Specifications:**

Reve Backwash Shampoo w/ cultured-marble #3000 Bowl. Includes fixtures, vacuum breaker, molded bottle well, second-ledge for additional product, clean towel storage, and tip-out soiled towel bin. Includes shampoo bowl. 31 1/2"W x 15"D x 33 1/2"H. Pictured 1850L Shampoo Chair is ordered separately.