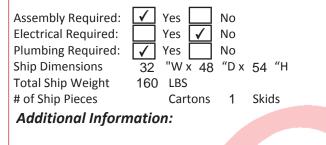

e well and tiered ledges
- Tip out soiled towel bin
- Plumbing access door/storage cabinet
- Cultured Marble #3000 bowl with fixtures/vacuum breaker
- 1850L Shampoo chair ordered separately
- •

- 1

Eight Color Choices: Black, Shaker Cherry, Cafelle, Fusion Maple, Limber Maple Wild Cherry, Brighton Walnut, Graphite Nebula



(Forty additional choices available for 10% upcharge)

#### **Specifications:**

Reve Backwash Shampoo w/ cultured-marble #3000 Bowl. Includes fixtures, vacuum breaker, molded bottle well, second-ledge for additional product, clean towel storage, and tip-out soiled towel bin. Includes shampoo bowl. 31 1/2"W x 15"D x 33 1/2"H. Pictured 1850L Shampoo Chair is ordered separately.

## **Optional Features:**

- •
- •
- •

## Shipping and Assembly/Installation Information