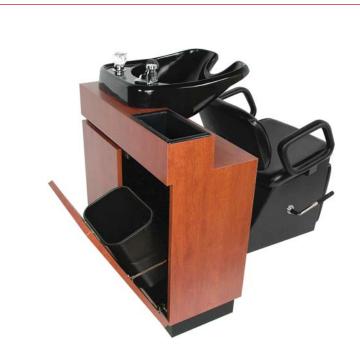

# **PRODUCT SPECIFICATION SHEET**

Part #:476-32Description:Reve Backwash Shampoo Station

#### **Standard Features:**

- Molded bottle well and tiered ledges
- Tip out soiled towel bin
- Plumbing access door/storage cabinet
- Cultured Marble #3000 bowl with fixtures/vacuum breaker
- 1850L Shampoo chair ordered separately
- •

#### **Specifications:**

Reve Backwash Shampoo w/ cultured-marble #3000 Bowl. Includes fixtures, vacuum breaker, molded bottle well, second-ledge for additional product, clean towel storage, and tip-out soiled towel bin. Includes shampoo bowl. 31 1/2"W x 15"D x 33 1/2"H. Pictured 1850L Shampoo Chair is ordered separately.