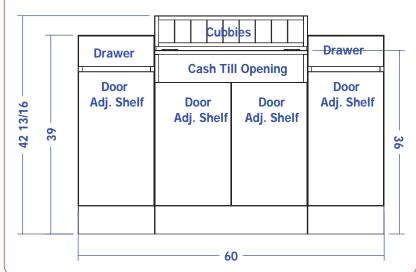

#### **Standard Features:**

- Two full extension drawers
- Two storage cabinets w/ shelves
- 30" customer ledge
- Under-ledge cubbies
- Large center cabinet w/ add. storage
- Opening for electronic cash drawer
- Wire grommets

# **Specifications:**

Reve STANDING Reception Desk w/ two full-extension drawers, two storage cabinets with shelves, 30" wide customer ledge, under-ledge cubbies, large center cabinet w/ adjustable shelf for computer and/or additonal storage, opening for electronic cash drawer, needed wire grommets. 60"W x 23"D x 43"H.