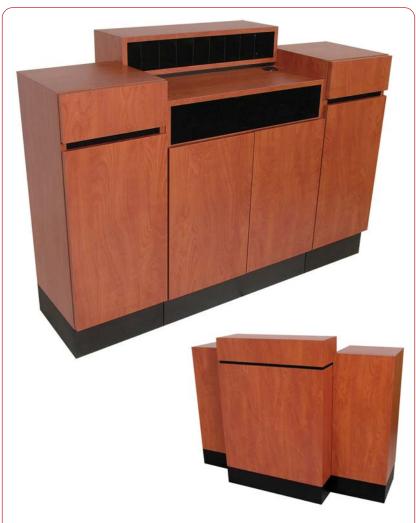

### PRODUCT SPECIFICATION SHEET

**Part #:** 491-60

**Description:** Reve Standing Reception Desk

#### **Standard Features:**

- Two full extension drawers
- Two storage cabinets w/ shelves
- 30" customer ledge
- Under-ledge cubbies
- Large center cabinet w/ add. storage
- Opening for electronic cash drawer
- Wire grommets

# **Specifications:**

Reve STANDING Reception Desk w/ two full-extension drawers, two storage cabinets with shelves, 30" wide customer ledge, under-ledge cubbies, large center cabinet w/ adjustable shelf for computer and/or additonal storage, opening for electronic cash drawer, needed wire grommets. 60"W x 23"D x 43"H.