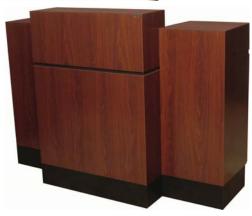

### PRODUCT SPECIFICATION SHEET

Part #: 492-60

**Description:** Reve Sitting Reception Desk

#### Standard Features:

- Two full extension drawers
- Two storage cabinets w/ shelves
- 30" wide customer ledge
- 30' high work surface w/ pull-out keyboard tray
- Computer shelf in chair well
- Wire grommets
- Sleek, no visible hardware design

## **Specifications:**

Reve SITTING Reception Desk w/ two full-extension drawers, two storage cabinets with shelves, 30"W customer ledge and 30"H work surface w/ pull-out keyboard tray. Desk has computer-shelf in chair-well & grommets for wires. 60"W x 23"D x 43"H