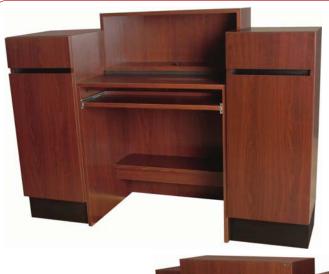

### PRODUCT SPECIFICATION SHEET

Part #: 492-60

**Description:** Reve Sitting Reception Desk

#### Standard Features:

- Two full extension drawers
- Two storage cabinets w/ shelves
- 30" wide customer ledge
- 30' high work surface w/ pull-out keyboard tray
- Computer shelf in chair well
- Wire grommets
- Sleek, no visible hardware design

## **Specifications:**

Reve SITTING Reception Desk w/ two full-extension drawers, two storage cabinets with shelves, 30"W customer ledge and 30"H work surface w/ pull-out keyboard tray. Desk has computer-shelf in chair-well & grommets for wires. 60"W x 23"D x 43"H