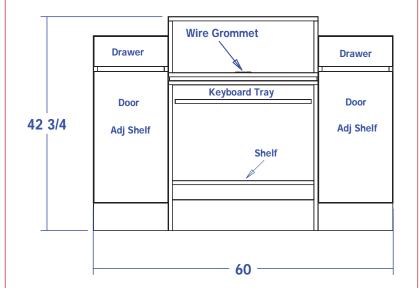

#### Standard Features:

- Two full extension drawers
- Two storage cabinets w/ shelves
- 30" wide customer ledge
- 30' high work surface w/ pull-out keyboard tray
- Computer shelf in chair well
- Wire grommets
- Sleek, no visible hardware design

## **Specifications:**

Reve SITTING Reception Desk w/ two full-extension drawers, two storage cabinets with shelves, 30"W customer ledge and 30"H work surface w/ pull-out keyboard tray. Desk has computer-shelf in chair-well & grommets for wires. 60"W x 23"D x 43"H