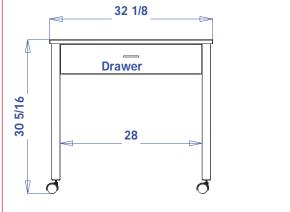

#### Specifications:

QSE Petite Nail Table w/ one drawer, casters, padded upholstered rest, black lamp. Table measures 32"W x 18"D x 30"H.