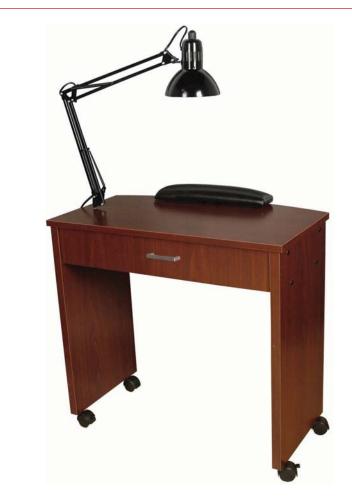

# **PRODUCT SPECIFICATION SHEET**

Part #:5517-32Description:QSE Petite Nail Table

### **Standard Features:**

- Space saving design this is the smallest possible footprint
- comfortably used for manicure
- Single, full-extension, wide drawer ball bearing slides
- Casters lock on technician side make stationary if desired
- Radius shaped padded upholstered rest
- swing arm lamp easy to attach in factory installed grommet
- •
- ٠

#### Specifications:

QSE Petite Nail Table w/ one drawer, casters, padded upholstered rest, black lamp. Table measures 32"W x 18"D x 30"H.