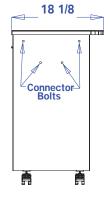

# **PRODUCT SPECIFICATION SHEET**

Part #:5517-32Description:QSE Petite Nail Table

### **Standard Features:**

- Space saving design this is the smallest possible footprint
- comfortably used for manicure
- Single, full-extension, wide drawer ball bearing slides
- Casters lock on technician side make stationary if desired
- Radius shaped padded upholstered rest
- swing arm lamp easy to attach in factory installed grommet
- •
- ٠

Eight Color Choices: Black, Shaker Cherry, Cafelle, Fusion Maple, Limber Maple Wild Cherry, Brighton Walnut, Graphite Nebula



(Forty additional choices available for 10% upcharge)

#### Specifications:

QSE Petite Nail Table w/ one drawer, casters, padded upholstered rest, black lamp. Table measures 32"W x 18"D x 30"H.





#### **Optional Features:**

- Cam lock
- ٠
- .

## Shipping and Assembly/Installation Information