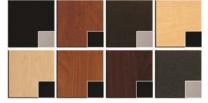

### **Standard Features:**

- 1 full extension drawer
- Storage cabinet w/ adj. shelf
- Black lamp
- Black padded upholstered rest
- Sturdy leg
- Twinwheel casters
- •
- •
- •

Eight Color Choices: Black, Shaker Cherry, Cafelle, Fusion Maple, Limber Maple Wild Cherry, Brighton Walnut, Graphite Nebula

(Forty additional choices available for 10% upcharge)