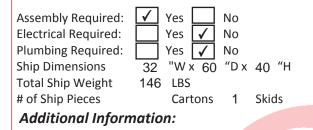

# **PRODUCT SPECIFICATION SHEET**





Part #:5517-48Description:QSE Standard Table

### **Standard Features:**

- 1 full extension drawer
- Storage cabinet w/ adj. shelf
- Black lamp
- Black padded upholstered rest
- Sturdy leg
- Twinwheel casters
- •
- •
- •

Eight Color Choices: Black, Shaker Cherry, Cafelle, Fusion Maple, Limber Maple Wild Cherry, Brighton Walnut, Graphite Nebula



(Forty additional choices available for 10% upcharge)

## Specifications:

QSE Standard Table w/ drawer, storage cabinet w/ shelf, double-strong leg, casters, padded upholstered rest, black lamp. 48"W x 20"D x 30"H.

#### **Optional Features:**

- Cam locks on door & drawer
- •
- •

# Shipping and Assembly/Installation Information