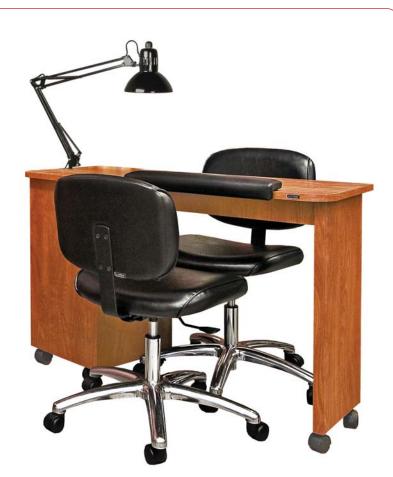

# **PRODUCT SPECIFICATION SHEET**

Part #:5517-48Description:QSE Standard Table

### **Standard Features:**

- 1 full extension drawer
- Storage cabinet w/ adj. shelf
- Black lamp
- Black padded upholstered rest
- Sturdy leg
- Twinwheel casters
- •
- •
- •

Eight Color Choices: Black, Shaker Cherry, Cafelle, Fusion Maple, Limber Maple Wild Cherry, Brighton Walnut, Graphite Nebula

## Specifications:

QSE Standard Table w/ drawer, storage cabinet w/ shelf, double-strong leg, casters, padded upholstered rest, black lamp. 48"W x 20"D x 30"H.