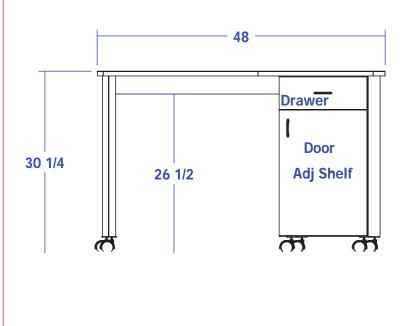

### **Standard Features:**

- 1 full extension drawer
- Storage cabinet w/ adj. shelf
- Black lamp
- Black padded upholstered rest
- Sturdy leg
- Twinwheel casters
- •
- •
- •

Eight Color Choices: Black, Shaker Cherry, Cafelle, Fusion Maple, Limber Maple Wild Cherry, Brighton Walnut, Graphite Nebula

## Specifications:

QSE Standard Table w/ drawer, storage cabinet w/ shelf, double-strong leg, casters, padded upholstered rest, black lamp. 48"W x 20"D x 30"H.