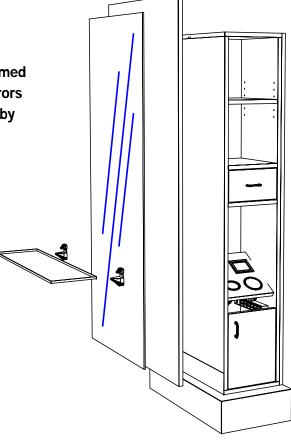

## Finish Schedule -608-30-1

Face Color Top Color Toe Color Reveal / Accent Color Hardware - Bar Pulls
Interior - 1595-60 Black
Other (Specify) -

This item is attached to the wall with wood screws. 3" wood screws and decorative washers are provided for wood framed walls. Fasteners for other wall types are to be obtained locally. Screw through the back panel in locations which will be inconspicuous after installation. Suggested locations include: under shelves, behind drawers, and locations hidden by products or supplies.

Attach mirror panel by fastening through the pre-drilled holes with the provided connector bolts. These bolts will thread into a factory installed threaded fastener. Mirrors are provided with mirror clips and wood screws. Attach one mirror clip at each corner approximately 2" in from the vertical edge. Two different sizes of screws are provided: 34" screws for attaching the mirror to wood cabinet components and 1" screws for going through gypsum board into a wood framed stud wall. Fasteners for attaching mirrors to other wall types are to be provided by the installer.