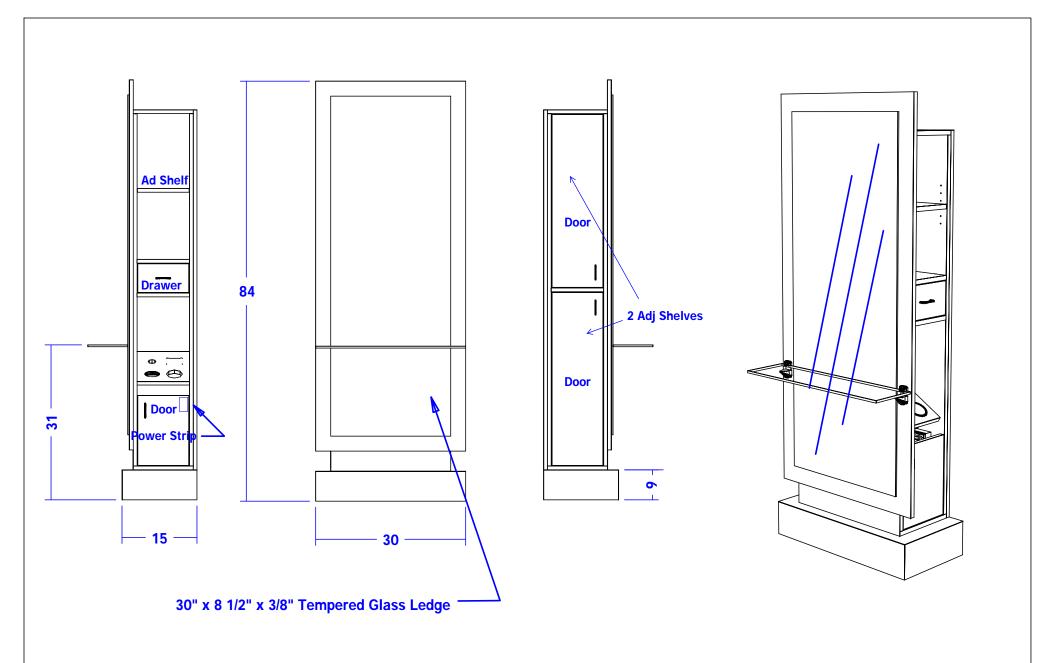

## Finish Schedule -608-30-1

Face Color Top Color Toe Color Reveal / Accent Color Hardware - Bar Pulls
Interior - 1595-60 Black
Other (Specify) -

This item is attached to the wall with wood screws. 3" wood screws and decorative washers are provided for wood framed walls. Fasteners for other wall types are to be obtained locally. Screw through the back panel in locations which will be inconspicuous after installation. Suggested locations include: under shelves, behind drawers, and locations hidden by products or supplies.

Attach mirror panel by fastening through the pre-drilled holes with the provided connector bolts. These bolts will thread into a factory installed threaded fastener. Mirrors are provided with mirror clips and wood screws. Attach one mirror clip at each corner approximately 2" in from the vertical edge. Two different sizes of screws are provided: 34" screws for attaching the mirror to wood cabinet components and 1" screws for going through gypsum board into a wood framed stud wall. Fasteners for attaching mirrors to other wall types are to be provided by the installer.