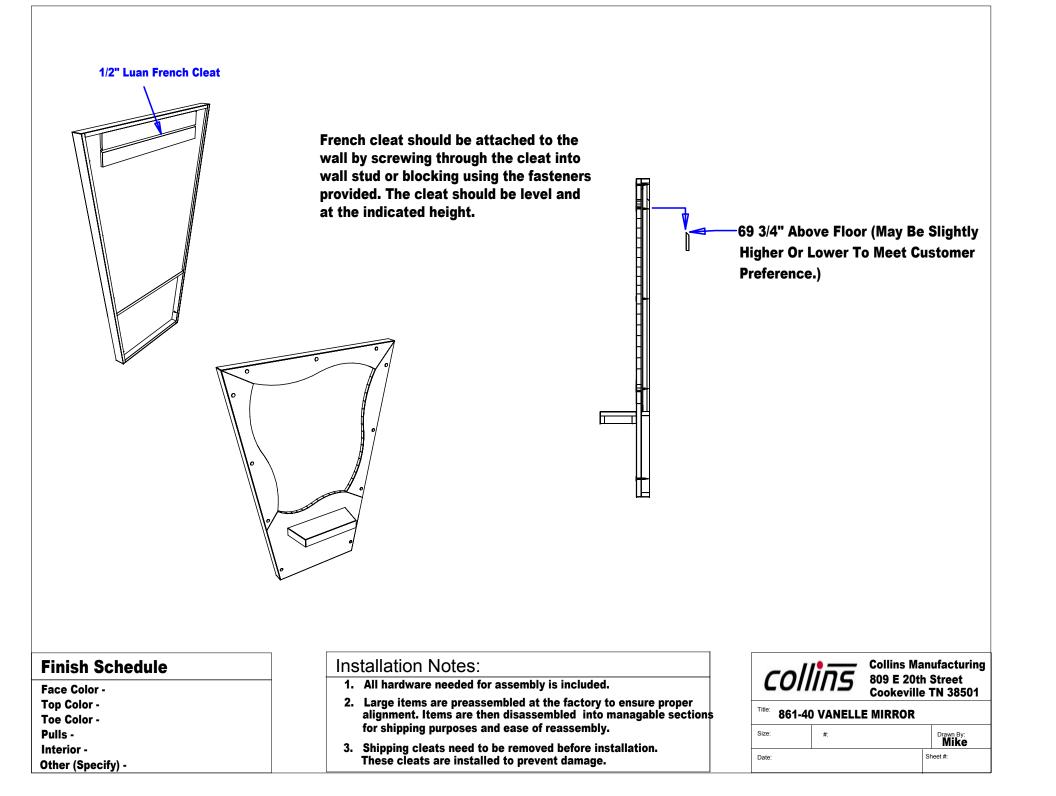

This item includes a six outlet power strip with a 4' cord. The outlet strip is rated at 15 amps. The electrician is responsible for providing and mounting an outlet inside the cabinet for the power strip to plug into. The electrician is also responsible for cutting an appropriate entry point for getting power into the cabinet.