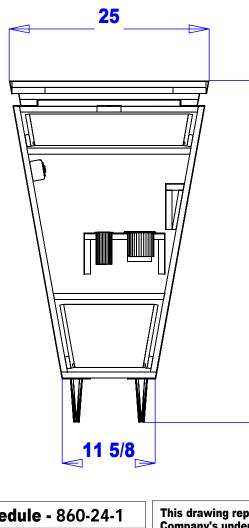

42 3/4

## Preliminary Not For Construction

This drawing is the property of Collins Manufacturing Company and is protected under copyright law.

| Finish Schedule - 860-24-1 | This drawing represents Collins Manufacturing<br>Company's understanding of the desired item as | Approved as drawn.         | Collins Manufacturing 2000 Bowser Rd. |                   |           |
|----------------------------|-------------------------------------------------------------------------------------------------|----------------------------|---------------------------------------|-------------------|-----------|
| Face Color -               | was previously priced & ordered. Your signature                                                 | Approved w/ changes noted. | Cookeville TN 38506                   |                   |           |
| Top Color -                | indicates you have reviewed the drawing; and                                                    |                            | Title:                                |                   |           |
| Toe Color -                | your approval will authorize Collins to initiate the                                            | Not approved - re-submit.  |                                       | 860-24 VANELLE VA |           |
| Pulls -                    | acquisition of materials & subsequent production                                                |                            | Size:                                 | #:                | Drawn By: |
| Interior -                 | More than modest changes may affect the price                                                   | Signature                  |                                       |                   |           |
| Other (Specify) -          | and/or manufacturing lead time.                                                                 | CompanyDate                | Date:                                 |                   | Sheet #:  |