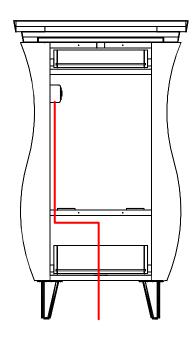

**Provided Wire Path** 

This cabinet is shipped fully assembled. No further assembly or installation is required.

All electrical connections are to be made by a qualified electrician in accordance with all national, state, and local electrical codes.

This item includes a six outlet power strip with a 4' cord. The outlet strip is rated at 15 amps. The electrician is responsible for providing and mounting an outlet inside the cabinet for the power strip to plug into. The electrician is also responsible for cutting an appropriate entry point for getting power into the cabinet.