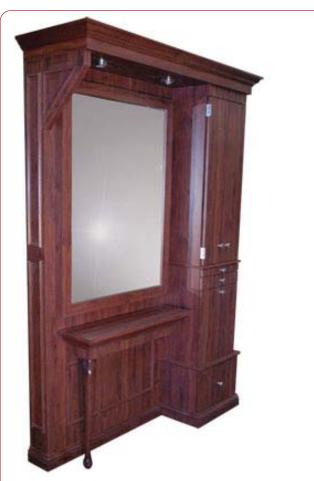

#### Specifications:

BRADFORD Deluxe Tower Styling Station with wall panel, ledge, single Queen Anne leg, canopy with lights, 270 degree door hinges, pull-out bread-board, shear & brush drawer, deep utility drawer, and tip-out tool panel w/ tool holders and six-outlet power strip. Crown molding, base molding, accent molding, & mirror as pictured. 64"W x 20"D x 90"H.