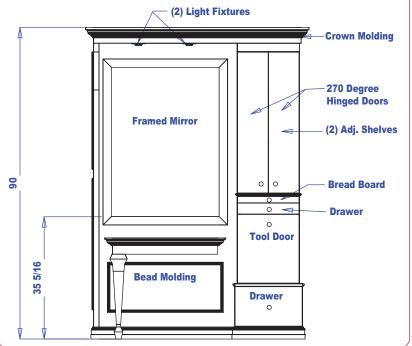

## **Standard Features:**

- Canopy w/ lights
- Upper storage cabinet w/ 270 degree hinges
- Pull-out breadboard
- Shear and brush drawer
- Deep utiliy drawer
- Tip-out tool panel
- Mirror
- Crown and base molding
- ٠

#### Specifications:

BRADFORD Deluxe Tower Styling Station with wall panel, ledge, single Queen Anne leg, canopy with lights, 270 degree door hinges, pull-out bread-board, shear & brush drawer, deep utility drawer, and tip-out tool panel w/ tool holders and six-outlet power strip. Crown molding, base molding, accent molding, & mirror as pictured. 64"W x 20"D x 90"H.