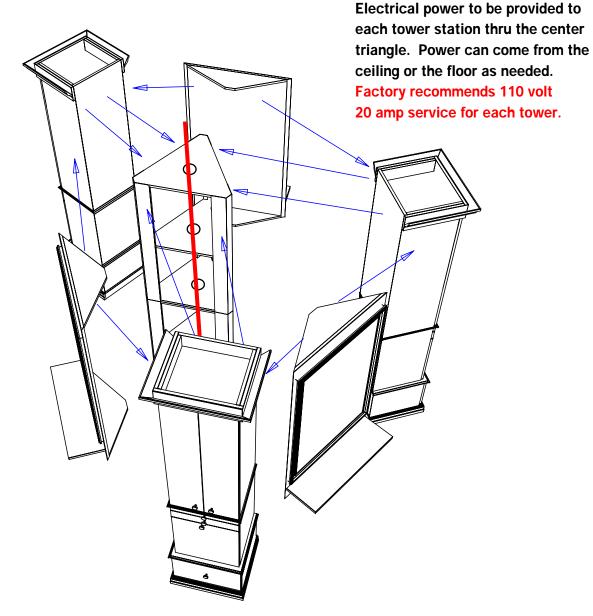

Adjacent cabinets and components should be assembled by fastening through the interior panels with the screws or bolts provided. Tighten securely.