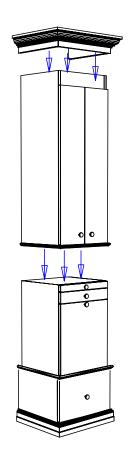

Adjacent cabinets and components should be assembled by fastening through the interior panels with the screws or bolts provided. Tighten securely.