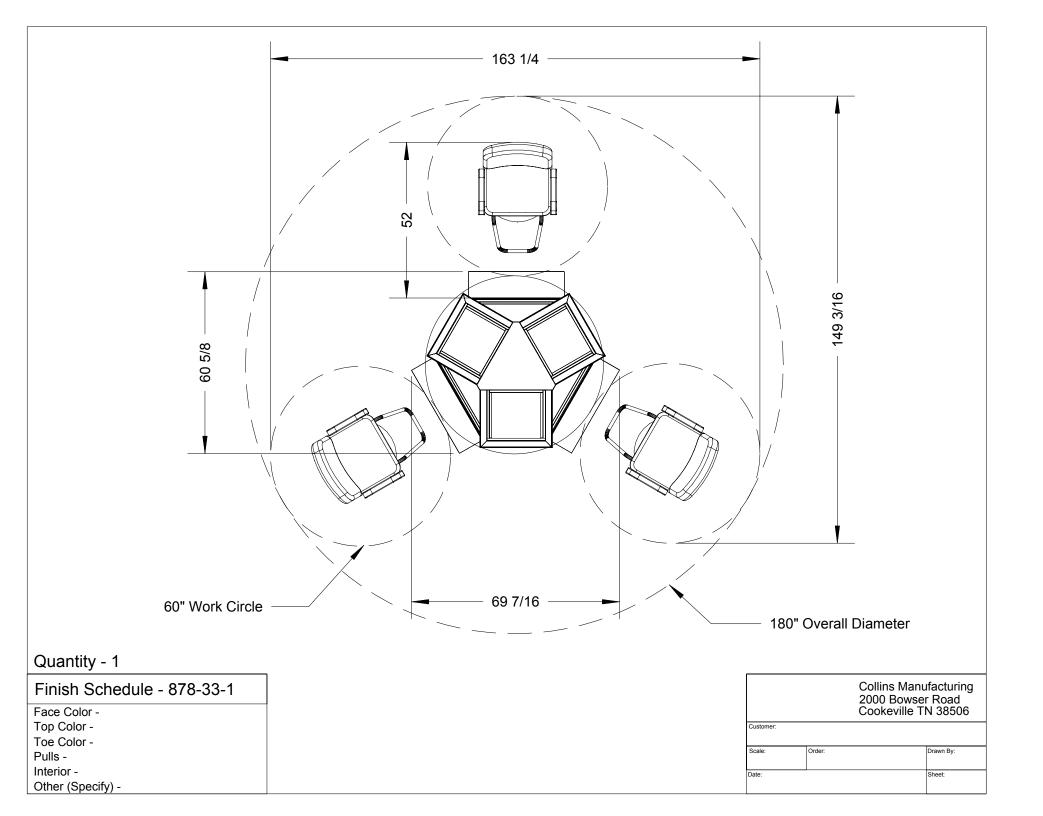

## Finish Schedule - 878-33-1

Face Color - Shaker Cherry **Top Color - Shaker Cherry** Toe Color - Black **Pulls - Chrome Knobs** 

Interior - White

Other (Specify) -

## Finish Schedule - 878-33-1

Face Color - Shaker Cherry Top Color - Shaker Cherry Toe Color - Black Pulls - Chrome Knobs Interior - White Other (Specify) -