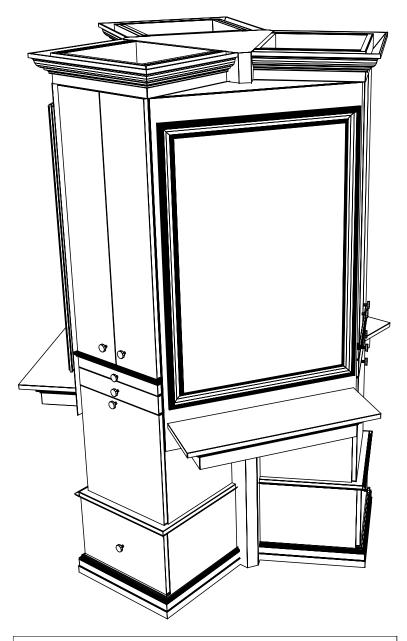

## Finish Schedule - 878-33-1

Face Color - Shaker Cherry **Top Color - Shaker Cherry** Toe Color - Black **Pulls - Chrome Knobs** 

Interior - White

Other (Specify) -

## Finish Schedule - 878-33-1

Face Color - Shaker Cherry Top Color - Shaker Cherry Toe Color - Black Pulls - Chrome Knobs Interior - White Other (Specify) -