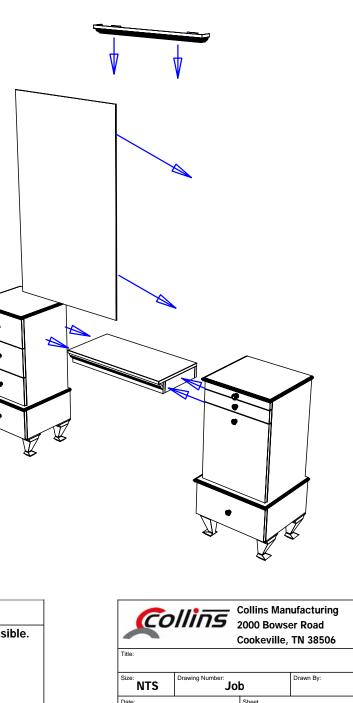

## Step 1:

Join left and right base cabinets to ledge by bolting though ledge into cabinet sides. Use the provided hex head bolts and washers.

## Step 2:

Secure station to wood framed wall using the provided 3" wood screws. Fasteners are provided for wood framed walls only.

Step 3: Mount mirror by following the instructions on the mirror clip box.

## Step 4:

Attach mirror cap to wall above mirror by screwing through the attached brackets into wood framed wall using the provided 3" wood screws and beauty washers.

This item includes a six outlet power strip with a 4' cord. The outlet strip is rated at 15 amps. The electrician is responsible for providing and mounting an outlet inside the cabinet for the power strip to plug into. The electrician is also responsible for cutting an appropriate entry point for getting power into the cabinet.