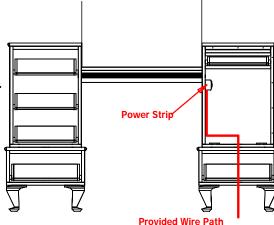

## Step 4:

Attach mirror cap to wall above mirror by screwing through the attached brackets into wood framed wall using the provided 3" wood screws and beauty washers.

This item includes a six outlet power strip with a 4' cord. The outlet strip is rated at 15 amps. The electrician is responsible for providing and mounting an outlet inside the cabinet for the power strip to plug into. The electrician is also responsible for cutting an appropriate entry point for getting power into the cabinet.