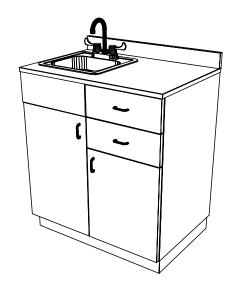

## Finish Schedule -927-32-1

Face Color -

Top Color -

Toe Color -

Reveal / Accent Color -

Hardware - Chrome Wire Pulls

Interior - White

Other (Specify) -