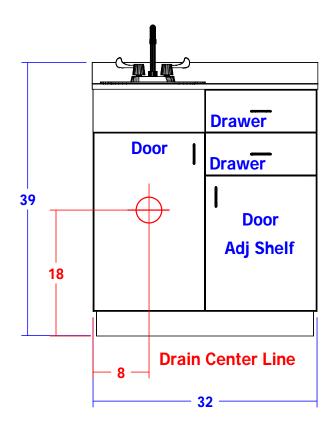

## Finish Schedule -927-32-1

Face Color -

Top Color -

Toe Color -

Reveal / Accent Color -

Hardware - Chrome Wire Pulls

Interior - White

Other (Specify) -