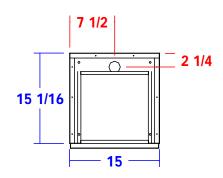

This item includes a six outlet power strip with a 4' cord. The outlet strip is rated at 15 amps. The electrician is responsible for providing and mounting an outlet inside the cabinet for the power strip to plug into. The electrician is also responsible for cutting an appropriate entry point for getting power into the cabinet.