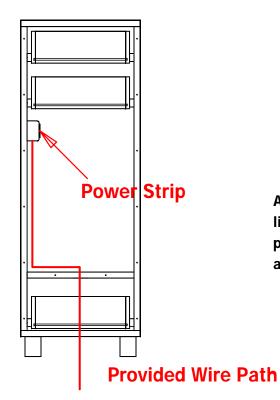

This item includes a six outlet power strip with a 4' cord. The outlet strip is rated at 15 amps. The electrician is responsible for providing and mounting an outlet inside the cabinet for the power strip to plug into. The electrician is also responsible for cutting an appropriate entry point for getting power into the cabinet.