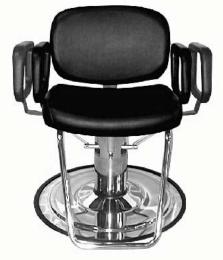

9410 - Maxi Hydraulic All Purpose Chair w/ Heavy Duty Base & TELESCOPING arms

Optional Headrest on 9410

Assembly Required: Electrical Required: Plumbing Required:

Yes No Yes 🗸 No Yes | ✓ | No

Ship Dimensions

29 "W x 30 "D x 25 "H

Total Ship Weight # of Ship Pieces

95 LBS 1 Cartons

Skids

**Additional Information:** 

9410 All Purpose Chair