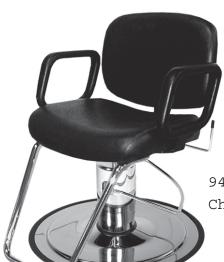

## PRODUCT SPECIFICATION SHEET

9400 - 9410

Part #:

**Description:** Maxi Styling Chair

Maxi All Purpose Chair

Standard Features:

• Heavily Padded, Oversized Chair

• Telescoping Arms that adjust from 23" - 26" Between Arms

6" Seat Casting

5550 Barber Hydraulic Base w/ 26" Baseplate

1 Year Warranty on Cushions

7.5 Year Warranty on Hydraulic Base

Telescoping Arms

9400 - MAXI Hydraulic Styling Chair w/ Heavy Duty Base & TELESCOPING arms