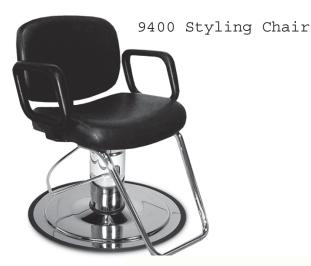

## PRODUCT SPECIFICATION SHEET

9400 - 9410

Part #:

**Description:** Maxi Styling Chair

Maxi All Purpose Chair

Standard Features:

• Heavily Padded, Oversized Chair

• Telescoping Arms that adjust from 23" - 26" Between Arms

6" Seat Casting

5550 Barber Hydraulic Base w/ 26" Baseplate

1 Year Warranty on Cushions

7.5 Year Warranty on Hydraulic Base

Telescoping Arms

9400 - MAXI Hydraulic Styling Chair w/ Heavy Duty Base & TELESCOPING arms