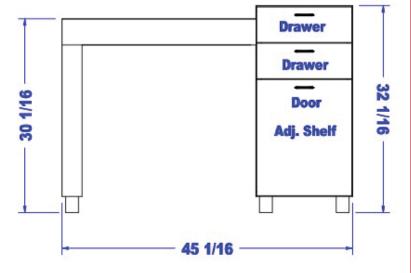

## **Specifications:**

AMATI 45 Nail Table w/ two drawers & storage cabinet. Includes Amati-Steel legs, lamp, and padded rest. Space-saving design measuring 45"W x 20"D x 30"H x 32"H. Can be ordered with locking twin-wheel casters at no extra charge. Can also be ordered with optional #10633 Powered Vent.