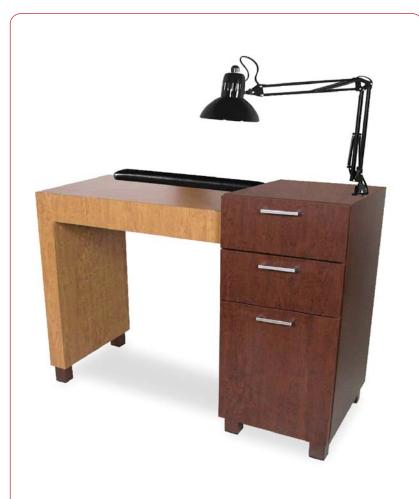

## PRODUCT SPECIFICATION SHEET

**Part #:** 947-45-1

Description: Amati 45 Nail Table

#### Standard Features:

- Two Drawers
- Storage Cabinet
- Amati Steel Legs
- Lamp
- Padded Rest
- •
- •
- •
- •

Over 40 cabinet laminate colors available.

## **Specifications:**

AMATI 45 Nail Table w/ two drawers & storage cabinet. Includes Amati-Steel legs, lamp, and padded rest. Space-saving design measuring 45"W x 20"D x 30"H x 32"H. Can be ordered with locking twin-wheel casters at no extra charge. Can also be ordered with optional #10633 Powered Vent.