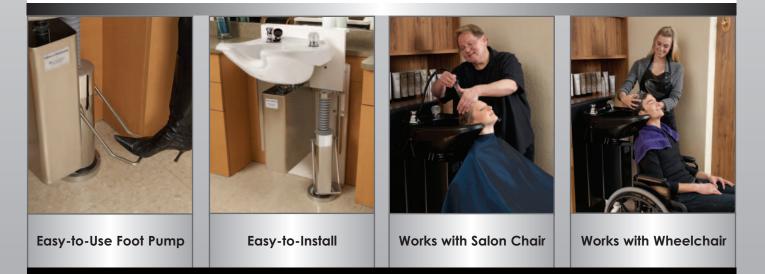

## FINALLY! THE SOLUTION FOR CLIENT DISCOMFORT AND STYLIST BACK PAIN.

The Patented Features of the Adjust-a-Sink<sup>®</sup> Allow the Stylist to Adjust the Height of the Shampoo Bowl a Full 12" Providing a Comfortable Fit and Sitting Position for the Client and a Comfortable Working Height for the Stylist **(Bowl Height Adjusts from 34" - 46" from the Floor)** 

## FOR THE STYLIST:

The Adjust-a-Sink<sup>®</sup> allows the stylist to have control over the sink by being able to easily raise and lower the shampoo bowl to the perfect height between the client and the bowl. This enables the stylist to stand upright - not bending and stretching excessively during the shampoo and rinse. **The Adjust-a-Sink<sup>®</sup> Helps to Eliminate Lower Back Pain and Shoulder Strain**.

## FOR THE CLIENT:

The Client Sits More Upright with Less Strain on Their Lower Back and Neck. This ensures they experience the ultimate in comfort and stay dry during the shampoo treatment.