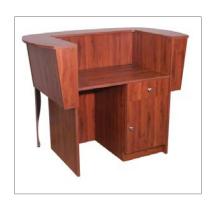

## BRANDI DESK COMFORT COLLECTION

| Model               | BR104                                                                                                | BR104-VAL | BRCDTF      | BRCDSTF                  |
|---------------------|------------------------------------------------------------------------------------------------------|-----------|-------------|--------------------------|
|                     | BRANDI DESK                                                                                          | VALENCE   | CASH DRAWER | CASH DRAWER &<br>STORAGE |
| Shipping Weight     |                                                                                                      |           |             |                          |
| Dimensions          |                                                                                                      |           |             |                          |
| Height              | 43-3/8"                                                                                              | 10-3/4"   | 6-1/16"     | 29-1/16"                 |
| Width               | 56-1/4"                                                                                              | 34-15/16" | 17-1/16"    | 17-1/16"                 |
| Depth               | 34-1/2"                                                                                              | 4-3/4"    | 16-7/8"     | 23-3/8"                  |
| Work Shelf Height   | 30"                                                                                                  | n/a       | n/a         | n/a                      |
|                     |                                                                                                      |           |             | · · ·                    |
| Features & Benefits |                                                                                                      |           |             |                          |
|                     | Curved lines and modern styling in a practical reception desk.                                       |           |             |                          |
|                     | Available with optional locking cash drawer or with optional lower storage and cash drawer.          |           |             |                          |
|                     | Choice of knob styles.                                                                               |           |             |                          |
|                     | Available with optional valence trim panel under check writing shelf. Valence includes accent light. |           |             |                          |
|                     | Two metal legs in choice of powder coat paint colors.                                                |           |             |                          |
|                     | Available in all Belvedere lam                                                                       |           |             |                          |
|                     |                                                                                                      |           |             |                          |