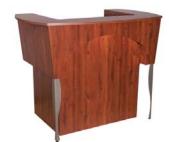

## BRANDI DESK COMFORT COLLECTION

| Model               | BR104                                                                                                | BR104-VAL | BRCDTF      | BRCDSTF                  |
|---------------------|------------------------------------------------------------------------------------------------------|-----------|-------------|--------------------------|
|                     | BRANDI DESK                                                                                          | VALENCE   | CASH DRAWER | CASH DRAWER &<br>STORAGE |
| Shipping Weight     |                                                                                                      |           |             |                          |
| Dimensions          |                                                                                                      |           |             |                          |
| Height              | 43-3/8"                                                                                              | 10-3/4"   | 6-1/16"     | 29-1/16"                 |
| Width               | 56-1/4"                                                                                              | 34-15/16" | 17-1/16"    | 17-1/16"                 |
| Depth               | 34-1/2"                                                                                              | 4-3/4"    | 16-7/8"     | 23-3/8"                  |
| Work Shelf Height   | 30"                                                                                                  | n/a       | n/a         | n/a                      |
|                     |                                                                                                      |           |             | · · ·                    |
| Features & Benefits |                                                                                                      |           |             |                          |
|                     | Curved lines and modern styling in a practical reception desk.                                       |           |             |                          |
|                     | Available with optional locking cash drawer or with optional lower storage and cash drawer.          |           |             |                          |
|                     | Choice of knob styles.                                                                               |           |             |                          |
|                     | Available with optional valence trim panel under check writing shelf. Valence includes accent light. |           |             |                          |
|                     | Two metal legs in choice of powder coat paint colors.                                                |           |             |                          |
|                     | Available in all Belvedere lam                                                                       |           |             |                          |
|                     |                                                                                                      |           |             |                          |