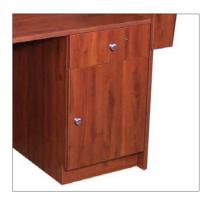

## BRANDI DESK COMFORT COLLECTION

| Model               | BR104                                                                                                | BR104-VAL | BRCDTF      | BRCDSTF                  |
|---------------------|------------------------------------------------------------------------------------------------------|-----------|-------------|--------------------------|
|                     | BRANDI DESK                                                                                          | VALENCE   | CASH DRAWER | CASH DRAWER &<br>STORAGE |
| Shipping Weight     |                                                                                                      |           |             |                          |
| Dimensions          |                                                                                                      |           |             |                          |
| Height              | 43-3/8"                                                                                              | 10-3/4"   | 6-1/16"     | 29-1/16"                 |
| Width               | 56-1/4"                                                                                              | 34-15/16" | 17-1/16"    | 17-1/16"                 |
| Depth               | 34-1/2"                                                                                              | 4-3/4"    | 16-7/8"     | 23-3/8"                  |
| Work Shelf Height   | 30"                                                                                                  | n/a       | n/a         | n/a                      |
|                     |                                                                                                      |           |             | · · ·                    |
| Features & Benefits |                                                                                                      |           |             |                          |
|                     | Curved lines and modern styling in a practical reception desk.                                       |           |             |                          |
|                     | Available with optional locking cash drawer or with optional lower storage and cash drawer.          |           |             |                          |
|                     | Choice of knob styles.                                                                               |           |             |                          |
|                     | Available with optional valence trim panel under check writing shelf. Valence includes accent light. |           |             |                          |
|                     | Two metal legs in choice of powder coat paint colors.                                                |           |             |                          |
|                     | Available in all Belvedere lam                                                                       |           |             |                          |
|                     |                                                                                                      |           |             |                          |