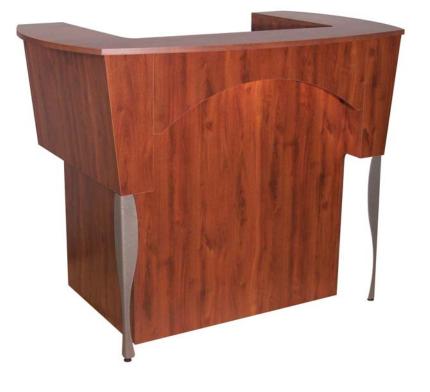

## BRANDI DESK COMFORT COLLECTION

| Model               | BR104                                                                                                | BR104-VAL | BRCDTF      | BRCDSTF                  |
|---------------------|------------------------------------------------------------------------------------------------------|-----------|-------------|--------------------------|
|                     | BRANDI DESK                                                                                          | VALENCE   | CASH DRAWER | CASH DRAWER &<br>STORAGE |
| Shipping Weight     |                                                                                                      |           |             |                          |
| Dimensions          |                                                                                                      |           |             |                          |
| Height              | 43-3/8"                                                                                              | 10-3/4"   | 6-1/16"     | 29-1/16"                 |
| Width               | 56-1/4"                                                                                              | 34-15/16" | 17-1/16"    | 17-1/16"                 |
| Depth               | 34-1/2"                                                                                              | 4-3/4"    | 16-7/8"     | 23-3/8"                  |
| Work Shelf Height   | 30"                                                                                                  | n/a       | n/a         | n/a                      |
|                     |                                                                                                      |           |             | · · ·                    |
| Features & Benefits |                                                                                                      |           |             |                          |
|                     | Curved lines and modern styling in a practical reception desk.                                       |           |             |                          |
|                     | Available with optional locking cash drawer or with optional lower storage and cash drawer.          |           |             |                          |
|                     | Choice of knob styles.                                                                               |           |             |                          |
|                     | Available with optional valence trim panel under check writing shelf. Valence includes accent light. |           |             |                          |
|                     | Two metal legs in choice of powder coat paint colors.                                                |           |             |                          |
|                     | Available in all Belvedere lam                                                                       |           |             |                          |
|                     |                                                                                                      |           |             |                          |