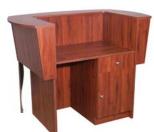

## BRANDI DESK COMFORT COLLECTION

| Model               | BR104                                                                                                | BR104-VAL | BRCDTF      | BRCDSTF                  |
|---------------------|------------------------------------------------------------------------------------------------------|-----------|-------------|--------------------------|
|                     | BRANDI DESK                                                                                          | VALENCE   | CASH DRAWER | CASH DRAWER &<br>STORAGE |
| Shipping Weight     |                                                                                                      |           |             |                          |
| Dimensions          |                                                                                                      |           |             |                          |
| Height              | 43-3/8"                                                                                              | 10-3/4"   | 6-1/16"     | 29-1/16"                 |
| Width               | 56-1/4"                                                                                              | 34-15/16" | 17-1/16"    | 17-1/16"                 |
| Depth               | 34-1/2"                                                                                              | 4-3/4"    | 16-7/8"     | 23-3/8"                  |
| Work Shelf Height   | 30"                                                                                                  | n/a       | n/a         | n/a                      |
|                     |                                                                                                      |           |             | · · ·                    |
| Features & Benefits |                                                                                                      |           |             |                          |
|                     | Curved lines and modern styling in a practical reception desk.                                       |           |             |                          |
|                     | Available with optional locking cash drawer or with optional lower storage and cash drawer.          |           |             |                          |
|                     | Choice of knob styles.                                                                               |           |             |                          |
|                     | Available with optional valence trim panel under check writing shelf. Valence includes accent light. |           |             |                          |
|                     | Two metal legs in choice of powder coat paint colors.                                                |           |             |                          |
|                     | Available in all Belvedere lam                                                                       |           |             |                          |
|                     |                                                                                                      |           |             |                          |