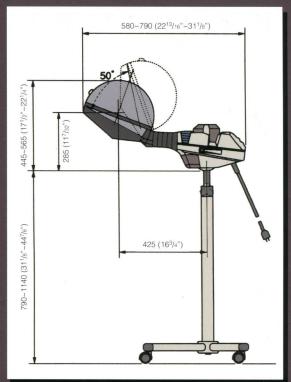

## **Specifications**

Rated Voltage 115 V/5.4 A

Weight 6.8 kg (15 lbs) Stand Type 7.1 kg (15  $^{1}/_{2}$  lbs) Arm Type

Designs
by AB Salon Equipment

INTERPRETATION

SALON — 2040 SQ.FT.±

ELOCR PLAN