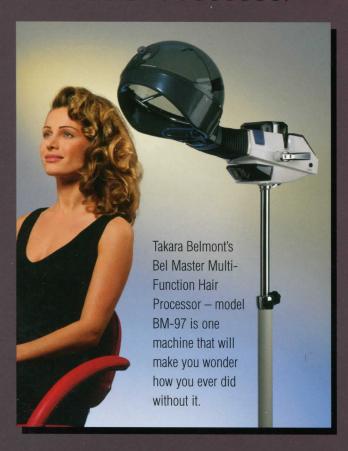

BM-97

## BEL MASTER MULTI-FUNCTION

HAIR COLOR PROCESSOR

## Bel Master Multi-Function Hair Color Processor

Easy – We make the Bel Master easy to use by pre-setting the times and temperatures of the various modes at the minimum suggested, your colorist simply adds extra time and temperature manually.

Versatile - Coloring, bleaching, perming, conditioning, highlighting and streaking all in one machine

**Convenient** – No running around for different functions, just change the mode at the touch of a button.

Power Switch

Convenient handle for the water supply bottle makes it safe and easy to insert.

Hygenically designed,, chemical storage is kept uncontaminated as condensation flows from the hood into the drain tank which is designed for easy removal.