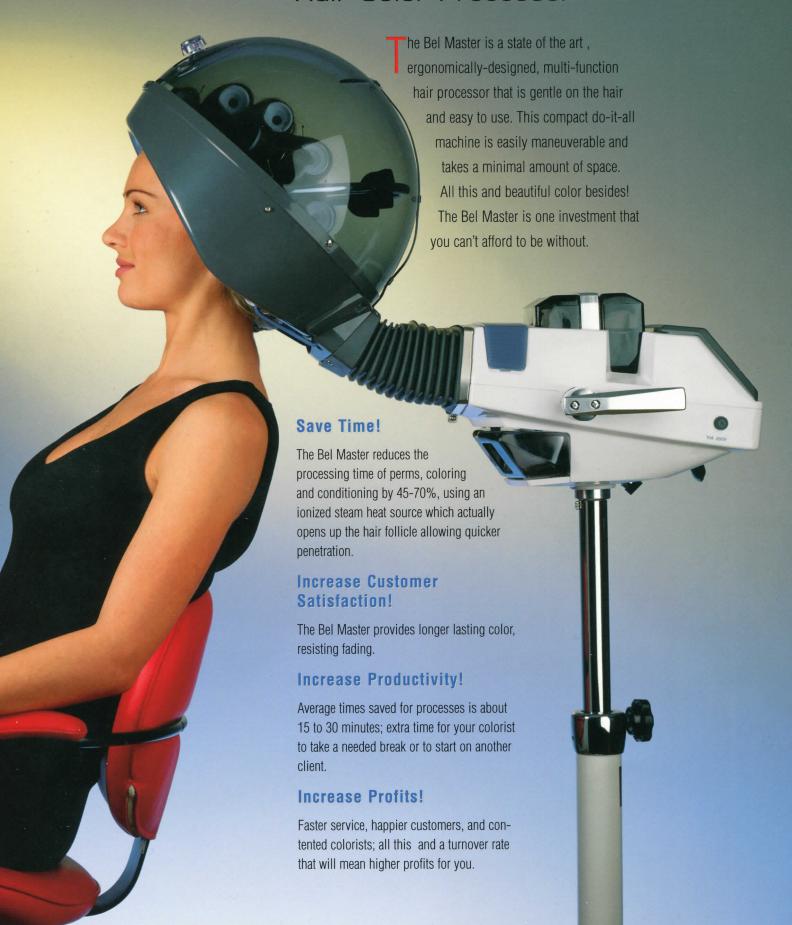

## Bel Master Multi-Function Hair Color Processor

Easy – We make the Bel Master easy to use by pre-setting the times and temperatures of the various modes at the minimum suggested, your colorist simply adds extra time and temperature manually.

Versatile - Coloring, bleaching, perming, conditioning, highlighting and streaking all in one machine

**Convenient** – No running around for different functions, just change the mode at the touch of a button.

The digital indicator is large and easy to read. The compact control panel is simple and easy-to-operate.

Mode 1 - Colors: 3 - 15 minutes.

Mode 2 - Bleach: 15 - 30 minutes

Mode 3 - Perm/Red colors: 6 - 10 minutes.

Mode 4 - Treatment: 9 minutes.

Mode 5 - Acid color highlift: 15 minutes.

Mode 6 - Foils sun streaks: 10-20 minutes