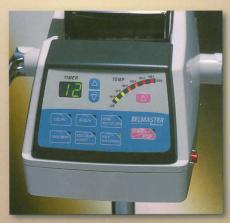

The digital indicator is large and easy to read. The compact control panel is simple and easy-to-operate.

Mode 1 - Colors: 3 - 15 minutes.

Mode 2 - Bleach: 15 - 30 minutes

Mode 3 - Perm/Red colors: 6 - 10 minutes.

Mode 4 - Treatment: 9 minutes.

Mode 5 - Acid color highlift: 15 minutes.

Mode 6 - Foils sun streaks: 10-20 minutes