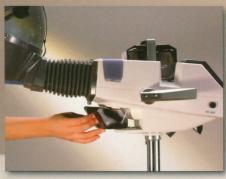

Power Switch

Convenient handle for the water supply bottle makes it safe and easy to insert.

Hygenically designed,, chemical storage is kept uncontaminated as condensation flows from the hood into the drain tank which is designed for easy removal.