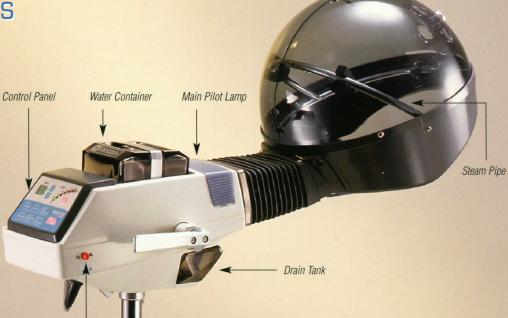

Power Switch

Convenient handle for the water supply bottle makes it safe and easy to insert.

Hygenically designed,, chemical storage is kept uncontaminated as condensation flows from the hood into the drain tank which is designed for easy removal.

The digital indicator is large and easy to read. The compact control panel is simple and easy-to-operate.

Mode 1 - Colors: 3 - 15 minutes.

Mode 2 - Bleach: 15 - 30 minutes

Mode 3 - Perm/Red colors: 6 - 10 minutes.