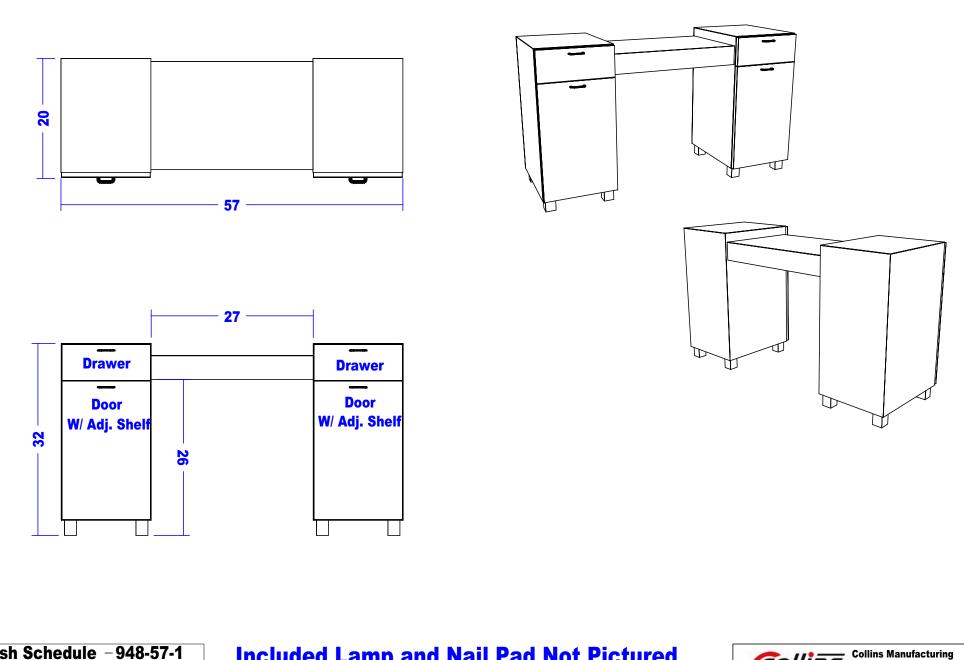

## Finish Schedule -948-57-1

## **Included Lamp and Nail Pad Not Pictured**

Face Color -Top Color -Toe Color -Reveal / Accent Color - Silver Steel Legs Hardware - Amati Pulls Interior - Black Melamine Other (Specify) -

Preliminary Not For Construction This drawing is the property of Collins Manufacturing Company and is protected under copyright law.

|            | ollins          | 2000 Bo | Manufacturing<br>wser Road<br>Ile, TN 38506 |
|------------|-----------------|---------|---------------------------------------------|
| Title: 948 | -57 Ama         | ti Nai  | l Table                                     |
| Size: NTS  | Drawing Number: | ob      | Drawn By:<br>Eng                            |
| Date:      |                 | Sheet   | •                                           |