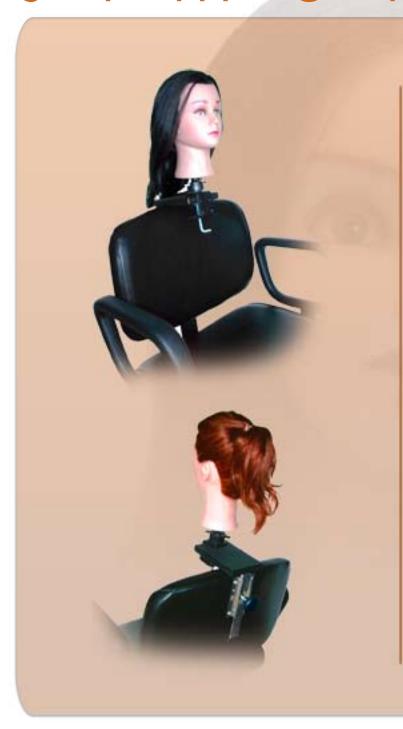

## **SO2** simulator

The Simulator is one of the most innovative pieces of salon equipment that has been developed for beauty schools in years. The Simulator enables a student to work on mannequin heads in the exact same position and attitude as real customers. It makes it easier to learn how to work out of a mirror, and how to use the chair ... all in relation to the customer.

As an added benefit, the mannequin head clamp no longer has to be fastened on the work suface at an awkward height and in poor relation to the mirror.

The #S02 Simulator attaches to the chair like a headrest and can be added to existing chairs as well.