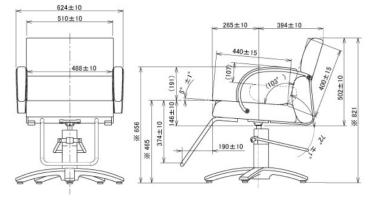

## APPROXIMATE CHAIR SPECIFICATIONS

Dimensions: 24.5" W x 25.9" D x 32.3" H

Weight\*: 44 lbs. Inside Width<sup>†</sup>: 19.21"

\*calculated with an X5C base and 217 foorest †measurements from inside arm to arm