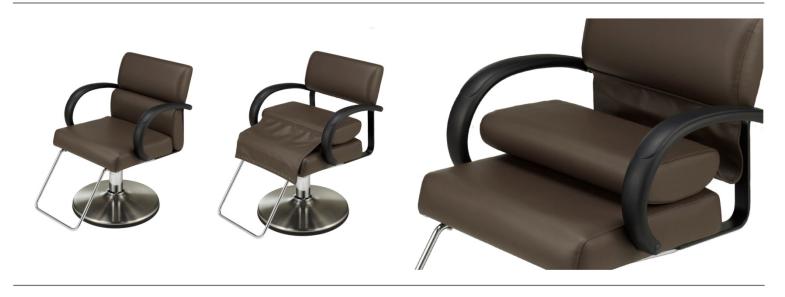

## DUET

Standard features include a 217 foorest, plastic back cover and booster seat convertible lumbar support cushion. Optional features include a 317 footrest and Euro style footrest.