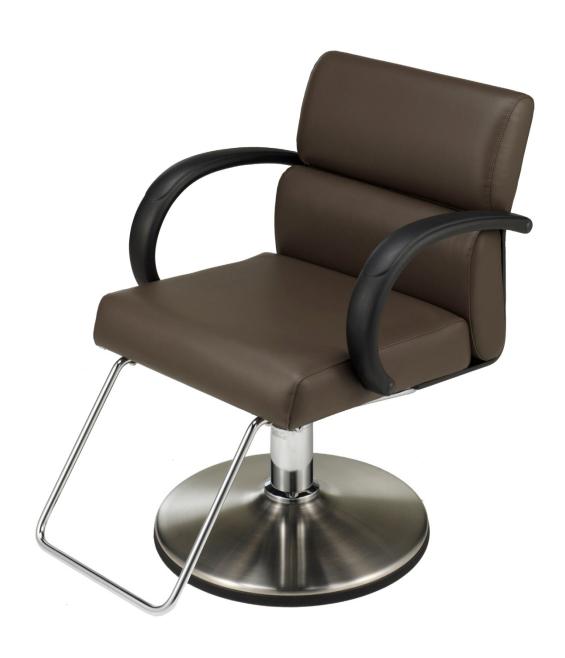

## **DUET STYLING CHAIR**

The Duet Styling Chair by Takara Belmont makes a bold statement in chair design. With a pitch perfect harmony of durability, style and comfort, this little chair with a big voice offers a full cadence of notable features. The removable lumbar support cushion doubles as a booster seat to accommodate a family of clients and makes clean-up a breeze. Added steel reinforced back supports sets the stage for the Duet to complete an entire tour of services (available in Standard Black, KP2 Dark Brown and Grade 1 & 2 vinyl upholstery).

## DUET

Standard features include a 217 foorest, plastic back cover and booster seat convertible lumbar support cushion. Optional features include a 317 footrest and Euro style footrest.