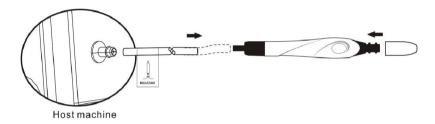

6. Insert effectively one end of air Flexible tube with labeling of "vacuum tube" to inlet of suction bar, and another end to vacuum function output of host machine.