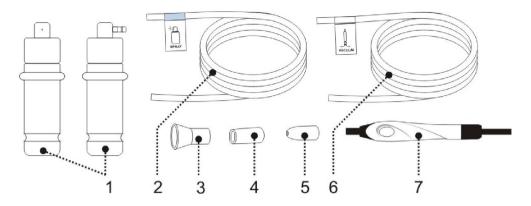

- 1. Galvanic probe
- 2. Brush handle
- 3. Hight frequency handle
- 4. Spray bottle
- 5. Face probe
- 6. Eyes probe
- 7. sensor
- 8. Skin scrubber knife
- 9. vacuum bar
- 10. Glass Electrotherapy Tube, brush holder
- 11. Accessory output connection

- 1. Face probe
- 2. Plug for Face probe flexible cable
- 3. Face probe flexible cable

- 4. Eyes probe
- 5. Plug for Eyes probe flexible cable
- 6. Eyes probe flexible cable

## •Skin Scrubber:

- 1. Skin Scrubber
- 2. Scraper Knife Sensor
- 3. Plug of Scraper Knife Flexible Cable

- 4. Plug of Sensor Flexible cable
- 5. Flexible cable of Sensor
- 6. Flexible Cable of Scraper Knife

#### • Galvanic:

- 1. Conduction probe
- 2. Plug for conduction probe flexible cable
- 3. Conduction probe flexible cable

# •High-Frequency Electrotherapy:

1. Electrotherapy Tube

- 2. High-Frequency Electrotherapy Handle
- 3. Plug for Electrotherapy handle flexible cable
- 4. Electrotherapy handle flexible cabl

Different glass electrotherapy tubes are suited for treatment of different parts: