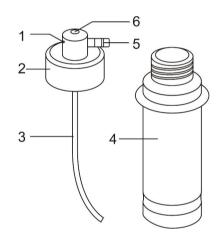

# Spray bottle:

- 1.Nozzle
- 2. Cover of bottle
- 3. Suction tube
- 4. Spray bottle
- 5. Air inlet joint
- 6. Air vent