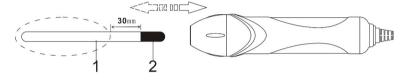

#### Assembling and Disassembling of Electrotherapy Tube:

- 1. Glass part of Electrotherapy tube
  - 2. Metal electrode of Electrotherapy

tube

During the assembling and disassembling of electrotherapy tube, hand should hold the parts within dotted line and keep distance with metal part more than 30mm.