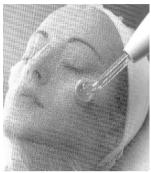

## **Direct Electrotherapy:**

The beautician holds the handle of high-frequency electrotherapy (see Fig. right), DO NOT contact the glass electrotherapy tube with hand or metal matter, switches on the power of host machine, and adjusts "ENERGY" to min. Level.

2. Contacts the cured part of client with glass electrotherapy tube (see Fig. right side), and presses "till the indicator lights, slowly press "ENERGY" key to adjust the energy output and the glass tube will generate ionization lighting until there is output of warn high-frequency.