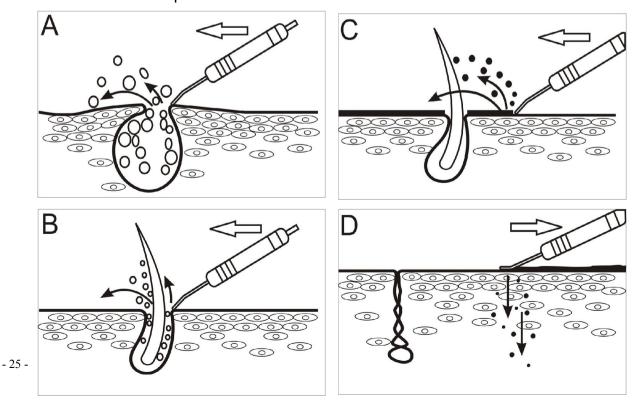

# 2. Cleaning skin:

- (1). Use sprayer or cleaning water softens skin to be cleaned.
- (2). Wearing the sensor on the wrist of customers.
- (3). Press ENERGY key to adjust energy to suitable strength.
- (4). To wipe skin care products on the skin surface evenly (like cleaning milk etc.), in the whole process of cleaning skin care to be kept moist.
- (5), Reference to the presentation of A.B.C.D

A. Eliminate acne without pain(As picture A).

Ultrasonic can be split the mature acne into smaller particles in a short time by vibration, and the whole process is painless.

B、Clean-up eruption(As picture B)

With 25,000 times vibration frequency can be cleared the eruption in the pores and residue of cosmetic very quickly.

C Cleaning skin(As picture C)

Scraper knife and be cleaned the dirty things and aging skin.

D、Import massage(As picture D)

Place the head of the scraper knife on the surface skin flatly, and with push-pull can be imported essence to skin effectively(As picture D).