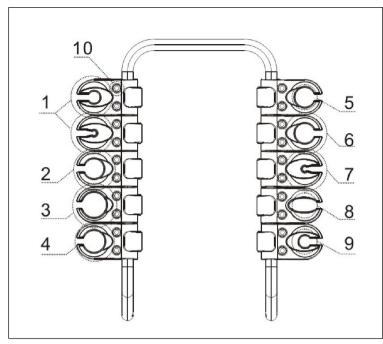

- 1. Galvanic probe
- 2. Brush handle
- 3. Hight frequency handle
- 4. Spray bottle
- 5. Face probe
- 6. Eyes probe
- 7. sensor
- 8. Skin scrubber knife
- 9. vacuum bar
- 10. Glass Electrotherapy Tube, brush holder
- 11. Accessory output connection