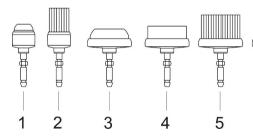

#### **Brushes**

- Crystallized small brush: Clean small area horny and callus of hands and feet.
- 2. Fuzz small brush: Clean and massage small area skin of face etc..

- Crystallized big brush: Clean large area horny and callus of hands and feet.
  - a) EVA big brush: Clean and massage large area skin of face etc.
- Fuzz big brush: Clean and massage large area skin of face etc. 4
- Shag big brush: Clean and massage large area skin of face and other position. 5.