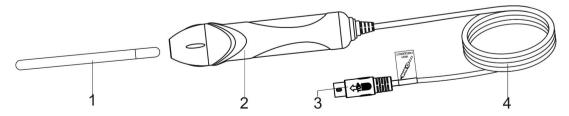

# •High-Frequency Electrotherapy:

1. Electrotherapy Tube

- 2. High-Frequency Electrotherapy Handle
- 3. Plug for Electrotherapy handle flexible cable
- 4. Electrotherapy handle flexible cabl

Different glass electrotherapy tubes are suited for treatment of different parts: