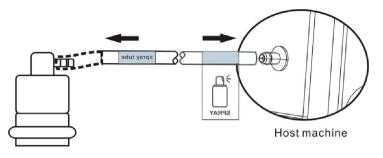

6. Eyes probe 8. scraper knife

- 1. Galvanic probe
- 3. Hight frequency handle
- 5. Face probe
- 7. sensor
- 9. vacuum bar
- 10. Glass Electrotherapy Tube & Brush head
- 11. Accessory output port

5. Insert effectively one end of air Flexible tube with labeling of "spray tube" to inlet of spray bottle, and another end to spray function output of host machine, please see the Fig. right.

6. Insert effectively one end of air Flexible tube with labeling of "vacuum tube" to inlet of suction bar, and another end to vacuum function output of host machine.