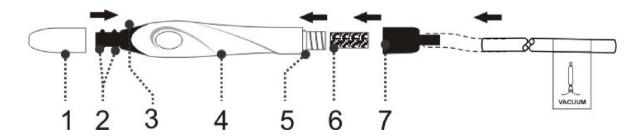

# •High-Frequency Electrotherapy:

1. Electrotherapy Tube

- 2. High-Frequency Electrotherapy Handle
- 3. Plug for Electrotherapy handle flexible cable
- 4. Electrotherapy handle flexible cabl

Different glass electrotherapy tubes are suited for treatment of different parts:

A: Mushroom-shape Glass Electrotherapy Tube — large area such as cheek, forehead, neck etc.

B: Spoon-shape Glass Electrotherapy tube — medium area such as chin etc.

C: Dot Glass Electrotherapy Tube — small area such as nasal pit etc.

D: Straight-Bar Glass Electrotherapy Tube — Indirect treatment for clients.