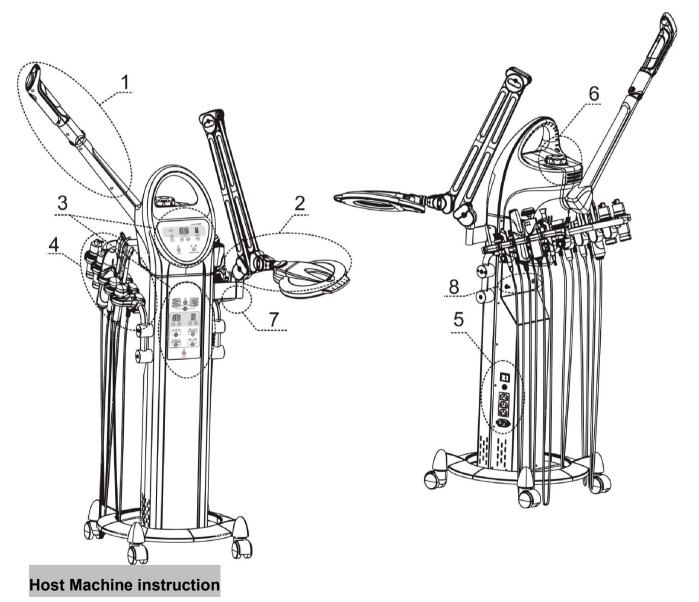

- 1. Spray arm
- 2. Magnifying lamp
- 3. Control panel

- 4. Accessories holder
- 5. Power connection
- 6. Water-in drawer

- 7. Magnifying holder
- 8. Spray and vacuum function output

- 1. Main power switch
- 2. Fuse holder
- 3. Power output socket
- 4. Power input socket
- **Accessories**
- •Ultrasonic:

- 1. Galvanic probe
- 2. Brush handle
- 3. Hight frequency handle
- 4. Spray bottle
- 5. Face probe
- 6. Eyes probe
- 7. sensor
- 8. Skin scrubber knife
- 9. vacuum bar
- 10. Glass Electrotherapy Tube, brush holder
- 11. Accessory output connection