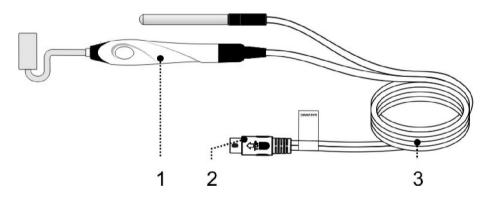

#### • Galvanic:

- 1. Conduction probe
- 2. Plug for conduction probe flexible cable
- 3. Conduction probe flexible cable