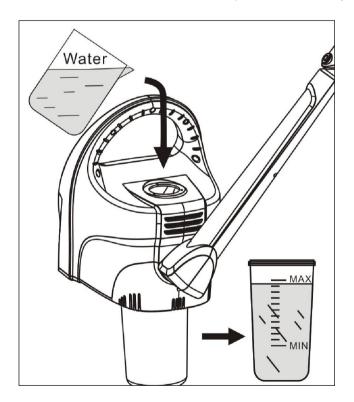

# 7. Put the water into the cup

Open the water-in cover, put the distill water or purified water into the drawer with measure cup.

The water level must be between "MAX" line and "MIN" line. (check the follow picut)