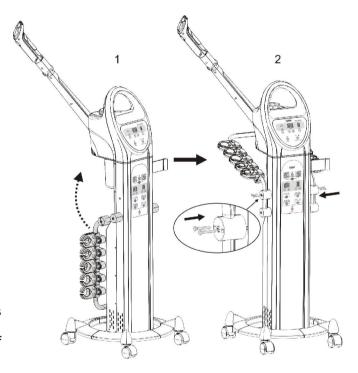

#### 2. Accessory holder unlock:

Spray arm must be unlock before accessory holder unlock. Rotate upward the accessory holder (as direction of picture 1) to reach the position (as picture 2. And then tighten with screws.