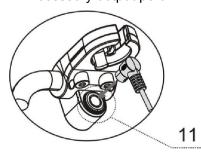

- 1. Galvanic probe
- 2. Brush handle
- 3. Hight frequency handle
- 4. Spray bottle
- 5. Face probe
- 6. Eyes probe
- 7. sensor
- 8. Skin scrubber knife
- 9. vacuum bar
- 10. Glass Electrotherapy Tube, brush holder
- 11. Accessory output connection