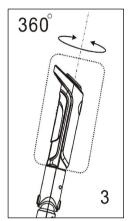

# Spray arm and spray head setting:

Spray arm with special design. It can adjust by different angle to fit different environment. As the follow picture:

- 1. 150 degree can be adjust by left-right direction.
- 2. 60 degree can be adjust by forward-backward direction.
- 3. Spray head can be rotated 360 degree.