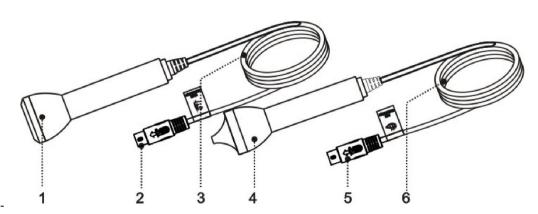

- 1. Face probe
- 2. Plug for Face probe flexible cable
- 3. Face probe flexible cable

- 4. Eyes probe
- 5. Plug for Eyes probe flexible cable
- 6. Eyes probe flexible cable