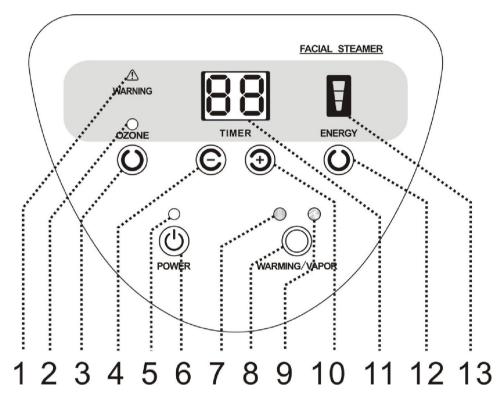

# Hot spray function

- 1.Low Water Warning Indicator
- 2. Ozone Working Indicator
- 3. Ozone Power Switch
- 4. Time Decreasing Key
- 5. Power Indicator
- 6. Power Switch
- 7. Warming Working Indicator
- 8. Warming or Hot Vapor turn on Kev

1

- 9. Hot Vapor Working Indicator
- 10. Time Increasing Key
- 1. Time Display Window
- 12. Energy Selection Key
- 13. Energy Display Window

## control panel operation:

- 1. Plug the power plug.
- 2. "O"power indicator on of the power key "O" when turn on the power key "O", motor goes on standby status.
  - —Time window displays "15" minutes.
  - " "on the energy window shown the largest gear.
  - —Ozone working status indicator "O" on the "O" ozone switch is off.
  - —Spray working status indicator "Ton" on the "WARMING/VAPOR switch is off.
- 3. Turn on the hot spray key" **WARMING/VAPOR** "switch

- 9 -

Hot Vapor function: Turn on the "WARMING/VAPOR" "switch, spray working status indicator "on the "lights. At this time, the host begins heating, steam spouts from the nozzle around six minutes.

Warming function: Turn on the "WARMING/VAPOR" "switch, WARMING working status indicator "I" on the "VIIghts. At this time, the host begins heating.

# 4. Time setting

Press key " and " for TIMER" to set up the working time according needed.

When spray working status indicator " , time range 1~30 min, default 15 min.

When Warming working status indicator "•", time range 1~90 min, default 30 min.

#### 5. Energy setting

Press "**ENERGY**" to select the output of the mist, there are high, middle and low mist for selection; the "display window lights full means the highest energy, contrary means the lowest energy. Before the mist spouts should be selected the highest level in using, then adjust the mist according needed.

#### 6. Turn on the ozone function

Press the **ozone** switch "O", the ozone working status indicator "O" is on; At this time, ozone pipe turns on, obviously ozone smells in the steam with distinct atomization phenomenon.