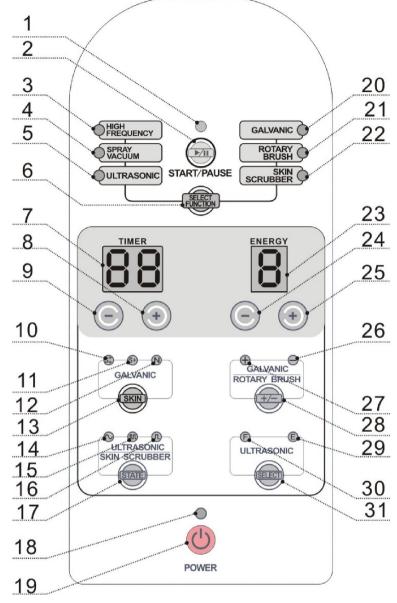

#### Panel instructions:

- Pause indicator
- 2. Start/Pause
- 3. High-Frequency electrotherapy function indicator
- 4. Spray, vacuum function indicator
- 5. Ultrasonic wave function indicator
- 6. Function selection key
- 7. Time display window
- 8. Time increase key
- 9. Time decrease key
- 10. Extremely sensitive skin indicator
- 11. Sensitive skin indicator
- 12. Normal skin indicator
- 13. Skin selection key
- 14. Continuous wave working indicator
- 15. Hybrid wave working indicator
- 16. Broad pulse wave working indicator
- 17. Waveform selected function indicator
- 18. Power indicator
- 19. Power Switch
- 20. Galvanic zwitterions conduction function indicator
- 21. Brush function indicator
- 22. High-frequency electrotherapy function indicator
- 23. Energy display window
- 24. Energy decrease key
- 25. Energy increase key
- 26. Cation conduction working indicator
- 27. Anion conduction working indicator
- 28. Ion conduction selection key
- 29. Eyes probe working indicator
- 30. Face probe working indicator
- 31. Probe selection key