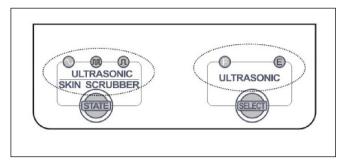

## **Ultrasonic function:**

Under the status of stand-by, press "to select ultrasonic wave function. When the ultrasonic wave function is selected, the indicator "ULTRASONIC"

lights, the host machine enters the adjustment status for

#### Skin Scrubber function:

" to select function. The indicator "SCRUBBER" " lights, the host machine enters the adjustment status; under this status, it is ok to adjust as demand.

Control status: Time display "15";