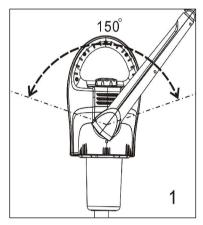

# Spray arm and spray head setting:

Spray arm with special design. It can adjust by different angle to fit different environment. As the follow picture:

- 1. 150 degree can be adjust by left-right direction.
- 2. 60 degree can be adjust by forward-backward direction.
- 3. Spray head can be rotated 360 degree.