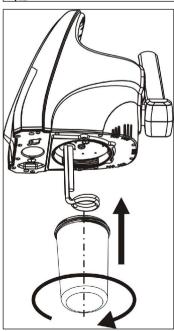

## Water cup installation and removal:

Cut off the power before removing the water cup. Please water cup cold and then take it apart. Holding the host machine in one hand, and rotate clockwise by holding the bottom of the cup in another hand.

Vice versa, cut off the power before install the water cup. Holding the host machine in one hand, and rotate counterclockwise by holding the bottom of the cup in another hand. (As picture shown)