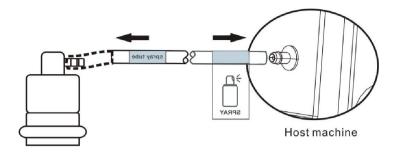

6. Eyes probe 8. scraper knife

- 1. Galvanic probe
- 3. Hight frequency handle
- 5. Face probe
- 7. sensor
- 9. vacuum bar
- 10. Glass Electrotherapy Tube & Brush head
- 11. Accessory output port

5. Insert effectively one end of air Flexible tube with labeling of "spray tube" to inlet of spray bottle, and another end to spray function output of host machine, please see the Fig. right.

6. Insert effectively one end of air Flexible tube with labeling of "vacuum tube" to inlet of suction bar, and another end to vacuum function output of host machine.