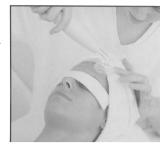

## **Direct Electrotherapy:**

The beautician holds the handle of high-frequency electrotherapy (see Fig. right), DO NOT contact the glass electrotherapy tube with hand or metal matter, switches on the power of host machine, and adjusts "ENERGY" to min. Level.

2. Contacts the cured part of client with glass electrotherapy tube (see Fig. right side), and presses "till the indicator lights, slowly press "ENERGY" key to adjust the energy output and the glass tube will generate ionization lighting until there is output of warn high-frequency.