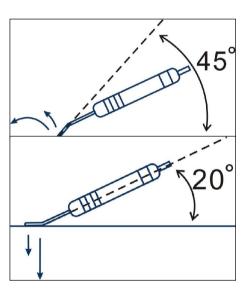

#### •Attention:

- Please do not place the working head of scraper knife on skin for a long time, in case of hurt skin.
- 2. Please pay attention to the using strength when doing skin care, place the scraper knife 45 degree with skin is the best (As pictures shown at right side).
- 3. Please supply essence to surface skin to keep moisture.
- 4. Please keep scraper knife 20 degrees with skin when doing import massage (As picture shown at right side).
- 5. Do not over pull the cable of accessories to the host machine.
- 6. Please take scarper knife gently when using it, and clean it after every time using, but do not put it in the water to clean. After cleaning, please wipe dry and sterilized, keep clean and dry.
- 7. Please clean and sterilize the sensor after every time using, keep it clean and dry.
- 8. If the cable is destroyed, we suggest using the accessories from repairing agency or original factory.