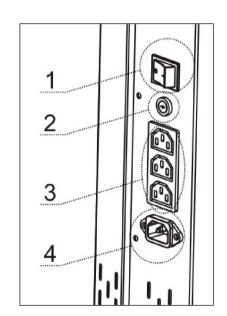

- 1. Spray arm
- 2. Magnifying lamp
- 3. Control panel

- 4. Accessories holder
- 5. Power connection
- 6. Water-in drawer

- 7. Magnifying holder
- 8. Spray and vacuum function output

- 1. Main power switch
- 2. Fuse holder
- 3. Power output socket
- 4. Power input socket
- **Accessories**
- •Ultrasonic: