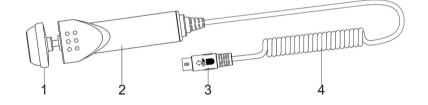

# **H5050** 9 IN 1 Multi-functional beauty instrument

(facial steamer、magnifying lamp、ultrasonic、skin scrubber、galvanic、high-frequency、rotary brush、spray and vacuum)

# ● Packing list:

| Item                     | Product<br>Description | QTY   | Item                                     | Product<br>Description | QTY   |
|--------------------------|------------------------|-------|------------------------------------------|------------------------|-------|
| Host machine             |                        | 1 SET | Roller probe                             |                        | 1 pcs |
| Power cable              |                        | 1 pcs | Eyes probe                               |                        | 1 pcs |
| Face probe               |                        | 1 pcs | High-frequency Electrotherapy Handle     |                        | 1 pcs |
| Brush handle             |                        | 1 pcs | Mushroom-shape Glass Electrotherapy Tube | 4                      | 1 pcs |
| Crystallized small brush |                        | 1 pcs | Spoon-shape Glass Electrotherapy tube    |                        | 1 pcs |
| Fuzz small brush         |                        | 1 pcs | Dot Glass Electrotherapy Tube            |                        | 1 pcs |
| Crystallized big brush   |                        | 1 pcs | Straight-Bar Glass Electrotherapy Tube   |                        | 1 pcs |
| EVA big brush            |                        | 1 pcs | Suction hose tube                        |                        | 1 pcs |