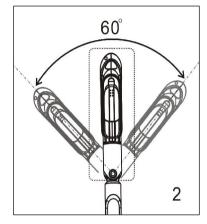

# Spray arm and spray head setting:

Spray arm with special design. It can adjust by different angle to fit different environment. As the follow picture:

- 1. 150 degree can be adjust by left-right direction.
- 2. 60 degree can be adjust by forward-backward direction.
- 3. Spray head can be rotated 360 degree.