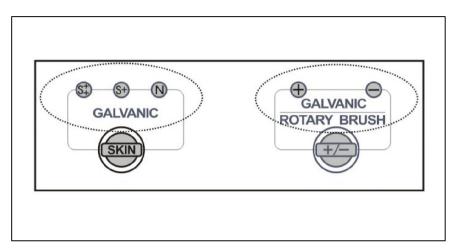

#### **Galvanic Function:**

Under the status of stand-by,

press " key to select Galvanic function. The indicator " lights, the host machine enters the adjustment status; under this status, it is ok to adjust as demand.

# Rotary brush cleaning function

" to select function. The indicator lights, the host machine enters the adjustment status; under this status, it is ok to adjust as demand.

Time display "15";

Energy display "5";