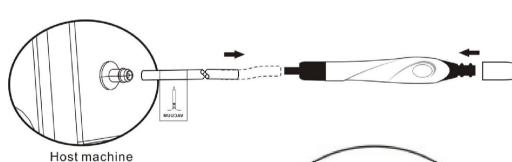

- 1. Spray arm
- 2. Magnifying lamp
- 3. Control panel

- 4. Accessories holder
- 5. Power connection
- 6. Water-in drawer

- 7. Magnifying holder
- 8. Spray and vacuum function output

- 1. Main power switch
- 2. Fuse holder
- 3. Power output socket
- 4. Power input socket
- **Accessories**
- •Ultrasonic:

- 1. Galvanic probe
- 2. Brush handle
- 3. Hight frequency handle
- 4. Spray bottle
- 5. Face probe
- 6. Eyes probe
- 7. sensor
- 8. Skin scrubber knife
- 9. vacuum bar
- 10. Glass Electrotherapy Tube, brush holder
- 11. Accessory output connection