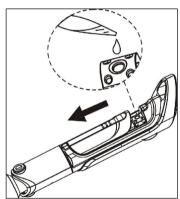

## Water cup installation and removal:

Cut off the power before removing the water cup. Please water cup cold and then take it apart. Holding the host machine in one hand, and rotate clockwise by holding the bottom of the cup in another hand.

Vice versa, cut off the power before install the water cup. Holding the host machine in one hand, and rotate counterclockwise by holding the bottom of the cup in another hand. (As picture shown)