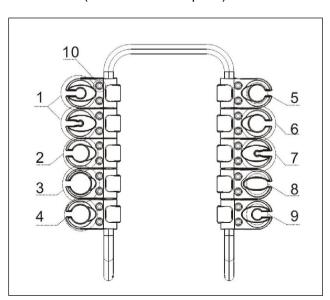

- 1. Galvanic probe
- 2. Brush handle
- 3. Hight frequency handle
- 4. Spray bottle
- 5. Face probe
- 6. Eyes probe
- 7. sensor
- 8. Skin scrubber knife
- 9. vacuum bar
- 10. Glass Electrotherapy Tube, brush holder
- 11. Accessory output connection

6. Eyes probe 8. scraper knife

- 1. Galvanic probe
- 3. Hight frequency handle
- 5. Face probe
- 7. sensor
- 9. vacuum bar
- 10. Glass Electrotherapy Tube & Brush head
- 11. Accessory output port

5. Insert effectively one end of air Flexible tube with labeling of "spray tube" to inlet of spray bottle, and another end to spray function output of host machine, please see the Fig. right.