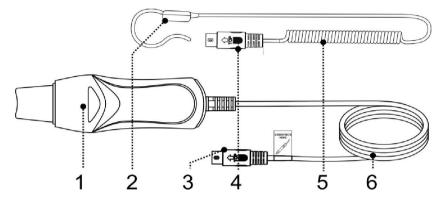

- 1. Face probe
- 2. Plug for Face probe flexible cable
- 3. Face probe flexible cable

- 4. Eyes probe
- 5. Plug for Eyes probe flexible cable
- 6. Eyes probe flexible cable

## •Skin Scrubber:

- 1. Skin Scrubber
- 2. Scraper Knife Sensor
- 3. Plug of Scraper Knife Flexible Cable

- 4. Plug of Sensor Flexible cable
- 5. Flexible cable of Sensor
- 6. Flexible Cable of Scraper Knife