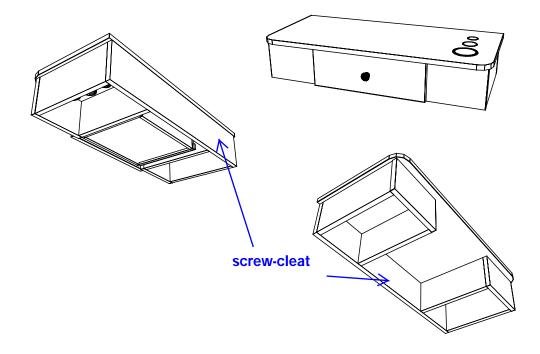

## Finish Schedule -J02

Face Color Top Color Toe Color Reveal / Accent Color Hardware - Chrome Wire
Interior - Black
Other (Specify) -

This item is attached to the wall with wood screws. 3" 3" wood screws and decorative washers are provided for wood framed walls. Fasteners for other wall types are to be obtained locally. Screw through the back panel in locations which will be inconspicuous after installation. Suggested locations include: under shelves, behind drawers, and locations hidden by products or supplies.