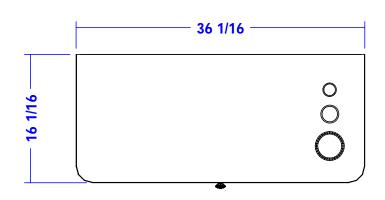

## Finish Schedule -J02

Face Color Top Color Toe Color Reveal / Accent Color Hardware - Chrome Wire
Interior - Black
Other (Specify) -

This item is attached to the wall with wood screws. 3" 3" wood screws and decorative washers are provided for wood framed walls. Fasteners for other wall types are to be obtained locally. Screw through the back panel in locations which will be inconspicuous after installation. Suggested locations include: under shelves, behind drawers, and locations hidden by products or supplies.