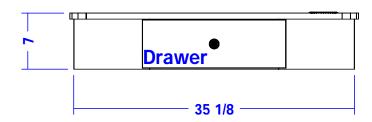

## Finish Schedule -J02

Face Color Top Color Toe Color Reveal / Accent Color Hardware - Chrome Wire
Interior - Black
Other (Specify) -

This item is attached to the wall with wood screws. 3" 3" wood screws and decorative washers are provided for wood framed walls. Fasteners for other wall types are to be obtained locally. Screw through the back panel in locations which will be inconspicuous after installation. Suggested locations include: under shelves, behind drawers, and locations hidden by products or supplies.