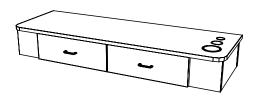

## Finish Schedule -J03

Face Color -Top Color -Toe Color -Reveal / Accent Color -Hardware - Chrome Wire Interior - Black Other (Specify) -

This item is attached to the wall with wood screws. 3" 3" wood screws and decorative washers are provided for wood framed walls. Fasteners for other wall types are to be obtained locally. Screw through the back panel in locations which will be inconspicuous after installation. Suggested locations include: under shelves, behind drawers, and locations hidden by products or supplies.

Jeffco

5269 U.S. Hwy. 158 Advance, NC 27006

**J03 Java Wall-Mounted Station** 

Drawn By: **Brian** NTS Sheet