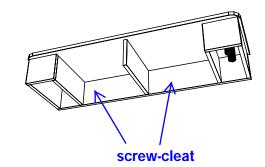

## Finish Schedule -J03

Face Color -Top Color -Toe Color -Reveal / Accent Color -Hardware - Chrome Wire Interior - Black Other (Specify) -

This item is attached to the wall with wood screws. 3" 3" wood screws and decorative washers are provided for wood framed walls. Fasteners for other wall types are to be obtained locally. Screw through the back panel in locations which will be inconspicuous after installation. Suggested locations include: under shelves, behind drawers, and locations hidden by products or supplies.