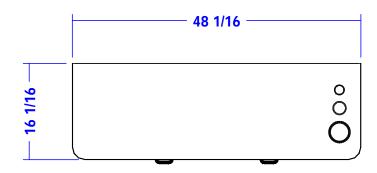

Jeffco

5269 U.S. Hwy. 158 Advance, NC 27006

**J03 Java Wall-Mounted Station** 

Drawn By: **Brian** NTS Sheet