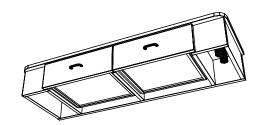

## Finish Schedule -J03

Face Color -Top Color -Toe Color -Reveal / Accent Color -Hardware - Chrome Wire Interior - Black Other (Specify) -

This item is attached to the wall with wood screws. 3" 3" wood screws and decorative washers are provided for wood framed walls. Fasteners for other wall types are to be obtained locally. Screw through the back panel in locations which will be inconspicuous after installation. Suggested locations include: under shelves, behind drawers, and locations hidden by products or supplies.

Jeffco

5269 U.S. Hwy. 158 Advance, NC 27006

**J03 Java Wall-Mounted Station** 

Drawn By: **Brian** NTS Sheet