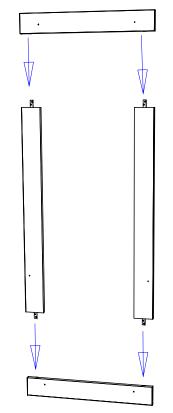

When attaching mirror frame to wall make sure to stay within the inside 2" with screws. The outer 2" will be visable. Note: top frame is marked with a "T".

Attach bottom edge of bottom mirror frame 19 1/2" above floor. The edge of the frame should be 4" from the side of tower unit. Slide the side mirror frames in place by lowering the attached mending plate into the notch in bottom frame. Make sure the predrilled holes for the shelf clamps are toward the bottom.

The use of a construction adhesive is suggested behind side frame pieces. Slide top frame over the mending plates and secure to wall. Attach the supplied mirror clips to frame using the pre-drilled holes. Put mirror in place. Attach shelf clamps and shelf.