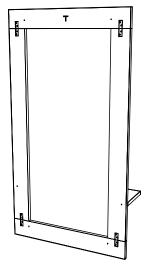

When attaching mirror frame to wall make sure to stay within the inside 2" with screws. The outer 2" will be visable. Note: top frame is marked with a "T".

Attach bottom edge of bottom mirror frame 19 1/2" above floor. The edge of the frame should be 4" from the side of tower unit. Slide the side mirror frames in place by lowering the attached mending plate into the notch in bottom frame. Make sure the predrilled holes for the shelf clamps are toward the bottom.

The use of a construction adhesive is suggested behind side frame pieces. Slide top frame over the mending plates and secure to wall. Attach the supplied mirror clips to frame using the pre-drilled holes. Put mirror in place. Attach shelf clamps and shelf.