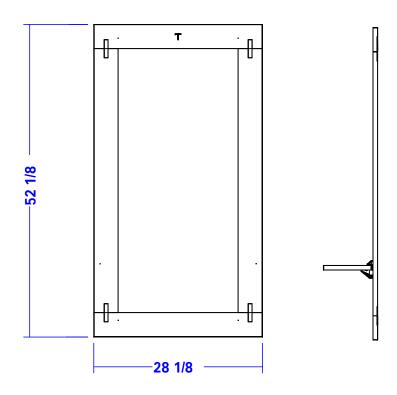

When attaching mirror frame to wall make sure to stay within the inside 2" with screws. The outer 2" will be visable. Note: top frame is marked with a "T".

Attach bottom edge of bottom mirror frame 19 1/2" above floor. The edge of the frame should be 4" from the side of tower unit. Slide the side mirror frames in place by lowering the attached mending plate into the notch in bottom frame. Make sure the predrilled holes for the shelf clamps are toward the bottom.

The use of a construction adhesive is suggested behind side frame pieces. Slide top frame over the mending plates and secure to wall. Attach the supplied mirror clips to frame using the pre-drilled holes. Put mirror in place. Attach shelf clamps and shelf.