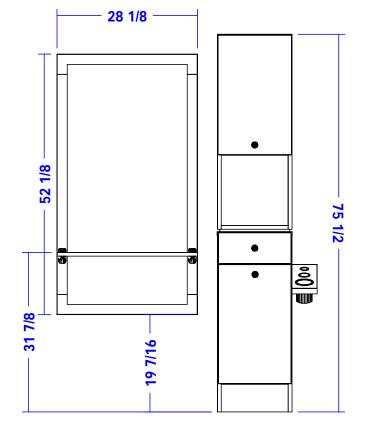

This item is attached to the wall with wood screws. 3" wood screws and decorative washers are provided for wood framed walls. Fasteners for other wall types are to be obtained locally. Screw through the back panel in locations which will be inconspicuous after installation.

When attaching mirror frame to wall make sure to stay within the inside 2" with screws. The outer 2" will be visable. Note: top frame is marked with a "T".

Attach bottom edge of bottom mirror frame 19 1/2" above floor. The edge of the frame should be 4" from the side of tower unit. Slide the side mirror frames in place by lowering the attached mending plate into the notch in bottom frame. Make sure the predrilled holes for the shelf clamps are toward the bottom. The use of a construction adhesive is suggested behind side frame pieces. Slide top frame over the mending plates and secure to wall. Attach the supplied mirror clips to frame using the pre-drilled holes. Put mirror in place. Attach shelf clamps and shelf.