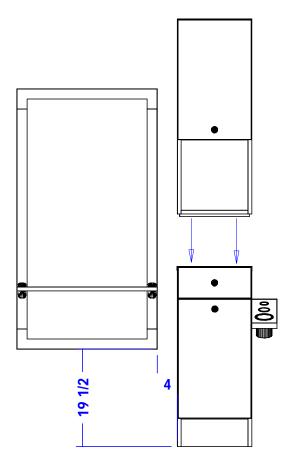

When attaching mirror frame to wall make sure to stay within the inside 2" with screws. The outer 2" will be visable. Note: top frame is marked with a "T".

Attach bottom edge of bottom mirror frame 19 1/2" above floor. The edge of the frame should be 4" from the side of tower unit. Slide the side mirror frames in place by lowering the attached mending plate into the notch in bottom frame. Make sure the predrilled holes for the shelf clamps are toward the bottom. The use of a construction adhesive is suggested behind side frame pieces. Slide top frame over the mending plates and secure to wall. Attach the supplied mirror clips to frame using the pre-drilled holes. Put mirror in place. Attach shelf clamps and shelf.