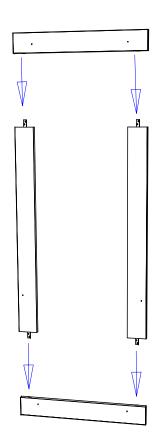

When attaching mirror frame to wall make sure to stay within the inside 2" with screws. The outer 2" will be visable. Note: top frame is marked with a "T".

Attach bottom edge of bottom mirror frame 19 1/2" above floor. The edge of the frame should be 4" from the side of tower unit. Slide the side mirror frames in place by lowering the attached mending plate into the notch in bottom frame. Make sure the predrilled holes for the shelf clamps are toward the bottom. The use of a construction adhesive is suggested behind side frame pieces. Slide top frame over the mending plates and secure to wall. Attach the supplied mirror clips to frame using the pre-drilled holes. Put mirror in place. Attach shelf clamps and shelf.