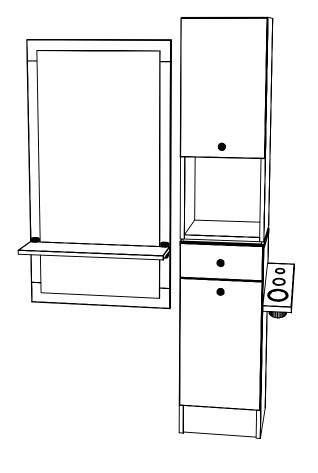

When attaching mirror frame to wall make sure to stay within the inside 2" with screws. The outer 2" will be visable. Note: top frame is marked with a "T".

Attach bottom edge of bottom mirror frame 19 1/2" above floor. The edge of the frame should be 4" from the side of tower unit. Slide the side mirror frames in place by lowering the attached mending plate into the notch in bottom frame. Make sure the predrilled holes for the shelf clamps are toward the bottom. The use of a construction adhesive is suggested behind side frame pieces. Slide top frame over the mending plates and secure to wall. Attach the supplied mirror clips to frame using the pre-drilled holes. Put mirror in place. Attach shelf clamps and shelf.