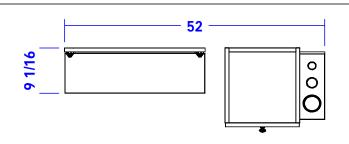

## Finish Schedule -

Face Color -

Top Color -Toe Color -

Reveal / Accent Color - Black Hardware - Chrome Wire Interior - Brighton Walnut Other (Specify) - N/A

Collins Manufacturing 2000 Bowser Road Cookeville, TN 38506

## JeffCo J09 Java Tower

NTS Drawing Number: Job Drawn By: Brian

Date: Sheet

Upper storage will attach to base cabinet with the supplied bolts. Pull out drawer to access the pre-drilled holes in the base cabinet. Bolts will thread into pre-installed threaded inserts in the bottom of the upper storage, do not overtighten bolts.