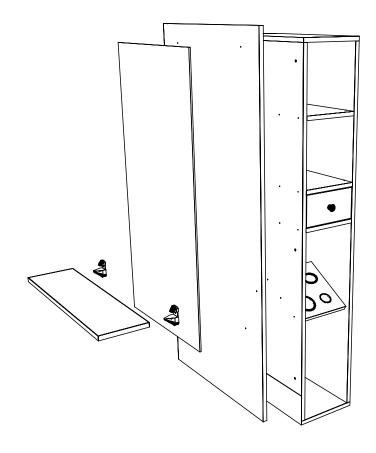

Mirrors are provided with mirror clips and wood screws. Two different sizes of screws are provided: 34" screws for attaching the mirror to wood cabinet components and 1" screws for going through gypsum board into a wood framed stud wall. Use the 3/4" screws and and the factory drilled holes.

Holes are predrilled for the ledge clamps at factory. Hardware for attaching to panel is also included.