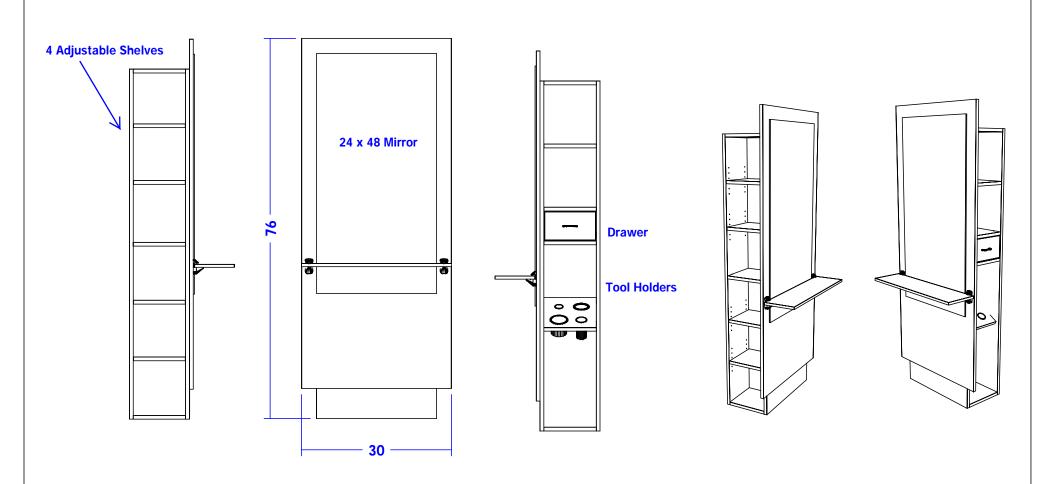

## Finish Schedule -J10

Face Color -

Top Color -Toe Color -

Reveal / Accent Color -

Hardware - Chrome Wire

Interior - Black

Other (Specify) -

Jeffco

5269 U.S. Hwy. 158 Advance, NC 27006

Title: J10 Java Formula Station

Drawing Number: Drawn By: **Brian** NTS Date: Sheet

This item is attached to the wall with wood screws. 3" wood screws and decorative washers are provided for wood framed walls. Fasteners for other wall types are to be obtained locally. Screw through the back panel in locations which will be inconspicuous after installation. Suggested locations include: under shelves, behind drawers, and locations hidden by products or supplies.

Mirrors are provided with mirror clips and wood screws. Two different sizes of screws are provided: 34" screws for attaching the mirror to wood cabinet components and 1" screws for going through gypsum board into a wood framed stud wall. Use the 3/4" screws and and the factory drilled holes.

## Finish Schedule -J10

Face Color - Black Top Color - Black Toe Color - Black Reveal / Accent Color -Hardware - Chrome Wire Interior - Black Other (Specify) -

Jeffco 5269 U.S. Hwy. 158 Advance, NC 27006

J10 Java Formula Station

NTS Drawing Number: 10784

Drawn By: **Brian** 

ົ 04/13/11

Sheet