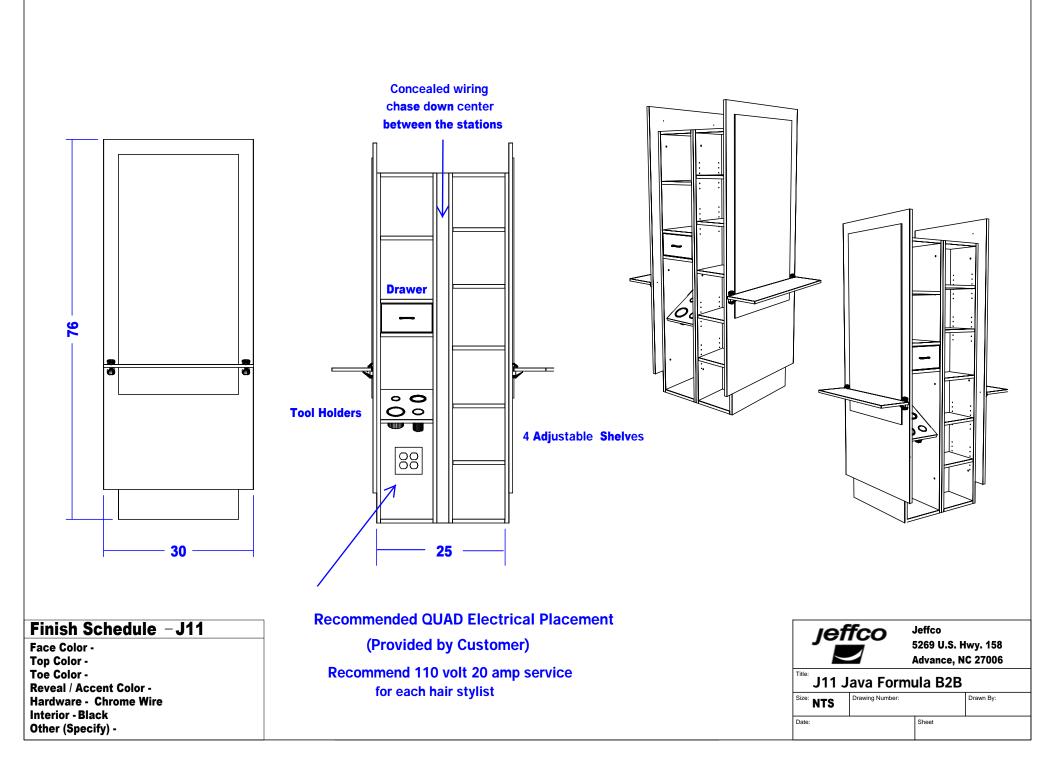

## Finish Schedule – J11

Face Color -Top Color -Toe Color -Reveal / Accent Color -Hardware - Chrome Wire Interior - Black Other (Specify) -

Use the six provided connector bolts and nuts to attach both sides together. Assembly holes are factory drilled.