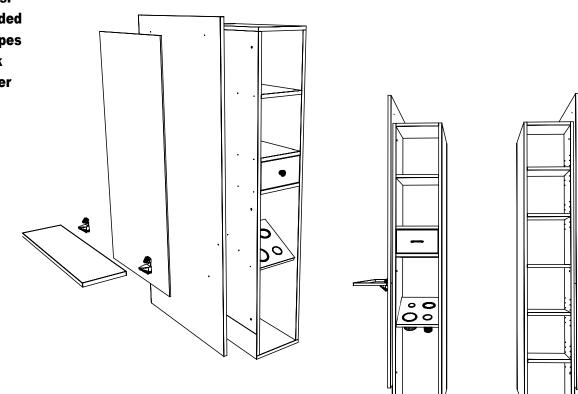

This item is attached to the wall with wood screws. 3" wood screws and decorative washers are provided for wood framed walls. Fasteners for other wall types are to be obtained locally. Screw through the back panel in locations which will be inconspicuous after installation. Suggested locations include: under shelves, behind drawers, and locations hidden by products or supplies.

Mirrors are provided with mirror clips and wood screws. Two different sizes of screws are provided: <sup>3</sup>/<sub>4</sub>" screws for attaching the mirror to wood cabinet components and 1" screws for going through gypsum board into a wood framed stud wall. Use the 3/4" screws and and the factory drilled holes.

Holes are predrilled for the ledge clamps at factory. Hardware for attaching to panel is also included.