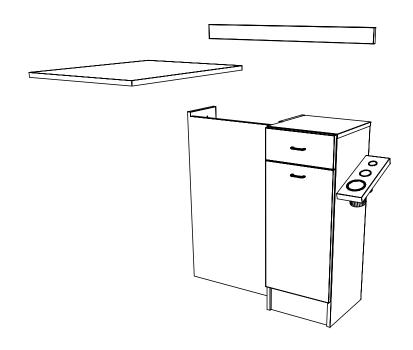

Jeffco 5269 U.S. Hwy. 158 Advance, NC 27006

J20 Java Petite Wet Station

e: NTS Drawing Number:

Drawn By:

Sheet

Attach adjacent cabinets by fastening through the pre-drilled holes with the provided connector bolts. These bolts will thread into a factory installed t-nut or provided matching connector nut.