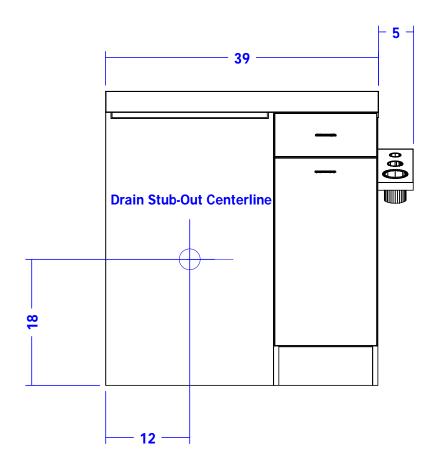

Jeffco 5269 U.S. Hwy. 158 Advance, NC 27006

J20 Java Petite Wet Station

e: NTS Drawing Number:

Drawn By:

Sheet

Attach adjacent cabinets by fastening through the pre-drilled holes with the provided connector bolts. These bolts will thread into a factory installed t-nut or provided matching connector nut.