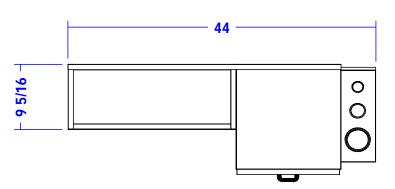

Jeffco 5269 U.S. Hwy. 158 Advance, NC 27006

J20 Java Petite Wet Station

e: NTS Drawing Number:

Drawn By:

Sheet

Attach adjacent cabinets by fastening through the pre-drilled holes with the provided connector bolts. These bolts will thread into a factory installed t-nut or provided matching connector nut.