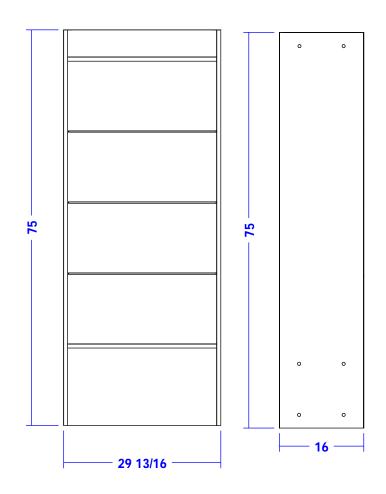

Jeffco 5269 U.S. Hwy. 158 Advance, NC 27006

J64 Java Retail Display

Size: NTS Drawing Number: Drawn By: Brian

Date: Sheet