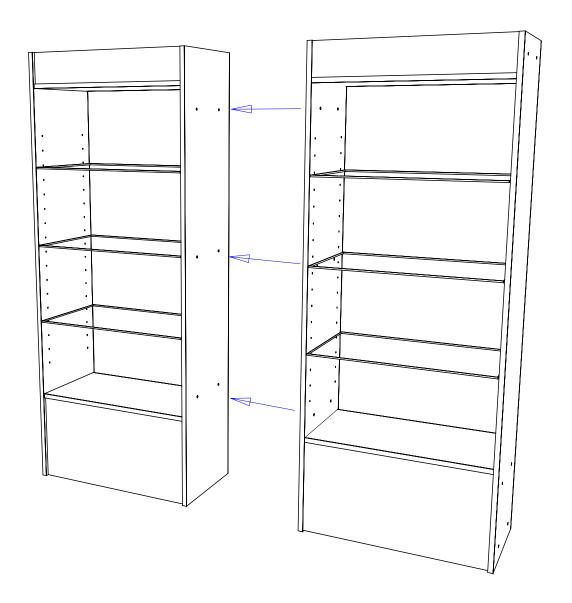

Jeffco 5269 U.S. Hwy. 158 Advance, NC 27006

J64 Java Retail Display

Drawing Number:

Drawing Number:

D Drawn By: **Brian** NTS Sheet

When two or more units have been ordered to be bolted together:

Use the supplied conector bolts and nuts to bolt through the factory drilled holes in the joining end panels to attach retails together.