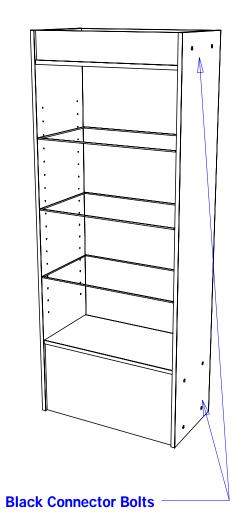

Jeffco 5269 U.S. Hwy. 158 Advance, NC 27006

J64 Java Retail Display

Drawing Number:

Drawing Number:

D Drawn By: **Brian** NTS Sheet

When two or more units have been ordered to be bolted together:

Use the supplied conector bolts and nuts to bolt through the factory drilled holes in the joining end panels to attach retails together.