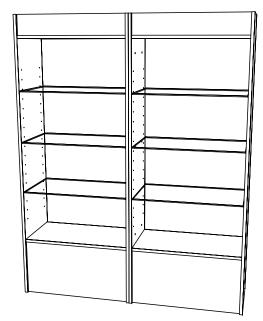

## **Examples**

Two unit run...Two center connector legs attached to base and top with bolts and threaded inserts.

2 Standard outside ends

Three unit run...Four center connector legs attached to base and top with bolts and threaded inserts.

2 Standard outside ends

Four unit run...Six center connector legs attached to base and top with bolts and threaded inserts.

2 Standard outside ends

Jeffco 5269 U.S. Hwy. 158 Advance, NC 27006

J64 Java Retail Display