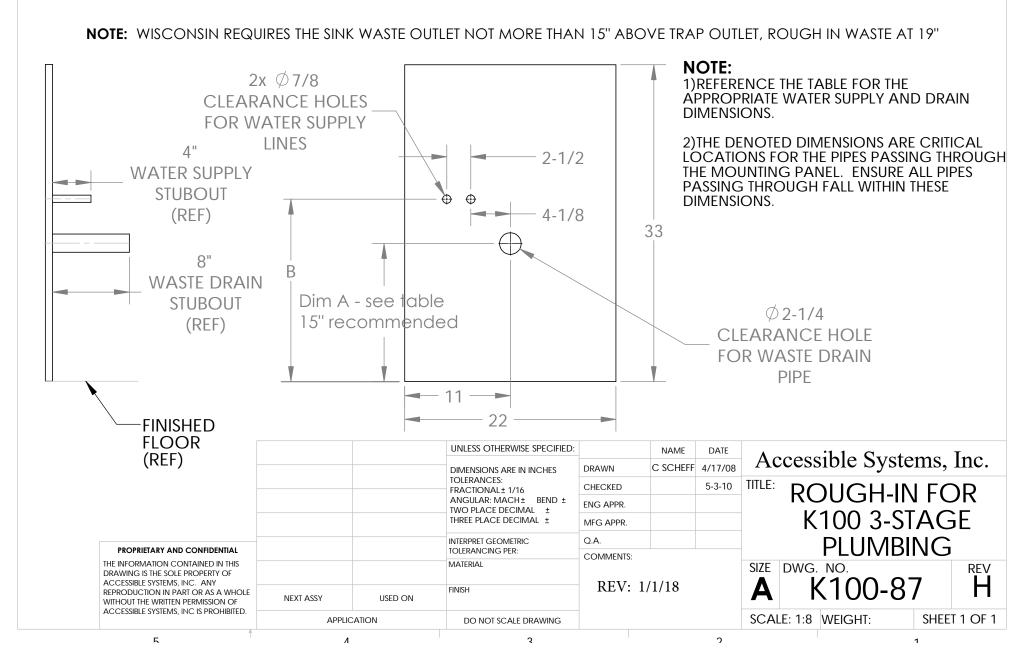

| Waste Drain and Water Supply Configurations |                                                     |                    |                    | Without Mixing Valve Kit |                    | WITH Mixing Valve Kit |                    |
|---------------------------------------------|-----------------------------------------------------|--------------------|--------------------|--------------------------|--------------------|-----------------------|--------------------|
| Description                                 | Drain Type                                          | Dimension A<br>Min | Dimension A<br>Max | Dimension B<br>Min       | Dimension B<br>Max | Dimension B<br>Min    | Dimension B<br>Max |
| "Rough In" New construction or remodel      | Standard <u>with or</u><br><u>without</u> Hair Trap | 10"                | 19"                | 10"                      | 19"                | 3"                    | 9"                 |