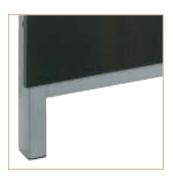

## KALLISTA

| Features                                                 | Mobile Vanity and Mirror                                                                                                                                                                                                                                                                                     | Wall Vanity and Mirror                                                                                                                                                                                                                                       | Desk                                                                                                                                                                                                                                | Retail Display                                                                                                                                                                                                                                                                                                           |
|----------------------------------------------------------|--------------------------------------------------------------------------------------------------------------------------------------------------------------------------------------------------------------------------------------------------------------------------------------------------------------|--------------------------------------------------------------------------------------------------------------------------------------------------------------------------------------------------------------------------------------------------------------|-------------------------------------------------------------------------------------------------------------------------------------------------------------------------------------------------------------------------------------|--------------------------------------------------------------------------------------------------------------------------------------------------------------------------------------------------------------------------------------------------------------------------------------------------------------------------|
| <ul> <li>Utility combined with<br/>style</li> </ul>      |                                                                                                                                                                                                                                                                                                              |                                                                                                                                                                                                                                                              |                                                                                                                                                                                                                                     |                                                                                                                                                                                                                                                                                                                          |
| <ul> <li>Minimum space requirements</li> </ul>           |                                                                                                                                                                                                                                                                                                              |                                                                                                                                                                                                                                                              |                                                                                                                                                                                                                                     |                                                                                                                                                                                                                                                                                                                          |
| <ul> <li>Brushed aluminum pulls<br/>and rails</li> </ul> |                                                                                                                                                                                                                                                                                                              |                                                                                                                                                                                                                                                              |                                                                                                                                                                                                                                     |                                                                                                                                                                                                                                                                                                                          |
| Model                                                    | KT193ATF Mirror<br>KT108ATF Mobile Vanity                                                                                                                                                                                                                                                                    | KT192ATF Mirror<br>KT126ATF Wall Vanity                                                                                                                                                                                                                      | KT104ATF-60                                                                                                                                                                                                                         | (1) KT182ATF Center Display<br>(2) KT183ATF End Displays                                                                                                                                                                                                                                                                 |
| Other Features                                           | Mobile vanity includes worktop, two drawers and storage with adjustable shelf, two locking casters, quadraplex outlet with power cord, and toolholder that accommodates one hand-held dryer, one large curling iron and one small curling iron. Mirror includes laminated panel with brushed aluminum frame. | Includes one shallow drawer for combs, brushes and scissors, and one larger drawer for storage. Toolholder accommodates one hand-held dryer, one large curling iron and one small curling iron. Mirror includes laminated panel with brushed aluminum frame. | Accommodates computer module with pull-out keyboard and printer shelves and locking cash drawer, or cash drawer and storage units. Work top is 34 inches high. Also available in 48 and 72 inch widths. Desk corner also available. | Unit must be secured to wall. Metal frames finished in soft silver paint. Each end display includes one storage drawer; center display includes two storage drawers. Three adjustable glass shelves for each end display. Center display has three fixed laminated shelves and opaque acrylic back with lighting behind. |
| Dimensions                                               |                                                                                                                                                                                                                                                                                                              |                                                                                                                                                                                                                                                              |                                                                                                                                                                                                                                     |                                                                                                                                                                                                                                                                                                                          |
| width (in.)                                              | 28                                                                                                                                                                                                                                                                                                           | 28                                                                                                                                                                                                                                                           | 60-9/16                                                                                                                                                                                                                             | 75                                                                                                                                                                                                                                                                                                                       |
| depth (in.)                                              | 3-3/4                                                                                                                                                                                                                                                                                                        | 19-7/8                                                                                                                                                                                                                                                       | 21-7/8                                                                                                                                                                                                                              | 15                                                                                                                                                                                                                                                                                                                       |
| height (in.)                                             | 84                                                                                                                                                                                                                                                                                                           | 84                                                                                                                                                                                                                                                           | 44                                                                                                                                                                                                                                  | 84                                                                                                                                                                                                                                                                                                                       |
| Specify Color                                            | Color 1 Color 2 Color 3 Color 4 Color 5                                                                                                                                                                                                                                                                      | Color 2<br>Color 1                                                                                                                                                                                                                                           | Color 2 Color 3 Color 8 Color 5 Color 7 Color 9                                                                                                                                                                                     | Color 1: shelves and cabinet  Color 2: top of storage  Color 4: RH drawer face  Color 3: LH drawer face  Color 3: drawer face                                                                                                                                                                                            |
| Model                                                    | KT193ATF<br>KT108-D                                                                                                                                                                                                                                                                                          | KT192ATF<br>KT126ATF                                                                                                                                                                                                                                         | KT104-60-D                                                                                                                                                                                                                          | (1) KT182ATF<br>(2) KT183ATF                                                                                                                                                                                                                                                                                             |