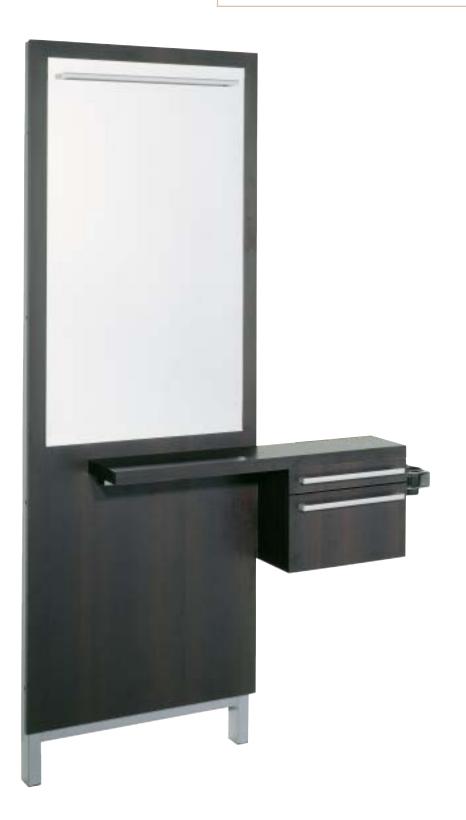

## KALLISTA

| Features                                                 | Mobile Vanity and Mirror                                                                                                                                                                                                                                                                                     | Wall Vanity and Mirror                                                                                                                                                                                                                                       | Desk                                                                                                                                                                                                                                | Retail Display                                                                                                                                                                                                                                                                                                           |
|----------------------------------------------------------|--------------------------------------------------------------------------------------------------------------------------------------------------------------------------------------------------------------------------------------------------------------------------------------------------------------|--------------------------------------------------------------------------------------------------------------------------------------------------------------------------------------------------------------------------------------------------------------|-------------------------------------------------------------------------------------------------------------------------------------------------------------------------------------------------------------------------------------|--------------------------------------------------------------------------------------------------------------------------------------------------------------------------------------------------------------------------------------------------------------------------------------------------------------------------|
| <ul> <li>Utility combined with<br/>style</li> </ul>      |                                                                                                                                                                                                                                                                                                              |                                                                                                                                                                                                                                                              |                                                                                                                                                                                                                                     |                                                                                                                                                                                                                                                                                                                          |
| <ul> <li>Minimum space requirements</li> </ul>           |                                                                                                                                                                                                                                                                                                              |                                                                                                                                                                                                                                                              |                                                                                                                                                                                                                                     |                                                                                                                                                                                                                                                                                                                          |
| <ul> <li>Brushed aluminum pulls<br/>and rails</li> </ul> |                                                                                                                                                                                                                                                                                                              |                                                                                                                                                                                                                                                              |                                                                                                                                                                                                                                     |                                                                                                                                                                                                                                                                                                                          |
| Model                                                    | KT193ATF Mirror<br>KT108ATF Mobile Vanity                                                                                                                                                                                                                                                                    | KT192ATF Mirror<br>KT126ATF Wall Vanity                                                                                                                                                                                                                      | KT104ATF-60                                                                                                                                                                                                                         | (1) KT182ATF Center Display<br>(2) KT183ATF End Displays                                                                                                                                                                                                                                                                 |
| Other Features                                           | Mobile vanity includes worktop, two drawers and storage with adjustable shelf, two locking casters, quadraplex outlet with power cord, and toolholder that accommodates one hand-held dryer, one large curling iron and one small curling iron. Mirror includes laminated panel with brushed aluminum frame. | Includes one shallow drawer for combs, brushes and scissors, and one larger drawer for storage. Toolholder accommodates one hand-held dryer, one large curling iron and one small curling iron. Mirror includes laminated panel with brushed aluminum frame. | Accommodates computer module with pull-out keyboard and printer shelves and locking cash drawer, or cash drawer and storage units. Work top is 34 inches high. Also available in 48 and 72 inch widths. Desk corner also available. | Unit must be secured to wall. Metal frames finished in soft silver paint. Each end display includes one storage drawer; center display includes two storage drawers. Three adjustable glass shelves for each end display. Center display has three fixed laminated shelves and opaque acrylic back with lighting behind. |
| Dimensions                                               |                                                                                                                                                                                                                                                                                                              |                                                                                                                                                                                                                                                              |                                                                                                                                                                                                                                     |                                                                                                                                                                                                                                                                                                                          |
| width (in.)                                              | 28                                                                                                                                                                                                                                                                                                           | 28                                                                                                                                                                                                                                                           | 60-9/16                                                                                                                                                                                                                             | 75                                                                                                                                                                                                                                                                                                                       |
| depth (in.)                                              | 3-3/4                                                                                                                                                                                                                                                                                                        | 19-7/8                                                                                                                                                                                                                                                       | 21-7/8                                                                                                                                                                                                                              | 15                                                                                                                                                                                                                                                                                                                       |
| height (in.)                                             | 84                                                                                                                                                                                                                                                                                                           | 84                                                                                                                                                                                                                                                           | 44                                                                                                                                                                                                                                  | 84                                                                                                                                                                                                                                                                                                                       |
| Specify Color                                            | Color 1 Color 2 Color 3 Color 4 Color 5                                                                                                                                                                                                                                                                      | Color 2<br>Color 1                                                                                                                                                                                                                                           | Color 2 Color 3 Color 8 Color 5 Color 7 Color 9                                                                                                                                                                                     | Color 1: shelves and cabinet  Color 2: top of storage  Color 4: RH drawer face  Color 3: LH drawer face  Color 3: drawer face                                                                                                                                                                                            |
| Model                                                    | KT193ATF<br>KT108-D                                                                                                                                                                                                                                                                                          | KT192ATF<br>KT126ATF                                                                                                                                                                                                                                         | KT104-60-D                                                                                                                                                                                                                          | (1) KT182ATF<br>(2) KT183ATF                                                                                                                                                                                                                                                                                             |