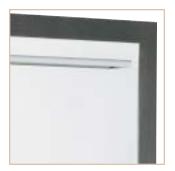

## KALLISTA

| Features                                                 | Mobile Vanity and Mirror                                                                                                                                                                                                                                                                                     | Wall Vanity and Mirror                                                                                                                                                                                                                                       | Desk                                                                                                                                                                                                                                | Retail Display                                                                                                                                                                                                                                                                                                           |
|----------------------------------------------------------|--------------------------------------------------------------------------------------------------------------------------------------------------------------------------------------------------------------------------------------------------------------------------------------------------------------|--------------------------------------------------------------------------------------------------------------------------------------------------------------------------------------------------------------------------------------------------------------|-------------------------------------------------------------------------------------------------------------------------------------------------------------------------------------------------------------------------------------|--------------------------------------------------------------------------------------------------------------------------------------------------------------------------------------------------------------------------------------------------------------------------------------------------------------------------|
| <ul> <li>Utility combined with<br/>style</li> </ul>      |                                                                                                                                                                                                                                                                                                              |                                                                                                                                                                                                                                                              |                                                                                                                                                                                                                                     |                                                                                                                                                                                                                                                                                                                          |
| <ul> <li>Minimum space requirements</li> </ul>           |                                                                                                                                                                                                                                                                                                              |                                                                                                                                                                                                                                                              |                                                                                                                                                                                                                                     |                                                                                                                                                                                                                                                                                                                          |
| <ul> <li>Brushed aluminum pulls<br/>and rails</li> </ul> |                                                                                                                                                                                                                                                                                                              |                                                                                                                                                                                                                                                              |                                                                                                                                                                                                                                     |                                                                                                                                                                                                                                                                                                                          |
| Model                                                    | KT193ATF Mirror<br>KT108ATF Mobile Vanity                                                                                                                                                                                                                                                                    | KT192ATF Mirror<br>KT126ATF Wall Vanity                                                                                                                                                                                                                      | KT104ATF-60                                                                                                                                                                                                                         | (1) KT182ATF Center Display<br>(2) KT183ATF End Displays                                                                                                                                                                                                                                                                 |
| Other Features                                           | Mobile vanity includes worktop, two drawers and storage with adjustable shelf, two locking casters, quadraplex outlet with power cord, and toolholder that accommodates one hand-held dryer, one large curling iron and one small curling iron. Mirror includes laminated panel with brushed aluminum frame. | Includes one shallow drawer for combs, brushes and scissors, and one larger drawer for storage. Toolholder accommodates one hand-held dryer, one large curling iron and one small curling iron. Mirror includes laminated panel with brushed aluminum frame. | Accommodates computer module with pull-out keyboard and printer shelves and locking cash drawer, or cash drawer and storage units. Work top is 34 inches high. Also available in 48 and 72 inch widths. Desk corner also available. | Unit must be secured to wall. Metal frames finished in soft silver paint. Each end display includes one storage drawer; center display includes two storage drawers. Three adjustable glass shelves for each end display. Center display has three fixed laminated shelves and opaque acrylic back with lighting behind. |
| Dimensions                                               |                                                                                                                                                                                                                                                                                                              |                                                                                                                                                                                                                                                              |                                                                                                                                                                                                                                     |                                                                                                                                                                                                                                                                                                                          |
| width (in.)                                              | 28                                                                                                                                                                                                                                                                                                           | 28                                                                                                                                                                                                                                                           | 60-9/16                                                                                                                                                                                                                             | 75                                                                                                                                                                                                                                                                                                                       |
| depth (in.)                                              | 3-3/4                                                                                                                                                                                                                                                                                                        | 19-7/8                                                                                                                                                                                                                                                       | 21-7/8                                                                                                                                                                                                                              | 15                                                                                                                                                                                                                                                                                                                       |
| height (in.)                                             | 84                                                                                                                                                                                                                                                                                                           | 84                                                                                                                                                                                                                                                           | 44                                                                                                                                                                                                                                  | 84                                                                                                                                                                                                                                                                                                                       |
| Specify Color                                            | Color 1 Color 2 Color 3 Color 4 Color 5                                                                                                                                                                                                                                                                      | Color 2<br>Color 1                                                                                                                                                                                                                                           | Color 2 Color 3 Color 8 Color 5 Color 7 Color 9                                                                                                                                                                                     | Color 1: shelves and cabinet  Color 2: top of storage  Color 4: RH drawer face  Color 3: LH drawer face  Color 3: drawer face                                                                                                                                                                                            |
| Model                                                    | KT193ATF<br>KT108-D                                                                                                                                                                                                                                                                                          | KT192ATF<br>KT126ATF                                                                                                                                                                                                                                         | KT104-60-D                                                                                                                                                                                                                          | (1) KT182ATF<br>(2) KT183ATF                                                                                                                                                                                                                                                                                             |