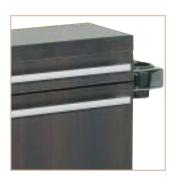

## KALLISTA

| Features                                                 | Mobile Vanity and Mirror                                                                                                                                                                                                                                                                                     | Wall Vanity and Mirror                                                                                                                                                                                                                                       | Desk                                                                                                                                                                                                                                | Retail Display                                                                                                                                                                                                                                                                                                           |
|----------------------------------------------------------|--------------------------------------------------------------------------------------------------------------------------------------------------------------------------------------------------------------------------------------------------------------------------------------------------------------|--------------------------------------------------------------------------------------------------------------------------------------------------------------------------------------------------------------------------------------------------------------|-------------------------------------------------------------------------------------------------------------------------------------------------------------------------------------------------------------------------------------|--------------------------------------------------------------------------------------------------------------------------------------------------------------------------------------------------------------------------------------------------------------------------------------------------------------------------|
| <ul> <li>Utility combined with<br/>style</li> </ul>      |                                                                                                                                                                                                                                                                                                              |                                                                                                                                                                                                                                                              |                                                                                                                                                                                                                                     |                                                                                                                                                                                                                                                                                                                          |
| <ul> <li>Minimum space requirements</li> </ul>           |                                                                                                                                                                                                                                                                                                              |                                                                                                                                                                                                                                                              |                                                                                                                                                                                                                                     |                                                                                                                                                                                                                                                                                                                          |
| <ul> <li>Brushed aluminum pulls<br/>and rails</li> </ul> |                                                                                                                                                                                                                                                                                                              |                                                                                                                                                                                                                                                              |                                                                                                                                                                                                                                     |                                                                                                                                                                                                                                                                                                                          |
| Model                                                    | KT193ATF Mirror<br>KT108ATF Mobile Vanity                                                                                                                                                                                                                                                                    | KT192ATF Mirror<br>KT126ATF Wall Vanity                                                                                                                                                                                                                      | KT104ATF-60                                                                                                                                                                                                                         | (1) KT182ATF Center Display<br>(2) KT183ATF End Displays                                                                                                                                                                                                                                                                 |
| Other Features                                           | Mobile vanity includes worktop, two drawers and storage with adjustable shelf, two locking casters, quadraplex outlet with power cord, and toolholder that accommodates one hand-held dryer, one large curling iron and one small curling iron. Mirror includes laminated panel with brushed aluminum frame. | Includes one shallow drawer for combs, brushes and scissors, and one larger drawer for storage. Toolholder accommodates one hand-held dryer, one large curling iron and one small curling iron. Mirror includes laminated panel with brushed aluminum frame. | Accommodates computer module with pull-out keyboard and printer shelves and locking cash drawer, or cash drawer and storage units. Work top is 34 inches high. Also available in 48 and 72 inch widths. Desk corner also available. | Unit must be secured to wall. Metal frames finished in soft silver paint. Each end display includes one storage drawer; center display includes two storage drawers. Three adjustable glass shelves for each end display. Center display has three fixed laminated shelves and opaque acrylic back with lighting behind. |
| Dimensions                                               |                                                                                                                                                                                                                                                                                                              |                                                                                                                                                                                                                                                              |                                                                                                                                                                                                                                     |                                                                                                                                                                                                                                                                                                                          |
| width (in.)                                              | 28                                                                                                                                                                                                                                                                                                           | 28                                                                                                                                                                                                                                                           | 60-9/16                                                                                                                                                                                                                             | 75                                                                                                                                                                                                                                                                                                                       |
| depth (in.)                                              | 3-3/4                                                                                                                                                                                                                                                                                                        | 19-7/8                                                                                                                                                                                                                                                       | 21-7/8                                                                                                                                                                                                                              | 15                                                                                                                                                                                                                                                                                                                       |
| height (in.)                                             | 84                                                                                                                                                                                                                                                                                                           | 84                                                                                                                                                                                                                                                           | 44                                                                                                                                                                                                                                  | 84                                                                                                                                                                                                                                                                                                                       |
| Specify Color                                            | Color 1 Color 2 Color 3 Color 4 Color 5                                                                                                                                                                                                                                                                      | Color 2<br>Color 1                                                                                                                                                                                                                                           | Color 2 Color 3 Color 8 Color 5 Color 7 Color 9                                                                                                                                                                                     | Color 1: shelves and cabinet  Color 2: top of storage  Color 4: RH drawer face  Color 3: LH drawer face  Color 3: drawer face                                                                                                                                                                                            |
| Model                                                    | KT193ATF<br>KT108-D                                                                                                                                                                                                                                                                                          | KT192ATF<br>KT126ATF                                                                                                                                                                                                                                         | KT104-60-D                                                                                                                                                                                                                          | (1) KT182ATF<br>(2) KT183ATF                                                                                                                                                                                                                                                                                             |