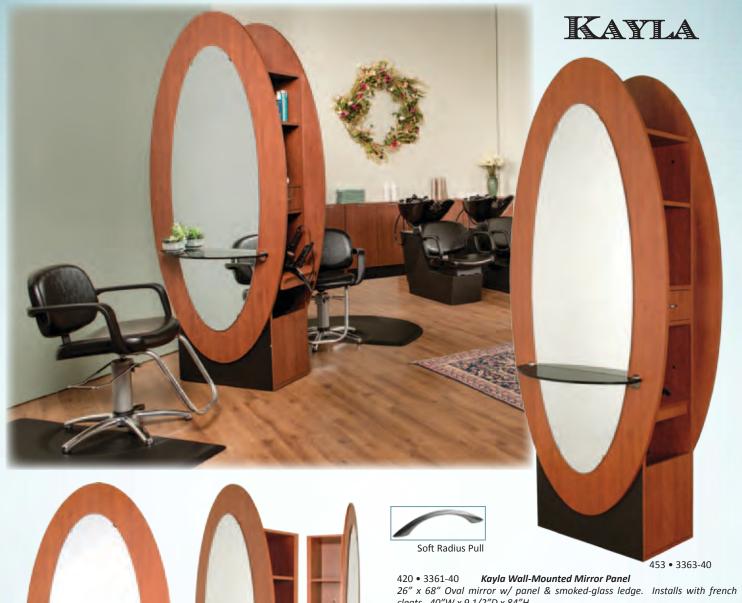

26" x 68" Oval mirror w/ panel & smoked-glass ledge. Installs with french cleats.  $40"W \times 9 \ 1/2"D \times 84"H$ 

421 • 3362-40 Kayla Formula Styling Station

Right side features drawer, fully equipped pull-out tool panel w/ holders for blow dryer, two curling irons, flat iron, and clippers. Also includes duplex electrical outlet, & six-outlet power strip. Left side features storage shelf and coat/cape hooks. Can additionally be ordered with optional storage shelves and doors on left side. 40"W x 22 1/2"D x 90"H