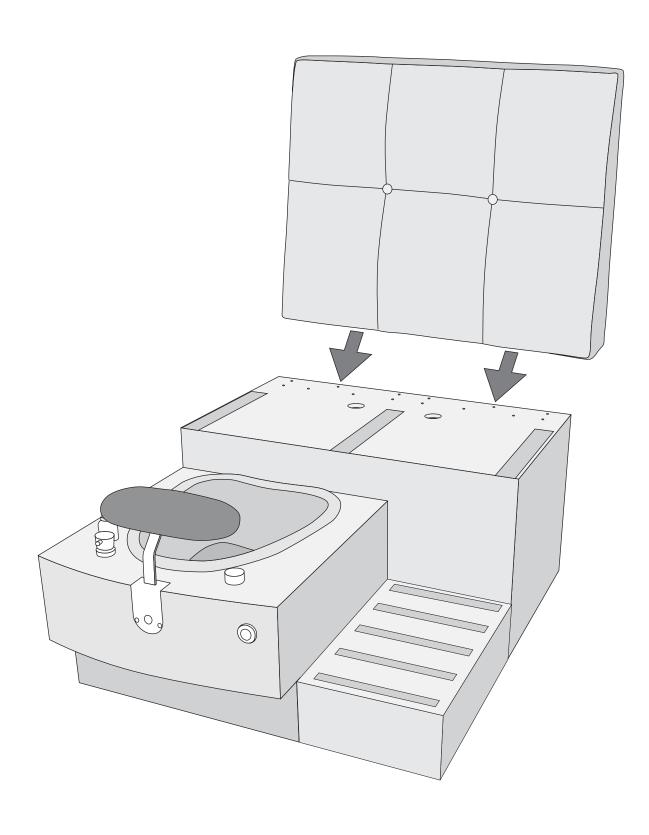

# SINGLE, DOUBLE, TRIPLE KIMBERLY BENCH ASSEMBLY INSTRUCTIONS

### **Included Hardware for Single Bench**