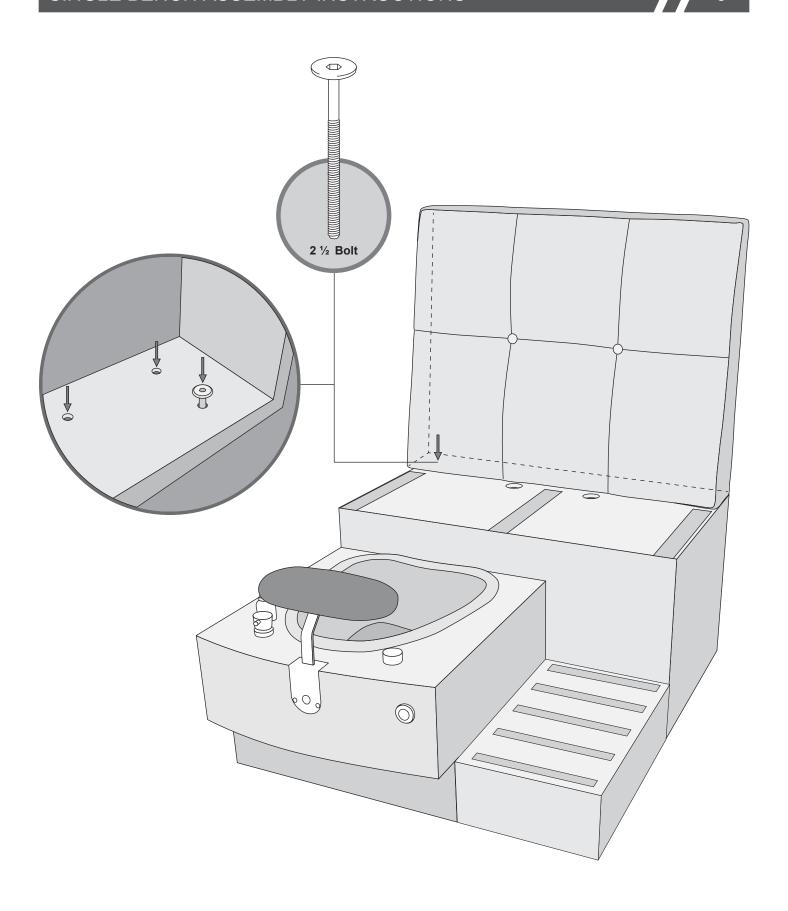

# SINGLE, DOUBLE, TRIPLE KIMBERLY BENCH ASSEMBLY INSTRUCTIONS

### **Included Hardware for Single Bench**