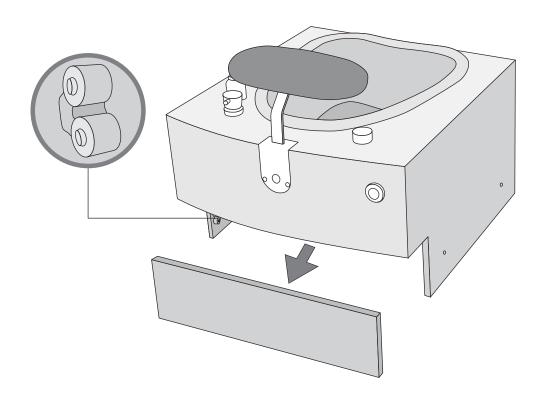

of the machine can be heavy or awkward. Use a second person when doing the assembly steps involving these parts. Do not do steps that involve heavy lifting or awkward movements on your own.
- Set up this machine on a solid, level, horizontal surface.
- Do not try to change the design or functionality of this unit. This could compromise the safety of this unit and will void the warranty.
- Do not use until the machine has been fully assembled and inspected for correct performance in accordance with the Owner's Manual.
- Read and understand the complete Owner's Manual supplied with this machine before first use. Keep the Owner's and Assembly Manuals for future reference.
- Do all assembly steps in the sequence given. Incorrect assembly can lead to injury or malfunctioning of the machine.















# DOUBLE BENCH ASSEMBLY INSTRUCTIONS

#### **Included Hardware for Double Bench**









## Double Bench Assembly (2 Single Steps, Asymmetrical)



# **Double Bench Assembly (1 Double Step, Symmetrical)**



# TRIPLE BENCH ASSEMBLY INSTRUCTIONS

# **Included Hardware for Triple Bench**









## Triple Bench Assembly (3 Single Steps)



# Triple Bench Assembly (1 Single & 1 Double Step)





Manufacturer of Luxurious Pedicure Spas, High Quality Salon and Spa Furnitures.

#### Gulfstream Inc.

Cambridge, Ontario, Canada N1R 5X5