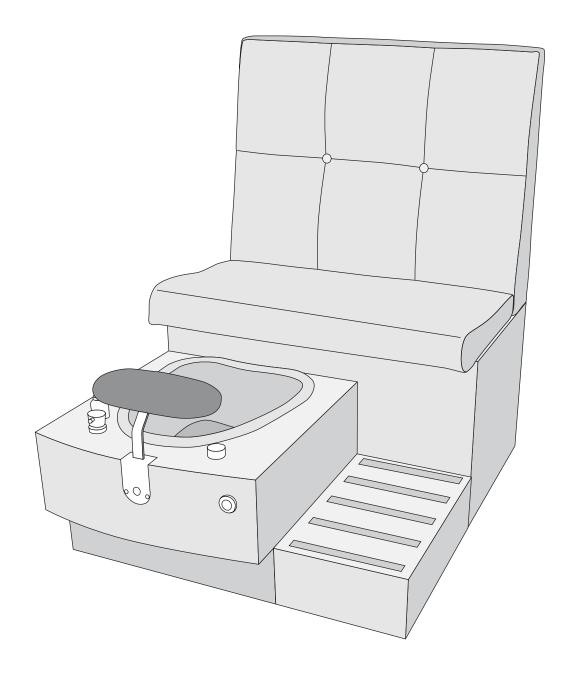

# SINGLE, DOUBLE, TRIPLE KIMBERLY BENCH ASSEMBLY INSTRUCTIONS

### **Included Hardware for Single Bench**