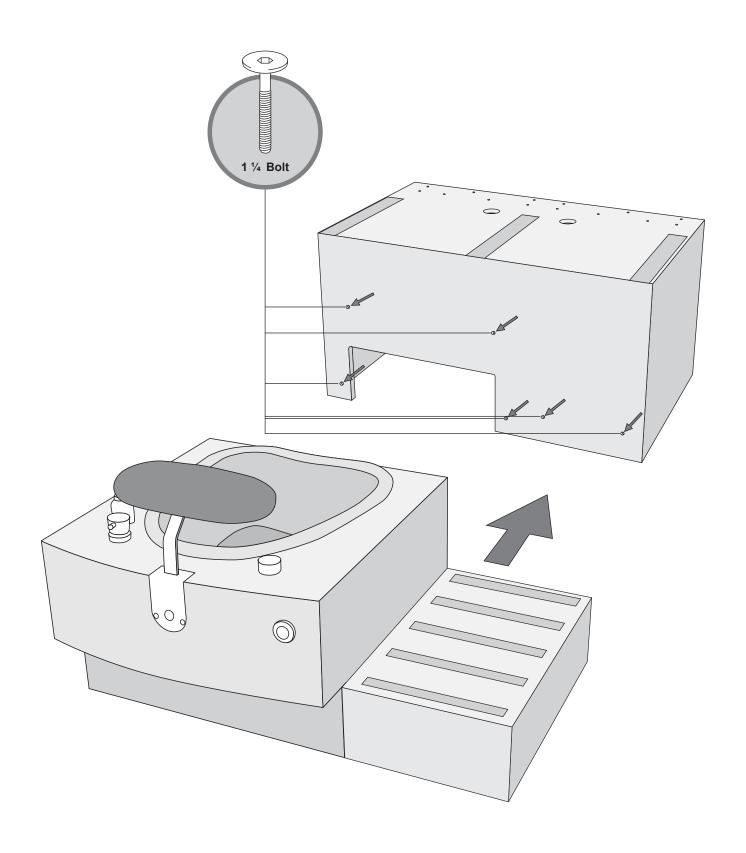

he machine can be heavy or awkward. Use a second person when doing the assembly steps involving these parts. Do not do steps that involve heavy lifting or awkward movements on your own.
- Set up this machine on a solid, level, horizontal surface.
- Do not try to change the design or functionality of this unit. This could compromise the safety of this unit and will void the warranty.
- Do not use until the machine has been fully assembled and inspected for correct performance in accordance with the Owner's Manual.
- Read and understand the complete Owner's Manual supplied with this machine before first use. Keep the Owner's and Assembly Manuals for future reference.
- Do all assembly steps in the sequence given. Incorrect assembly can lead to injury or malfunctioning of the machine.















# DOUBLE BENCH ASSEMBLY INSTRUCTIONS

#### **Included Hardware for Double Bench**









## Double Bench Assembly (2 Single Steps, Asymmetrical)



# **Double Bench Assembly (1 Double Step, Symmetrical)**



# TRIPLE BENCH ASSEMBLY INSTRUCTIONS

# **Included Hardware for Triple Bench**









## Triple Bench Assembly (3 Single Steps)



# Triple Bench Assembly (1 Single & 1 Double Step)





Manufacturer of Luxurious Pedicure Spas, High Quality Salon and Spa Furnitures.

#### Gulfstream Inc.

Cambridge, Ontario, Canada N1R 5X5