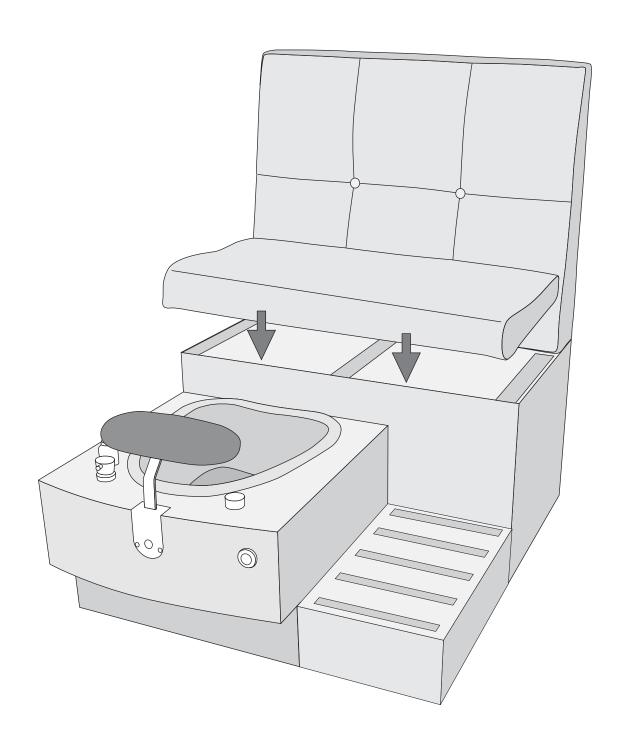

# SINGLE, DOUBLE, TRIPLE KIMBERLY BENCH ASSEMBLY INSTRUCTIONS

### **Included Hardware for Single Bench**