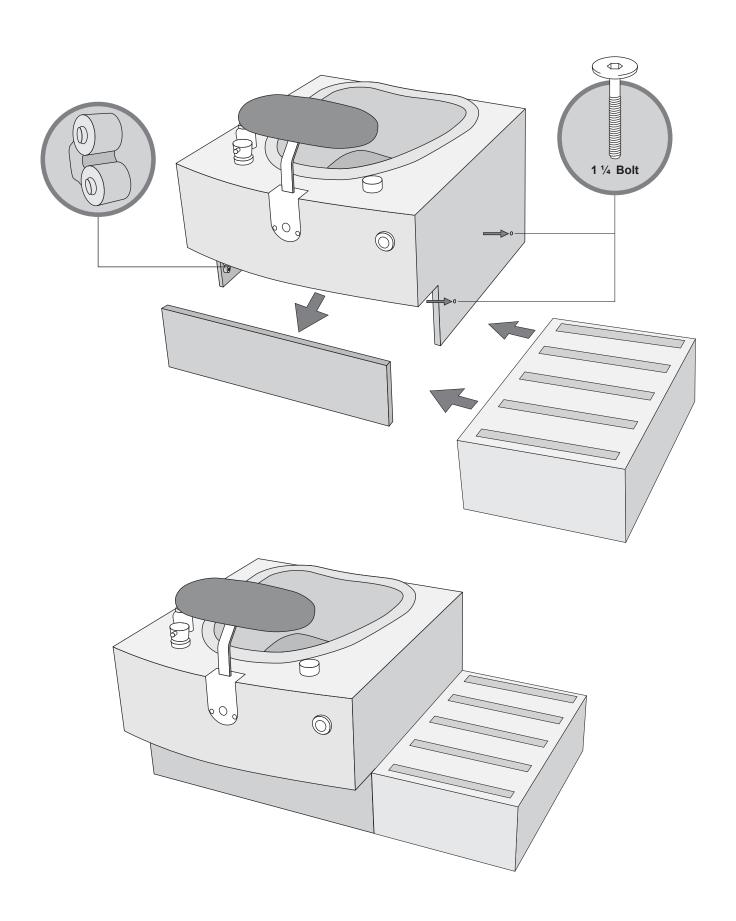

the machine can be heavy or awkward. Use a second person when doing the assembly steps involving these parts. Do not do steps that involve heavy lifting or awkward movements on your own.
- Set up this machine on a solid, level, horizontal surface.
- Do not try to change the design or functionality of this unit. This could compromise the safety of this unit and will void the warranty.
- Do not use until the machine has been fully assembled and inspected for correct performance in accordance with the Owner's Manual.
- Read and understand the complete Owner's Manual supplied with this machine before first use. Keep the Owner's and Assembly Manuals for future reference.
- Do all assembly steps in the sequence given. Incorrect assembly can lead to injury or malfunctioning of the machine.















# DOUBLE BENCH ASSEMBLY INSTRUCTIONS

#### **Included Hardware for Double Bench**









## Double Bench Assembly (2 Single Steps, Asymmetrical)



# **Double Bench Assembly (1 Double Step, Symmetrical)**



# TRIPLE BENCH ASSEMBLY INSTRUCTIONS

# **Included Hardware for Triple Bench**









## Triple Bench Assembly (3 Single Steps)



# Triple Bench Assembly (1 Single & 1 Double Step)





Manufacturer of Luxurious Pedicure Spas, High Quality Salon and Spa Furnitures.

#### Gulfstream Inc.

Cambridge, Ontario, Canada N1R 5X5