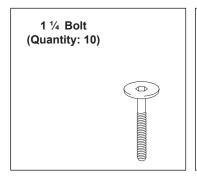

# SINGLE, DOUBLE, TRIPLE KIMBERLY BENCH ASSEMBLY INSTRUCTIONS





### **Included Hardware for Single Bench**









### **Important Safety Instructions**

Obey the following warnings:

- Keep bystanders and children away from the product you are assembling at all times.
- Do not connect power supply to the machine until instructed to do so.
- Do not assemble this machine outdoors or in a wet or moist location.
- Make sure assembly is done in an appropriate work space away from foot traffic and exposure to bystanders.
- Some components of the machine can be heavy or awkward. Use a second person when doing the assembly steps involving these parts. Do not do steps that involve heavy lifting or awkward movements on your own.
- Set up this machine on a solid, level, horizontal surface.
- Do not try to change the design or functionality of this unit. This could compromise the safety of this unit and w