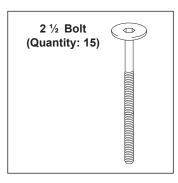

# SINGLE, DOUBLE, TRIPLE KIMBERLY BENCH ASSEMBLY INSTRUCTIONS





### **Included Hardware for Single Bench**









### **Important Safety Instructions**

Obey the following warnings:

- Keep bystanders and children away from the product you are assembling at all times.
- Do not connect power supply to the machine until instructed to do so.
- Do not assemble this machine outdoors or in a wet or moist location.
- Make sure assembly is done in an appropriate work space away from foot traffic and exposure to bystanders.
- Some components of the machine can be heavy or awkward. Use a second person when doing the assembly steps involving these parts. Do not do steps that involve heavy lifting or awkward movements on your own.
- Set up this machine on a solid, level, horizontal surface.
- Do not try to change the design or functionality of this unit. This could compromise the safety of this unit and will