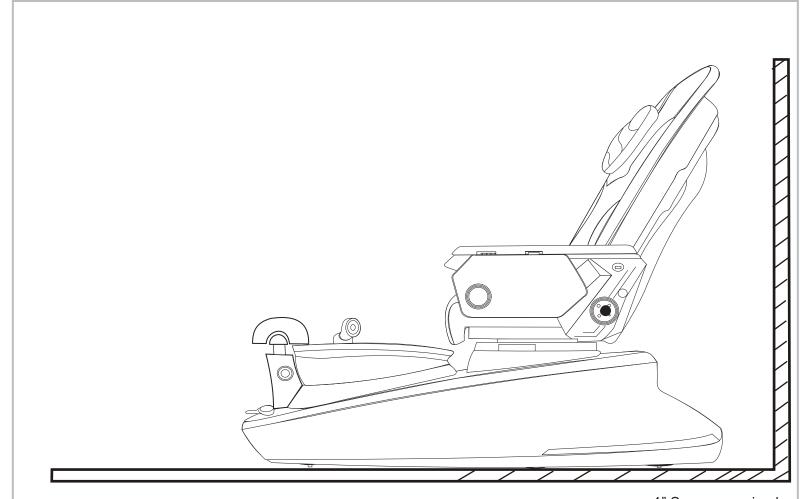

Location and Support

Select a leveled location. The Floor structure beneath the Pedicure Spa MUST be capable of supporting the occupied Pedicure Spa.

For the Chair, The Slide & Recline at fullest to rear required 4 inches from the wall and the Pedicure Spa base must be mounted as follow from the wall as shown below illustration.

4" Space required