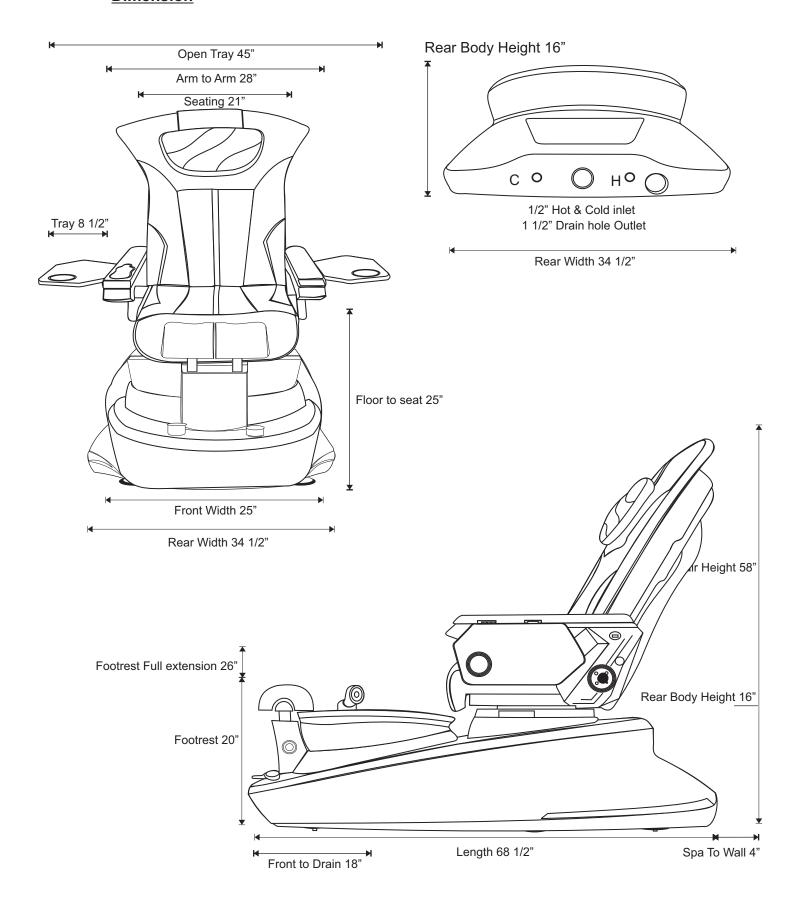

## **LENOX MX**

## **Summary**

**Installation Specifications Summary** 

Warning: Failure to comply with Federal, State or Local Codes and ordinances will result in Warranty being Null and void.

As Stated, The Pedicure Spa installation MUST comply with all Plumbing and Electrical Codes. A licensed Plumber and Licensed Electrician MUST complete the applicable connections of the Pedicure Spa.

Location and Support

Select a leveled location. The Floor structure beneath the Pedicure Spa MUST be capable of supporting the occupied Pedicure Spa.

For the Chair, The Slide & Recline at fullest to rear required 4 inches from the wall and the Pedicure Spa base must be mounted as follow from the wall as shown below illustration.



4" Space required

## **LENOX MX**

## **Dimension**