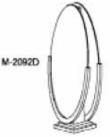

#### P60800-3

Type 4 tool holder instead of T ype 3 This unit requires two of this item.

M-2092A

Illusion wall mirror with base. Specify standard laminate.

26″W x 55.5″H x 6″D

Approximate weight: 120 lbs

M-2092D Illusion back -to -back mirror with base. Specify standard laminate.

26″W x 58.5″H x 12″D

Approximate weight: 210 lbs