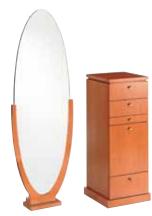

#### P60800-3

Type 4 tool holder instead of T ype 3 This unit requires two of this item.

M-2092A

Illusion wall mirror with base. Specify standard laminate.

26″W x 55.5″H x 6″D

Approximate weight: 120 lbs

M-2092D Illusion back -to -back mirror with base. Specify standard laminate.

26″W x 58.5″H x 12″D

Approximate weight: 210 lbs