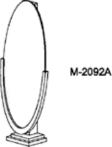

#### P60800-3

Type 4 tool holder instead of T ype 3 This unit requires two of this item.

M-2092A

Illusion wall mirror with base. Specify standard laminate.

26″W x 55.5″H x 6″D

Approximate weight: 120 lbs

M-2092D Illusion back -to -back mirror with base. Specify standard laminate.