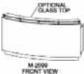

#### M-2099

Illusion reception desk with curved front. Includes two locking drawers, two lower storage areas with adjustable shelves. Check writing top is 42" high without glass top option. Specify standard laminate and door pull style.

72″W x 45″H x 32″D

Approximate weight: 500 lbs