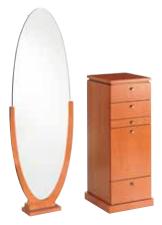

# MILLENNIA ILLUSION

#### M-2090A

Illusion free standing styling cabinet with finished back has a 5/8" black reveal on top, four storage drawers, a tool compartment drawer with a T ype 3 tool holder and a four -way 20 amp electrical outlet. Specify standard laminate and drawer pull style.

19.625"W x 49.25"H x 19.625"D

Approximate weight: 125 lbs

#### M-2090B

Illusion styling cabinet has a 5/8" black reveal on top, three storage drawers, a tool compartment drawer with a Type 3 tool holder and a four -way 20 amp electrical outlet. Specify standard laminate and drawer pull style.

16"W x 48"H x 16"D (Includes crown)

Approximate weight: 100 lbs

P60800-3 Type 4 tool holder instead of T ype 3

P60012 Pull- out side shelf