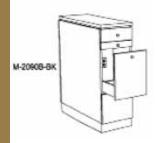

### M-2090B -BK

Two M-2098B units back -to-back in one unit. Specify standard laminate and drawer pull style.

16″W x 48″H x 36″D

Approximate weight: 200 lbs

#### P60800-3

Type 4 tool holder instead of T ype 3 This unit requires two of this item.

M-2092A

Illusion wall mirror with base. Specify standard laminate.

26″W x 55.5″H x 6″D

Approximate weight: 120 lbs

M-2092D Illusion back -to -back mirror with base. Specify standard laminate.