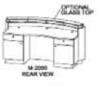

#### M-2099

Illusion reception desk with curved front. Includes two locking drawers, two lower storage areas with adjustable shelves. Check writing top is 42" high without glass top option. Specify standard laminate and door pull style.

72″W x 45″H x 32″D

Approximate weight: 500 lbs

#### P73741T

1/2" frosted curved glass top with pedestals