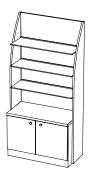

#### M-2097-24

Illusion retail display unit has three 3/8" glass shelves between smoothly curved end panels and a lower storage area with adjustable shelves and two doors. Specify standard laminate and door pull style.

24″W x 72″H x 17.5″D

Approximate weight: 165 lbs

M-2097-36

Same as M-2097-24 except unit is 36" in width 36"W x 72"H x 17.5"D Approximate weight: 215 lbs