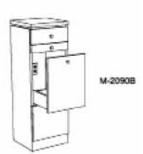

#### M-2090B

Illusion styling cabinet has a 5/8" black reveal on top, three storage drawers, a tool compartment drawer with a Type 3 tool holder and a four -way 20 amp electrical outlet. Specify standard laminate and drawer pull style.

16"W x 48"H x 16"D (Includes crown)

Approximate weight: 100 lbs

P60800-3 Type 4 tool holder instead of T ype 3

P60012 Pull- out side shelf