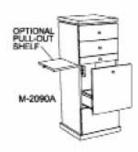

#### M-2090A

Illusion free standing styling cabinet with finished back has a 5/8" black reveal on top, four storage drawers, a tool compartment drawer with a T ype 3 tool holder and a four -way 20 amp electrical outlet. Specify standard laminate and drawer pull style.

19.625"W x 49.25"H x 19.625"D

Approximate weight: 125 lbs

### P60011

Pull- out side shelf