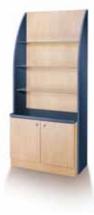

#### M-2097-24

Illusion retail display unit has three 3/8" glass shelves between smoothly curved end panels and a lower storage area with adjustable shelves and two doors. Specify standard laminate and door pull style.

24″W x 72″H x 17.5″D

Approximate weight: 165 lbs

M-2097-36

Same as M-2097-24 except unit is 36" in width 36"W x 72"H x 17.5"D Approximate weight: 215 lbs