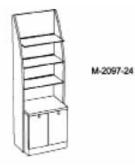

#### M-2097-24

Illusion retail display unit has three 3/8" glass shelves between smoothly curved end panels and a lower storage area with adjustable shelves and two doors. Specify standard laminate and door pull style.

24″W x 72″H x 17.5″D

Approximate weight: 165 lbs

M-2097-36

Same as M-2097-24 except unit is 36" in width 36"W x 72"H x 17.5"D Approximate weight: 215 lbs