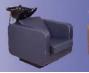

## **PLUSH BACKWASH**

| Model               | PH04                                                                                                                                                                                                                                                                                                                                                                                                                                                                           | PH04-OTT                                                                                                                                                                                                                                                                                                                                                                                                                               |
|---------------------|--------------------------------------------------------------------------------------------------------------------------------------------------------------------------------------------------------------------------------------------------------------------------------------------------------------------------------------------------------------------------------------------------------------------------------------------------------------------------------|----------------------------------------------------------------------------------------------------------------------------------------------------------------------------------------------------------------------------------------------------------------------------------------------------------------------------------------------------------------------------------------------------------------------------------------|
|                     | Backwash                                                                                                                                                                                                                                                                                                                                                                                                                                                                       | Ottoman                                                                                                                                                                                                                                                                                                                                                                                                                                |
| Specifications      |                                                                                                                                                                                                                                                                                                                                                                                                                                                                                |                                                                                                                                                                                                                                                                                                                                                                                                                                        |
| Shipping Weight     | 92                                                                                                                                                                                                                                                                                                                                                                                                                                                                             | 17                                                                                                                                                                                                                                                                                                                                                                                                                                     |
| Outside Arm Width   | 30                                                                                                                                                                                                                                                                                                                                                                                                                                                                             | -                                                                                                                                                                                                                                                                                                                                                                                                                                      |
| Inside arm width    | 20 1/4                                                                                                                                                                                                                                                                                                                                                                                                                                                                         |                                                                                                                                                                                                                                                                                                                                                                                                                                        |
|                     | 19                                                                                                                                                                                                                                                                                                                                                                                                                                                                             | -<br>14" - 18"                                                                                                                                                                                                                                                                                                                                                                                                                         |
| Height of Seat      |                                                                                                                                                                                                                                                                                                                                                                                                                                                                                | 14 - 10                                                                                                                                                                                                                                                                                                                                                                                                                                |
| height of back      | 31 5/8                                                                                                                                                                                                                                                                                                                                                                                                                                                                         | -<br>4 70                                                                                                                                                                                                                                                                                                                                                                                                                              |
| Front to back Width | 46                                                                                                                                                                                                                                                                                                                                                                                                                                                                             | 17"<br>17"                                                                                                                                                                                                                                                                                                                                                                                                                             |
| Specify Colors      | 1. Chair Fabric                                                                                                                                                                                                                                                                                                                                                                                                                                                                | 1. Fabric                                                                                                                                                                                                                                                                                                                                                                                                                              |
| Specify Colors      |                                                                                                                                                                                                                                                                                                                                                                                                                                                                                | 2. Legs, Paint Colors:                                                                                                                                                                                                                                                                                                                                                                                                                 |
|                     | 2. Stitch colors: white, black, grey, or beige                                                                                                                                                                                                                                                                                                                                                                                                                                 |                                                                                                                                                                                                                                                                                                                                                                                                                                        |
|                     | 3. Bowl                                                                                                                                                                                                                                                                                                                                                                                                                                                                        | PCT04 Textured Black or PCT05 Weatherable Silver                                                                                                                                                                                                                                                                                                                                                                                       |
|                     | Kick Plate & Bowl Shroud: PCT04 Textured Black or<br>PCT05 Weatherable Silver                                                                                                                                                                                                                                                                                                                                                                                                  |                                                                                                                                                                                                                                                                                                                                                                                                                                        |
| Features            | Features Belvedere 8600 pivoting cast iron porcelain enamel bowl for maximum client support. Bowl includes 522 fixture, whiz spray, strainer assembly and 603 back flow preventer. Designed ideally for through the floor plumbing. Easy to access bowl with open bottom metal bowl mount. Seat is easily removable for plumbing access. Unit bolts to floor. Fully padded upholstered chair with 4"wide arms for client comfort. Contact Belvedere for cabinet chase options. | The Plush Ottoman makes the perfect accompaniment to the backwash for ultimate comfort. The ottoman meets the same height as the seat of backwash and slopes down to 14" height. The 4" of cushion creates a firm your comfortable position for your clients legs. The ottoman weighs 15 lbs which makes it easy for a technician to pick up or move. The ottomar also features plastic non skid padded feet to avoid scuffing floors. |