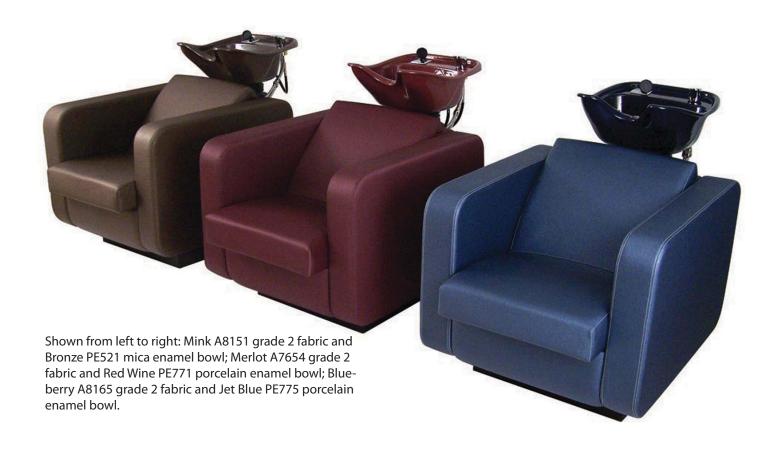

## **PLUSH BACKWASH**

| Model               | PH04                                                                                                                                                                                                                                                                                                                                                                                                                                                                           | PH04-OTT                                                                                                                                                                                                                                                                                                                                                                                                                               |
|---------------------|--------------------------------------------------------------------------------------------------------------------------------------------------------------------------------------------------------------------------------------------------------------------------------------------------------------------------------------------------------------------------------------------------------------------------------------------------------------------------------|----------------------------------------------------------------------------------------------------------------------------------------------------------------------------------------------------------------------------------------------------------------------------------------------------------------------------------------------------------------------------------------------------------------------------------------|
|                     | Backwash                                                                                                                                                                                                                                                                                                                                                                                                                                                                       | Ottoman                                                                                                                                                                                                                                                                                                                                                                                                                                |
| Specifications      |                                                                                                                                                                                                                                                                                                                                                                                                                                                                                |                                                                                                                                                                                                                                                                                                                                                                                                                                        |
| Shipping Weight     | 92                                                                                                                                                                                                                                                                                                                                                                                                                                                                             | 17                                                                                                                                                                                                                                                                                                                                                                                                                                     |
| Outside Arm Width   | 30                                                                                                                                                                                                                                                                                                                                                                                                                                                                             | -                                                                                                                                                                                                                                                                                                                                                                                                                                      |
| Inside arm width    | 20 1/4                                                                                                                                                                                                                                                                                                                                                                                                                                                                         |                                                                                                                                                                                                                                                                                                                                                                                                                                        |
|                     | 19                                                                                                                                                                                                                                                                                                                                                                                                                                                                             | -<br>14" - 18"                                                                                                                                                                                                                                                                                                                                                                                                                         |
| Height of Seat      |                                                                                                                                                                                                                                                                                                                                                                                                                                                                                | 14 - 10                                                                                                                                                                                                                                                                                                                                                                                                                                |
| height of back      | 31 5/8                                                                                                                                                                                                                                                                                                                                                                                                                                                                         | -<br>4 70                                                                                                                                                                                                                                                                                                                                                                                                                              |
| Front to back Width | 46                                                                                                                                                                                                                                                                                                                                                                                                                                                                             | 17"<br>17"                                                                                                                                                                                                                                                                                                                                                                                                                             |
| Specify Colors      | 1. Chair Fabric                                                                                                                                                                                                                                                                                                                                                                                                                                                                | 1. Fabric                                                                                                                                                                                                                                                                                                                                                                                                                              |
| Specify Colors      |                                                                                                                                                                                                                                                                                                                                                                                                                                                                                | 2. Legs, Paint Colors:                                                                                                                                                                                                                                                                                                                                                                                                                 |
|                     | 2. Stitch colors: white, black, grey, or beige                                                                                                                                                                                                                                                                                                                                                                                                                                 |                                                                                                                                                                                                                                                                                                                                                                                                                                        |
|                     | 3. Bowl                                                                                                                                                                                                                                                                                                                                                                                                                                                                        | PCT04 Textured Black or PCT05 Weatherable Silver                                                                                                                                                                                                                                                                                                                                                                                       |
|                     | Kick Plate & Bowl Shroud: PCT04 Textured Black or<br>PCT05 Weatherable Silver                                                                                                                                                                                                                                                                                                                                                                                                  |                                                                                                                                                                                                                                                                                                                                                                                                                                        |
| Features            | Features Belvedere 8600 pivoting cast iron porcelain enamel bowl for maximum client support. Bowl includes 522 fixture, whiz spray, strainer assembly and 603 back flow preventer. Designed ideally for through the floor plumbing. Easy to access bowl with open bottom metal bowl mount. Seat is easily removable for plumbing access. Unit bolts to floor. Fully padded upholstered chair with 4"wide arms for client comfort. Contact Belvedere for cabinet chase options. | The Plush Ottoman makes the perfect accompaniment to the backwash for ultimate comfort. The ottoman meets the same height as the seat of backwash and slopes down to 14" height. The 4" of cushion creates a firm your comfortable position for your clients legs. The ottoman weighs 15 lbs which makes it easy for a technician to pick up or move. The ottomar also features plastic non skid padded feet to avoid scuffing floors. |