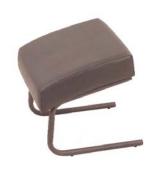

## **PLUSH BACKWASH**

| Model               | PH04                                                                                                                                                                                                                                                                                                                                                                                                                                                                           | PH04-OTT                                                                                                                                                                                                                                                                                                                                                                                                                               |
|---------------------|--------------------------------------------------------------------------------------------------------------------------------------------------------------------------------------------------------------------------------------------------------------------------------------------------------------------------------------------------------------------------------------------------------------------------------------------------------------------------------|----------------------------------------------------------------------------------------------------------------------------------------------------------------------------------------------------------------------------------------------------------------------------------------------------------------------------------------------------------------------------------------------------------------------------------------|
|                     | Backwash                                                                                                                                                                                                                                                                                                                                                                                                                                                                       | Ottoman                                                                                                                                                                                                                                                                                                                                                                                                                                |
| Specifications      |                                                                                                                                                                                                                                                                                                                                                                                                                                                                                |                                                                                                                                                                                                                                                                                                                                                                                                                                        |
| Shipping Weight     | 92                                                                                                                                                                                                                                                                                                                                                                                                                                                                             | 17                                                                                                                                                                                                                                                                                                                                                                                                                                     |
| Outside Arm Width   | 30                                                                                                                                                                                                                                                                                                                                                                                                                                                                             | -                                                                                                                                                                                                                                                                                                                                                                                                                                      |
| Inside arm width    | 20 1/4                                                                                                                                                                                                                                                                                                                                                                                                                                                                         |                                                                                                                                                                                                                                                                                                                                                                                                                                        |
|                     | 19                                                                                                                                                                                                                                                                                                                                                                                                                                                                             | -<br>14" - 18"                                                                                                                                                                                                                                                                                                                                                                                                                         |
| Height of Seat      |                                                                                                                                                                                                                                                                                                                                                                                                                                                                                | 14 - 10                                                                                                                                                                                                                                                                                                                                                                                                                                |
| height of back      | 31 5/8                                                                                                                                                                                                                                                                                                                                                                                                                                                                         | -<br>4 70                                                                                                                                                                                                                                                                                                                                                                                                                              |
| Front to back Width | 46                                                                                                                                                                                                                                                                                                                                                                                                                                                                             | 17"<br>17"                                                                                                                                                                                                                                                                                                                                                                                                                             |
| Specify Colors      | 1. Chair Fabric                                                                                                                                                                                                                                                                                                                                                                                                                                                                | 1. Fabric                                                                                                                                                                                                                                                                                                                                                                                                                              |
| Specify Colors      |                                                                                                                                                                                                                                                                                                                                                                                                                                                                                | 2. Legs, Paint Colors:                                                                                                                                                                                                                                                                                                                                                                                                                 |
|                     | 2. Stitch colors: white, black, grey, or beige                                                                                                                                                                                                                                                                                                                                                                                                                                 |                                                                                                                                                                                                                                                                                                                                                                                                                                        |
|                     | 3. Bowl                                                                                                                                                                                                                                                                                                                                                                                                                                                                        | PCT04 Textured Black or PCT05 Weatherable Silver                                                                                                                                                                                                                                                                                                                                                                                       |
|                     | Kick Plate & Bowl Shroud: PCT04 Textured Black or<br>PCT05 Weatherable Silver                                                                                                                                                                                                                                                                                                                                                                                                  |                                                                                                                                                                                                                                                                                                                                                                                                                                        |
| Features            | Features Belvedere 8600 pivoting cast iron porcelain enamel bowl for maximum client support. Bowl includes 522 fixture, whiz spray, strainer assembly and 603 back flow preventer. Designed ideally for through the floor plumbing. Easy to access bowl with open bottom metal bowl mount. Seat is easily removable for plumbing access. Unit bolts to floor. Fully padded upholstered chair with 4"wide arms for client comfort. Contact Belvedere for cabinet chase options. | The Plush Ottoman makes the perfect accompaniment to the backwash for ultimate comfort. The ottoman meets the same height as the seat of backwash and slopes down to 14" height. The 4" of cushion creates a firm your comfortable position for your clients legs. The ottoman weighs 15 lbs which makes it easy for a technician to pick up or move. The ottomar also features plastic non skid padded feet to avoid scuffing floors. |