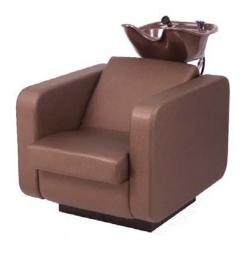

## **PLUSH BACKWASH**

| Model               | PH04                                                                                                                                                                                                                                                                                                                                                                                                                                                                           | PH04-OTT                                                                                                                                                                                                                                                                                                                                                                                                                               |
|---------------------|--------------------------------------------------------------------------------------------------------------------------------------------------------------------------------------------------------------------------------------------------------------------------------------------------------------------------------------------------------------------------------------------------------------------------------------------------------------------------------|----------------------------------------------------------------------------------------------------------------------------------------------------------------------------------------------------------------------------------------------------------------------------------------------------------------------------------------------------------------------------------------------------------------------------------------|
|                     | Backwash                                                                                                                                                                                                                                                                                                                                                                                                                                                                       | Ottoman                                                                                                                                                                                                                                                                                                                                                                                                                                |
| Specifications      |                                                                                                                                                                                                                                                                                                                                                                                                                                                                                |                                                                                                                                                                                                                                                                                                                                                                                                                                        |
| Shipping Weight     | 92                                                                                                                                                                                                                                                                                                                                                                                                                                                                             | 17                                                                                                                                                                                                                                                                                                                                                                                                                                     |
| Outside Arm Width   | 30                                                                                                                                                                                                                                                                                                                                                                                                                                                                             | -                                                                                                                                                                                                                                                                                                                                                                                                                                      |
| Inside arm width    | 20 1/4                                                                                                                                                                                                                                                                                                                                                                                                                                                                         |                                                                                                                                                                                                                                                                                                                                                                                                                                        |
|                     | 19                                                                                                                                                                                                                                                                                                                                                                                                                                                                             | -<br>14" - 18"                                                                                                                                                                                                                                                                                                                                                                                                                         |
| Height of Seat      |                                                                                                                                                                                                                                                                                                                                                                                                                                                                                | 14 - 10                                                                                                                                                                                                                                                                                                                                                                                                                                |
| height of back      | 31 5/8                                                                                                                                                                                                                                                                                                                                                                                                                                                                         | -<br>4 70                                                                                                                                                                                                                                                                                                                                                                                                                              |
| Front to back Width | 46                                                                                                                                                                                                                                                                                                                                                                                                                                                                             | 17"<br>17"                                                                                                                                                                                                                                                                                                                                                                                                                             |
| Specify Colors      | 1. Chair Fabric                                                                                                                                                                                                                                                                                                                                                                                                                                                                | 1. Fabric                                                                                                                                                                                                                                                                                                                                                                                                                              |
| Specify Colors      |                                                                                                                                                                                                                                                                                                                                                                                                                                                                                | 2. Legs, Paint Colors:                                                                                                                                                                                                                                                                                                                                                                                                                 |
|                     | 2. Stitch colors: white, black, grey, or beige                                                                                                                                                                                                                                                                                                                                                                                                                                 |                                                                                                                                                                                                                                                                                                                                                                                                                                        |
|                     | 3. Bowl                                                                                                                                                                                                                                                                                                                                                                                                                                                                        | PCT04 Textured Black or PCT05 Weatherable Silver                                                                                                                                                                                                                                                                                                                                                                                       |
|                     | Kick Plate & Bowl Shroud: PCT04 Textured Black or<br>PCT05 Weatherable Silver                                                                                                                                                                                                                                                                                                                                                                                                  |                                                                                                                                                                                                                                                                                                                                                                                                                                        |
| Features            | Features Belvedere 8600 pivoting cast iron porcelain enamel bowl for maximum client support. Bowl includes 522 fixture, whiz spray, strainer assembly and 603 back flow preventer. Designed ideally for through the floor plumbing. Easy to access bowl with open bottom metal bowl mount. Seat is easily removable for plumbing access. Unit bolts to floor. Fully padded upholstered chair with 4"wide arms for client comfort. Contact Belvedere for cabinet chase options. | The Plush Ottoman makes the perfect accompaniment to the backwash for ultimate comfort. The ottoman meets the same height as the seat of backwash and slopes down to 14" height. The 4" of cushion creates a firm your comfortable position for your clients legs. The ottoman weighs 15 lbs which makes it easy for a technician to pick up or move. The ottomar also features plastic non skid padded feet to avoid scuffing floors. |