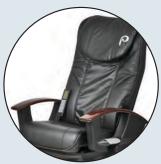

# San Marino

FEATURING MAGNETIC JET ASSEMBLY & AN ELEGANT EASY-TO-CLEAN GLASS BOWL

## **Features**

- Magnetic jet assembly easy-to-remove, allows the use of disposable liners.
- Elegant easy-to-clean glass bowl
- Sleek European Design
- 4 Chair color combinations
- Deep Kneading, tapping and rolling shiatsu massage
- Seat vibration feature
- Motorized reclining and forward/ backward chair controls
- LCD remote control timer function
- Color Changing LED Light

#### **OVERALL DIMENSIONS**

Length: 52" Width: 29" Height: 63"

**PS65-1**Black Chair Top

**PS65-2** Beige Chair Top

**PS65-3**Black Chair with Beige Accents

**PS65-4**Beige Chair with Black Accents

**2** Pipe free removable magnetic jet system