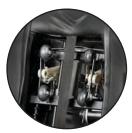

## **Features**

- Magnetic jet assembly easy-to-remove, allows the use of disposable liners.
- Elegant easy-to-clean glass bowl
- Sleek European Design
- 4 Chair color combinations
- Deep Kneading, tapping and rolling shiatsu massage
- Seat vibration feature
- Motorized reclining and forward/ backward chair controls
- LCD remote control timer function
- Color Changing LED Light

#### **OVERALL DIMENSIONS**

Length: 52" Width: 29" Height: 63"

**PS65-1**Black Chair Top

**PS65-2** Beige Chair Top

**PS65-3**Black Chair with Beige Accents

**PS65-4**Beige Chair with Black Accents

**2** Pipe free removable magnetic jet system