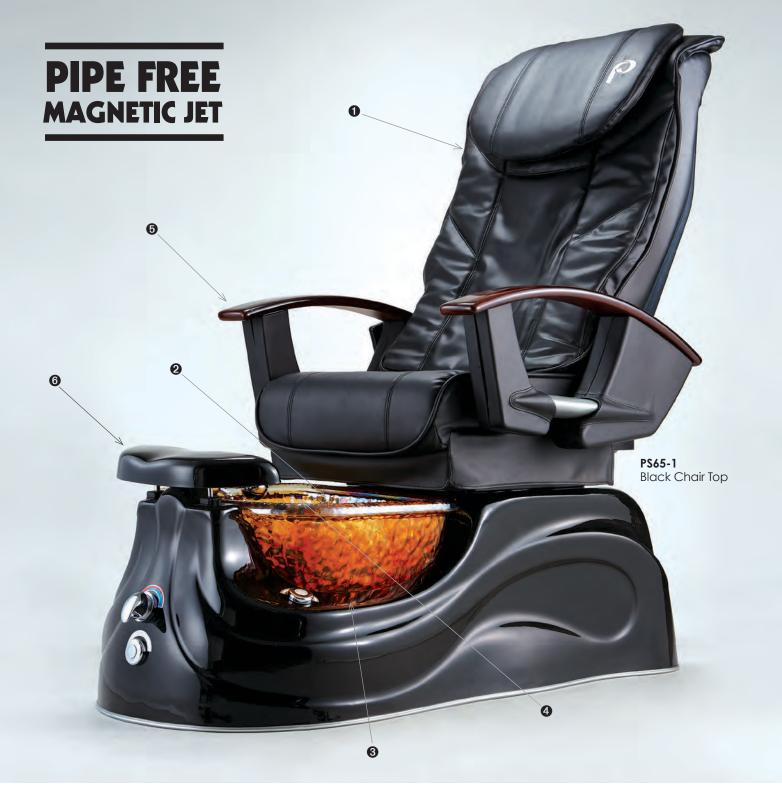

# San Marino

FEATURING MAGNETIC JET ASSEMBLY & AN ELEGANT EASY-TO-CLEAN GLASS BOWL

## **Features**

- Magnetic jet assembly easy-to-remove, allows the use of disposable liners.
- Elegant easy-to-clean glass bowl
- Sleek European Design
- 4 Chair color combinations
- Deep Kneading, tapping and rolling shiatsu massage
- Seat vibration feature
- Motorized reclining and forward/ backward chair controls
- LCD remote control timer function
- Color Changing LED Light

#### **OVERALL DIMENSIONS**

Length: 52" Width: 29" Height: 63"

**PS65-1**Black Chair Top

**PS65-2** Beige Chair Top

**PS65-3**Black Chair with Beige Accents

**PS65-4**Beige Chair with Black Accents

**2** Pipe free removable magnetic jet system

3 Elegant easy-to-clean glass bowl

**4** Color Changing LED Light

**6** Optional Manicure Tray

**6** Adjustable foot rest