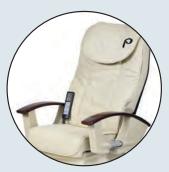

# San Marino

FEATURING MAGNETIC JET ASSEMBLY & AN ELEGANT EASY-TO-CLEAN GLASS BOWL

## **Features**

- Magnetic jet assembly easy-to-remove, allows the use of disposable liners.
- Elegant easy-to-clean glass bowl
- Sleek European Design
- 4 Chair color combinations
- Deep Kneading, tapping and rolling shiatsu massage
- Seat vibration feature
- Motorized reclining and forward/ backward chair controls
- LCD remote control timer function
- Color Changing LED Light

#### **OVERALL DIMENSIONS**

Length: 52" Width: 29" Height: 63"

**PS65-1**Black Chair Top

**PS65-2** Beige Chair Top

**PS65-3**Black Chair with Beige Accents

**PS65-4**Beige Chair with Black Accents

**2** Pipe free removable magnetic jet system